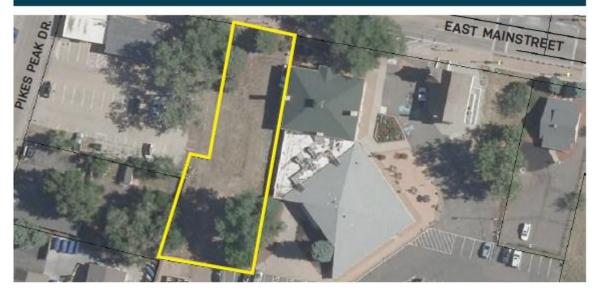

## 19640 E Mainstreet PROPERTY FACT SHEET

## PROPERTY INFORMATION

| Address                                  | 19640 East Mainstreet                                                         |
|------------------------------------------|-------------------------------------------------------------------------------|
| Owner                                    | Parker Authority for Reinvestment                                             |
| Lot Acres*                               | 0.344                                                                         |
| Lot Square Feet                          | 14,985                                                                        |
| Zoning                                   | Greater Downtown                                                              |
| Land Use                                 | Historic Center                                                               |
| Character Area                           | Downtown Core                                                                 |
| Parker Mainstreet Master Plan - Land Use | Mixed Use, with Ground Floor Overlay - Active                                 |
| Floodplain                               | None                                                                          |
| Utilities                                | Water main available on Pikes Peak Court and<br>Sanitary sewer main           |
| Building Present                         | None                                                                          |
| Parking Existing                         | Shared public parking Schoolhouse                                             |
| Restrictions*                            | Downtown District - Historic Center<br>Special District - Parker Central Area |
|                                          |                                                                               |