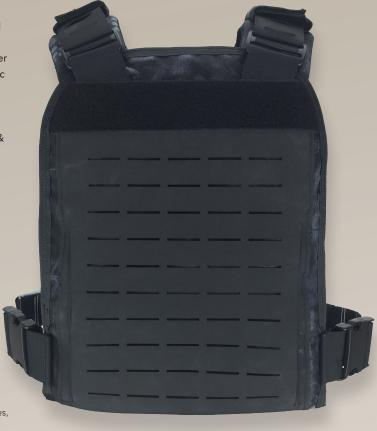

## CRITIAL INCIDENT THROW-OVER (CIT)

CIT-200

When a threat incident escalates, instantaneously upgrade your vital organ protection with the Critical Incident Throw-Over (CIT). Where simplicity & high-speed converge, this modest throw-over plate-carrier easily accommodates a variety of hard armor ballistic inserts (HABI), with different thicknesses, and soft armor plate backers (SAPB). This throw-over PC can securely fit ultra-thin steel plates and/or NIJ level III or IV, and even the US Gov standard-issue Shooter & Swimmer cut plates.

## STANDARD FEATURES:

- » Advanced webless laser cut platform
- » 3D foam padding for bodyside comfort
- » ID placard attachment points, front & back
- » Four (4) point adjustment system w/quick adjust side release buckles
- » Bottom-loading rifle plate pockets accommodate 10" x 12" shooter / swimmer cut plates or size medium Govissue SAPI/ESAPI
- » One size fits most
- » Available upon request in smaller sizes for  $8\,^{\prime\prime}$  x  $10\,^{\prime\prime}$  plates, and larger sizes for 11" x 14" plates

## AVAILABLE OPTIONS:

- » TAKTIC™ quick-release front buckle w/ anti-break locking system & beaded lanyard
- » Soft armor plate backers (SAPB)
- » Laser cut hard armor shoulder protection (HASP)
- » Laser cut bicep protector
- » Advanced shoulder-pad system w/ 3D foam technology
- » 3-dimensional, ID panels in subdued, customized colorscheme, waterproof & feather light
- » Laser cut equipment pouches for customization
- » CIT carry bag