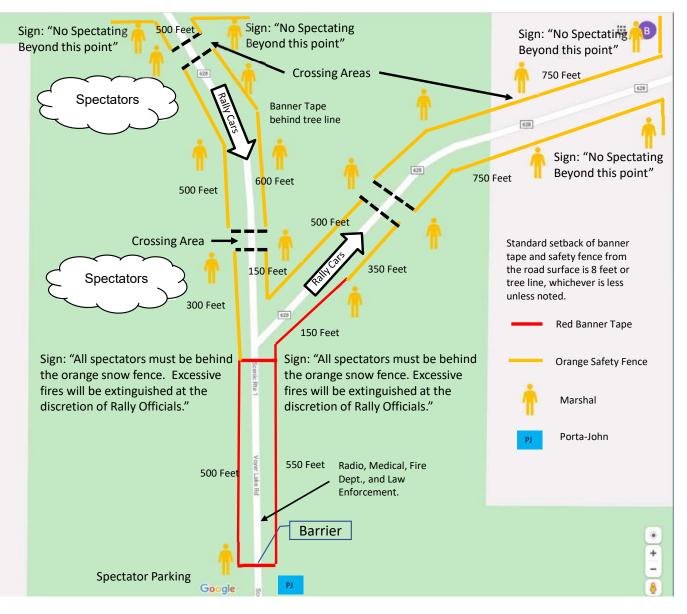

## Directions to spectator area SS 14 Voyer Lake and CR 628 Intersection

Spectator Area – Stage 14 Voyer Lake and CR 628 N 45:08:09 W 84:03:16 Saturday, February 10, 2024, 6:25 pm– 7:25 pm

From Atlanta: Starting at the intersection of M-32/33.

- Head North on M-33 6.0 miles to Co Rd 624
- Turn Right onto CO Rd 624 (east) and travel 5.5 miles.
- Turn Left onto Voyer Lake Rd (east) and travel 2.7 miles.

Please park on the west side of the road facing south (You will need to turn around to park correctly) Be Sure to Leave plenty of room for Emergency Vehicles to Enter and Exit.

#### Thunder River Spectator Area Stage 14 Saturday Evening

Note: Red Banner Tape only at this location. Orange safety fence as shown via orange lines.

Orange safety fence extends 1250 feet in both directions from the intersection. At end of safety fence, turn fence into woods to establish an end barrier.