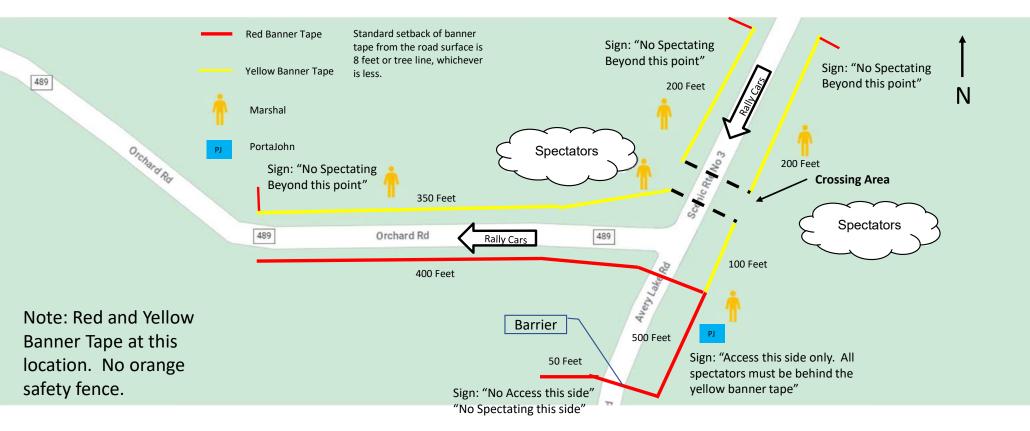

### Directions to spectator area SS 1, 4 Avery Lake Rd and Orchard Rd Intersection

Spectator Area – Stage 1, 4 Avery Lake/Orchard Intersection N 44:55:00 W 84:08:33 Friday, February 9, 2024, 6:15 pm – 7:15 pm, 8:45 pm – 9:45 pm

From Atlanta: Starting at the intersection of M-32/33.

- Head South on CR 487 8.0 miles to Co Rd 612
- Turn Right onto Co Rd 612 (west) and travel 4.2 miles.
- Turn Right onto Avery Lake Rd (north) and travel 1.7 miles.

Please park on the west side of the road facing south (You will need to turn around to park correctly) Be Sure to Leave plenty of room for Emergency Vehicles to Enter and Exit.

#### SS 1/4 – Shoreline – Orchard

Intersection of Orchard and Avery Lake Roads

Dedicated Parking: Medical, Radio, Crew, Law Enforcement