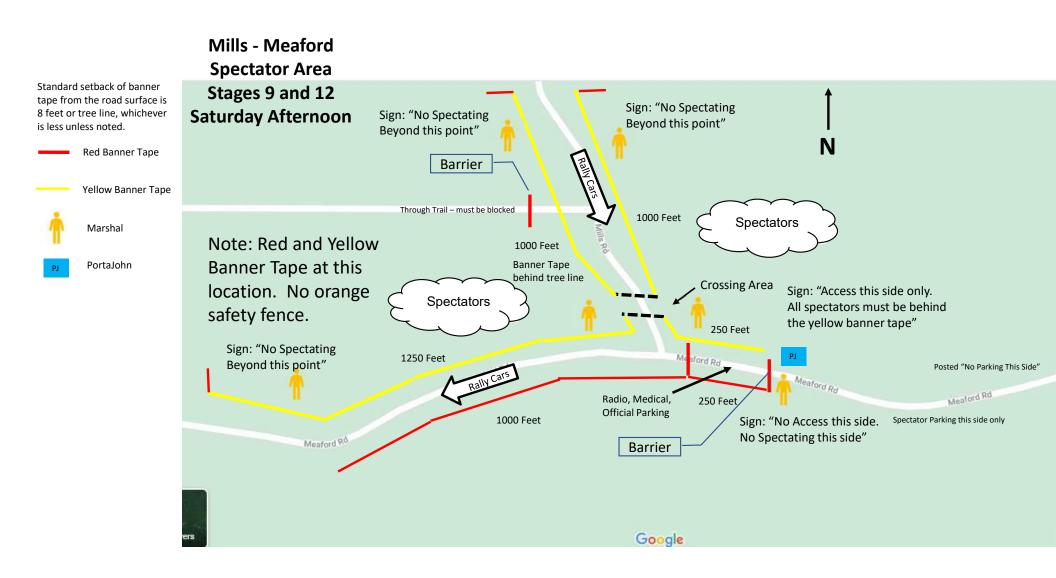

## Directions to spectator area SS 9, 12 Meaford and Mills Intersection

Spectator Area – Stage 9, 12 Meaford and Mills

N 45:03:07 W 84:12:13

Saturday, February 10, 2024, 1:15 pm – 2:15 pm, 3:50 pm – 4:50 pm

From Atlanta: Starting at the intersection of M-32/33.

- Head North on M-33 2.0 miles to Kellyville Rd
- Turn Left onto Kellyville Rd (west) and travel 1.1 miles.
- Turn Right onto DeCheau Rd (north) and travel 1.4 miles.
- Turn Left onto Meaford Rd (west) and travel 1.5 miles to the Spectator Area.

Please park on the south side of the road facing east

(You will need to turn around to park correctly)

Be Sure to Leave plenty of room for Emergency Vehicles to Enter and Exit.

2024 Sno\*Drift Rally Spectator Information