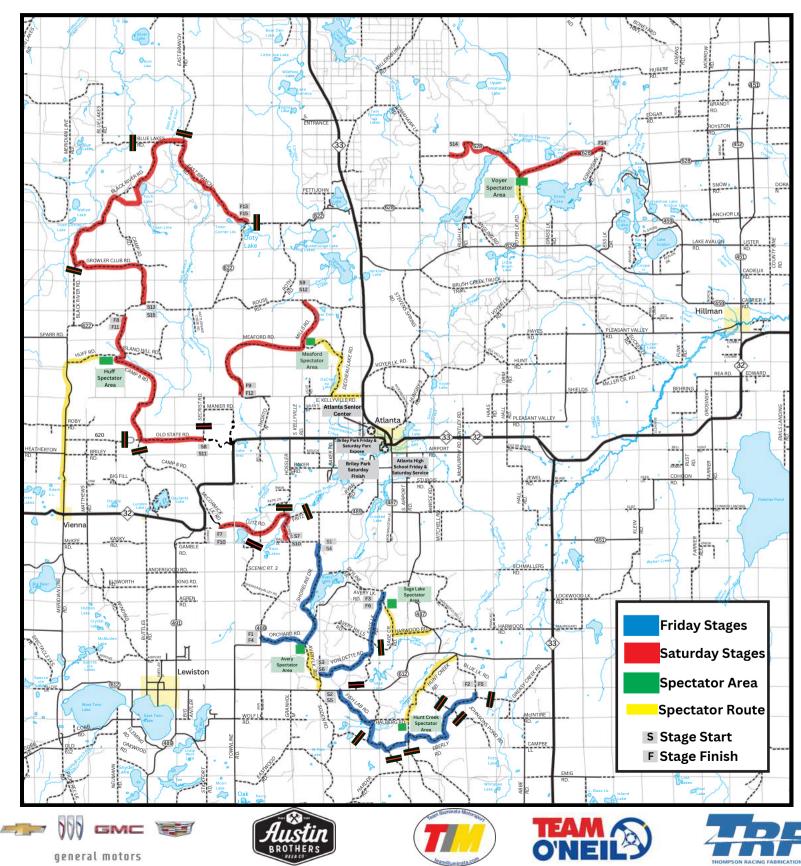

## **General Spectating Rules**

•ALL SPECTATORS TO PARK ON THE SAME SIDE OF THE ROAD – U-TURN AND PARK ON THE RIGHT FACING AWAY FROM THE SPECTATOR POINT

•PARK FAR ENOUGH TO THE SIDE SO THAT THE ACCESS ROAD IS OPEN TO EMERGENCY VEHICLE TRAFFIC.

**•DO NOT BLOCK DRIVEWAYS OR PRIVATE ROADS** 

LISTEN TO ALL SNO\*DRIFT MARSHALS

**•DO NOT CROSS BARRICADES OR BANNER TAPES** 

•DO NOT STAND ON THE OUTSIDE OF CORNERS, OR POSSIBLE OVERSHOOT AREAS

•NEVER GET CLOSER THAN 50 FEET TO THE RACING CARS. IF POSSIBLE, SPECTATE FROM BEHIND TREES OR OTHER BARRIERS.

•NO FIRES – RESPECT THE FOREST

•LEAVE YOUR AREA CLEANER THAN YOU FOUND IT. USE THE TRASH RECEPTICLES.

•CARS WILL ARRIVE AT APPROXIMATELY 1 MINUTE INTERVALS, BUT THERE COULD BE 5–10 MINUTES BETWEEN VEHICLES

#### •STAGE IS "HOT" UNTIL SWE