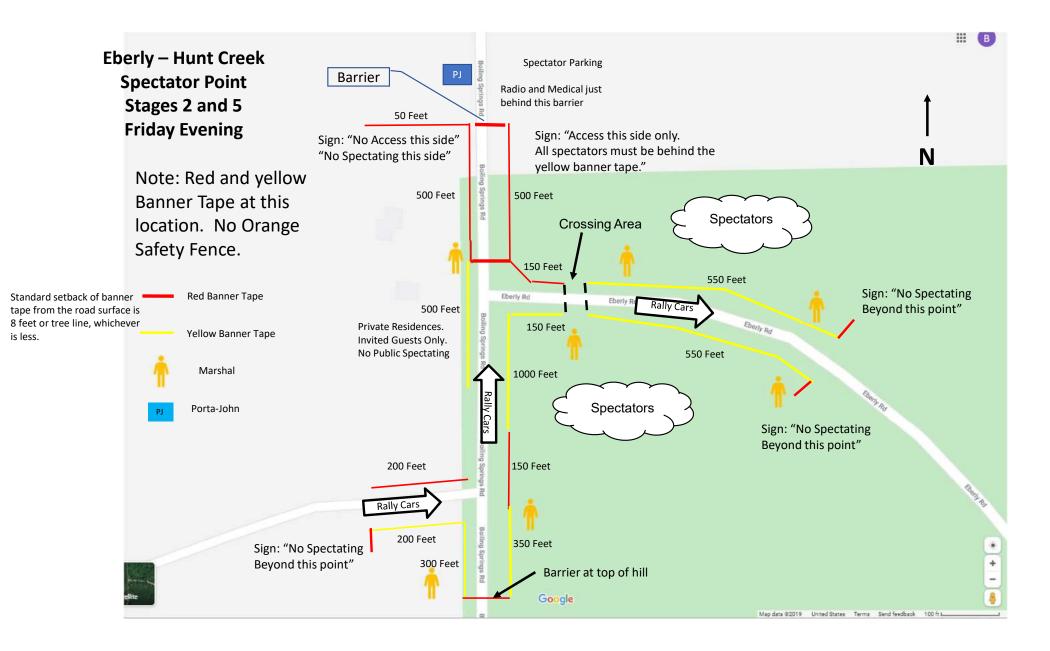

## Directions to spectator area SS 2, 5 Eberly and Hunt Creek Intersection

Spectator Area – Stage 2, 5 Eberly Hunt Creek Intersection

N 44:51:41 W 84:07:53

Friday, February 9, 2024, 6:45 pm – 7:45 pm, 9:10 pm – 10:10 pm

From Atlanta: Starting at the intersection of M-32/33.

- Head South on CR 487 8.0 miles to Co Rd 612
- Turn Left onto Co Rd 612 (east) and travel .6 miles.
- Turn Right onto Hunt Creek Rd (south) and travel 3.5 miles.

Please park on the east side of the road facing north (You will need to turn around to park correctly)

Be Sure to Leave plenty of room for Emergency Vehicles to Enter and Exit.