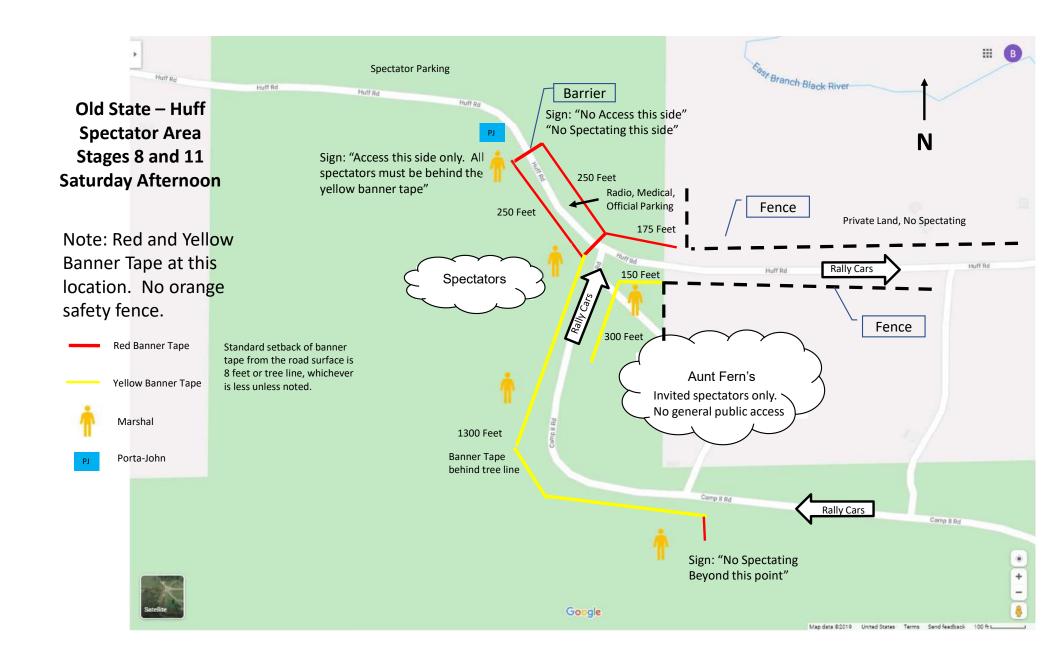

## Directions to spectator area SS 8, 11 Camp 8 and Huff Intersection

Spectator Area – Stage 8, 11

#### Camp 8 and Huff

N 44:51:41 W 84:07:53

Saturday, February 10, 2024, 12:45 pm – 1:45 pm, 3:15 pm – 4:15 pm

From Atlanta: Starting at the intersection of M-32/33.

- Head West on M-33 14.0 miles to Meridian Line Rd
- Turn Right onto Meridian Line Rd (north) and travel 5.3 miles.
  - Turn Right onto Huff Rd (east) and travel 1.6 miles.

Please park on the north side of the road facing west

(You will need to turn around to park correctly)

Be Sure to Leave plenty of room for Emergency Vehicles to Enter and Exit.

2024 Sno\*Drift Rally Spectator Information