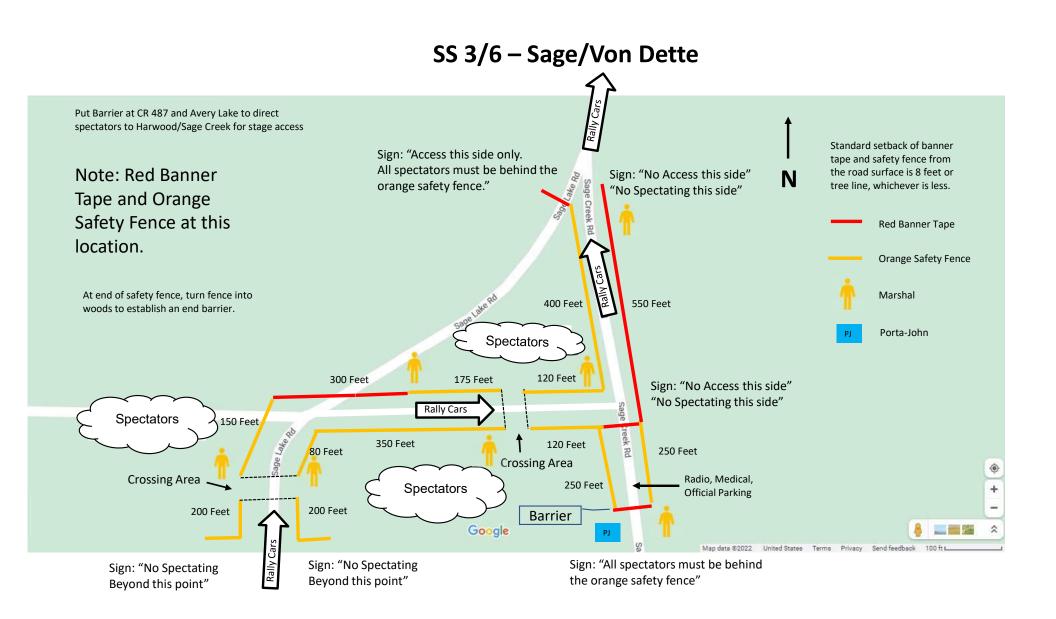

## Directions To Spectator Area SS 3, 6 Sage Lake And Sage Creek Intersection

Spectator Area – Stage 3, 6 Sage Lake/Sage Creek Intersection N 44:55:37 W 84:08:56 Friday, February 9, 2024, 7:15 pm – 8:15 pm, 9:45 pm – 10:45 pm

From Atlanta: Starting at the intersection of M-32/33.

- Head South on CR 487 7.5 miles to Harwood Rd
- Turn Right onto Harwood Rd (west) and travel 1.1 miles.
- Turn Right onto Sage Creek Rd (north) and travel 1.1 miles.

Please park on the west side of the road facing south (You will need to turn around to park correctly)

Be Sure to Leave plenty of room for Emergency Vehicles to Enter and Exit.

2024 Sno\*Drift Rally Spectator Information