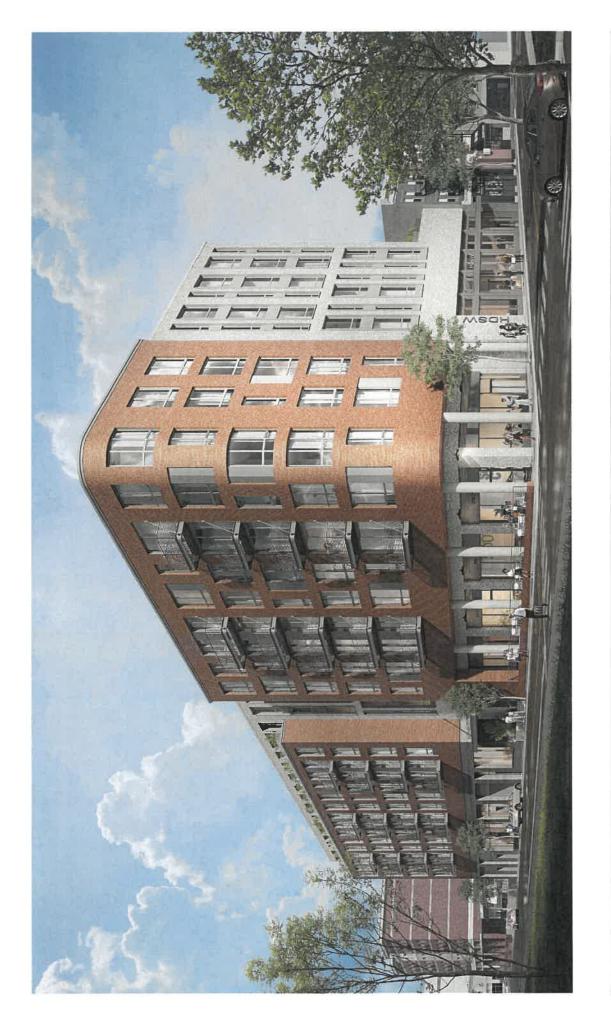

5. amenities to include, among others, bicycle storage.

In keeping with the history of this area of the Village, the North Main Street façade has been designed to incorporate a mix of materials which emulate the appearance of several smaller buildings while the Abendroth Avenue façade creates a more industrial look. These facades come together with the use of several different materials including glass, several different shades of brick, metal panels, and Hardie boards as well as awnings and thoughtful plantings to create an attractive appearance in this prominent area of the Village. The streetscape will be activated with a more pedestrian-friendly design which includes large retail displays and a pedestrian arcade design at the corner of Abendroth Avenue and Adee Street. The Abendroth Avenue facade will be five-stories in height with the sixth story stepped-back approximately 10'. Though the existing building at 47 North Main is not included in the building lot, the Project is designed to ensure that the building's size transitions smoothly to the height and design to ensure neither the existing 47 North Main building or Project appear out-of-place. The following pages sets forth renderings of the Project (including nighttime renderings) which demonstrate the Project's architectural appearance and compliance with the Village's design goals.

27-45 NORTH MAIN, PORT CHESTER, NY 26 JULY 2021

FOGARTY FINGER architecture interiors

BUILDING SECTION

27-45 NORTH MAIN, PORT CHESTER, NY 26 JULY 2021

FOGARTY FINGER architecture interiors

ELEVATION RENDERING NORTH MAIN STREET