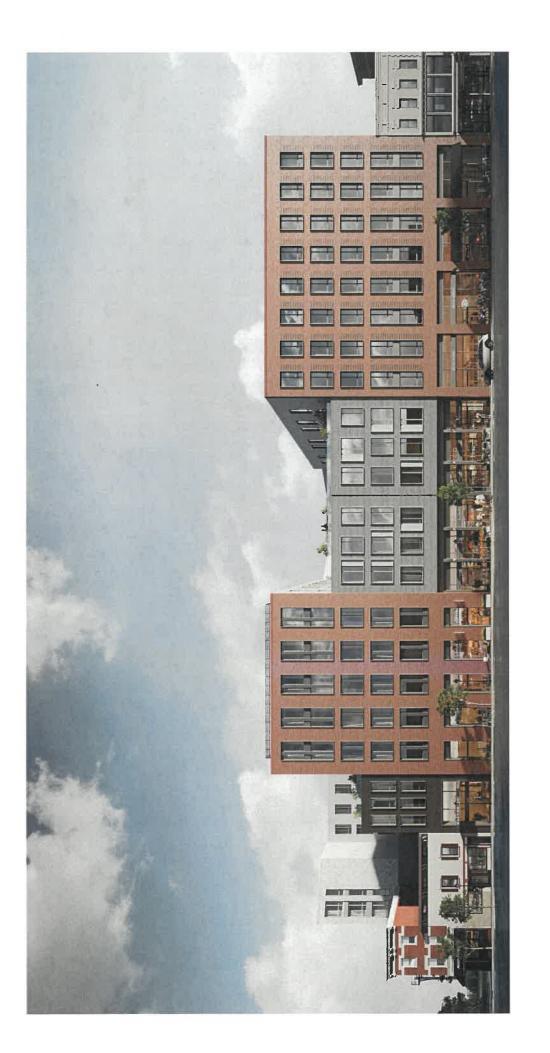

5. amenities to include, among others, bicycle storage.

In keeping with the history of this area of the Village, the North Main Street façade has been designed to incorporate a mix of materials which emulate the appearance of several smaller buildings while the Abendroth Avenue façade creates a more industrial look. These facades come together with the use of several different materials including glass, several different shades of brick, metal panels, and Hardie boards as well as awnings and thoughtful plantings to create an attractive appearance in this prominent area of the Village. The streetscape will be activated with a more pedestrian-friendly design which includes large retail displays and a pedestrian arcade design at the corner of Abendroth Avenue and Adee Street. The Abendroth Avenue facade will be five-stories in height with the sixth story stepped-back approximately 10'. Though the existing building at 47 North Main is not included in the building lot, the Project is designed to ensure that the building's size transitions smoothly to the height and design to ensure neither the existing 47 North Main building or Project appear out-of-place. The following pages sets forth renderings of the Project (including nighttime renderings) which demonstrate the Project's architectural appearance and compliance with the Village's design goals.

27-45 NORTH MAIN, PORT CHESTER, NY 26 JULY 2021

FOGARTY FINGER architecture interiors

BUILDING SECTION

27-45 NORTH MAIN, PORT CHESTER, NY 26 JULY 2021

FOGARTY FINGER architecture interiors

ELEVATION RENDERING NORTH MAIN STREET