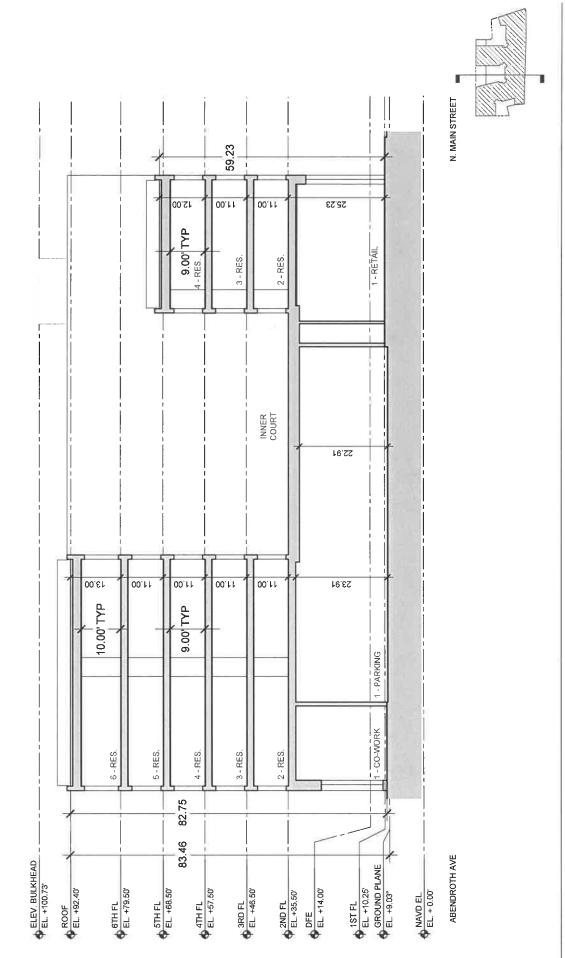

5. amenities to include, among others, bicycle storage.

In keeping with the history of this area of the Village, the North Main Street façade has been designed to incorporate a mix of materials which emulate the appearance of several smaller buildings while the Abendroth Avenue façade creates a more industrial look. These facades come together with the use of several different materials including glass, several different shades of brick, metal panels, and Hardie boards as well as awnings and thoughtful plantings to create an attractive appearance in this prominent area of the Village. The streetscape will be activated with a more pedestrian-friendly design which includes large retail displays and a pedestrian arcade design at the corner of Abendroth Avenue and Adee Street. The Abendroth Avenue facade will be five-stories in height with the sixth story stepped-back approximately 10'. Though the existing building at 47 North Main is not included in the building lot, the Project is designed to ensure that the building's size transitions smoothly to the height and design to ensure neither the existing 47 North Main building or Project appear out-of-place. The following pages sets forth renderings of the Project (including nighttime renderings) which demonstrate the Project's architectural appearance and compliance with the Village's design goals.

27-45 NORTH MAIN, PORT CHESTER, NY 26 JULY 2021

FOGARTY FINGER architecture interiors

BUILDING SECTION

27-45 NORTH MAIN, PORT CHESTER, NY 26 JULY 2021

FOGARTY FINGER architecture interiors

ELEVATION RENDERING NORTH MAIN STREET