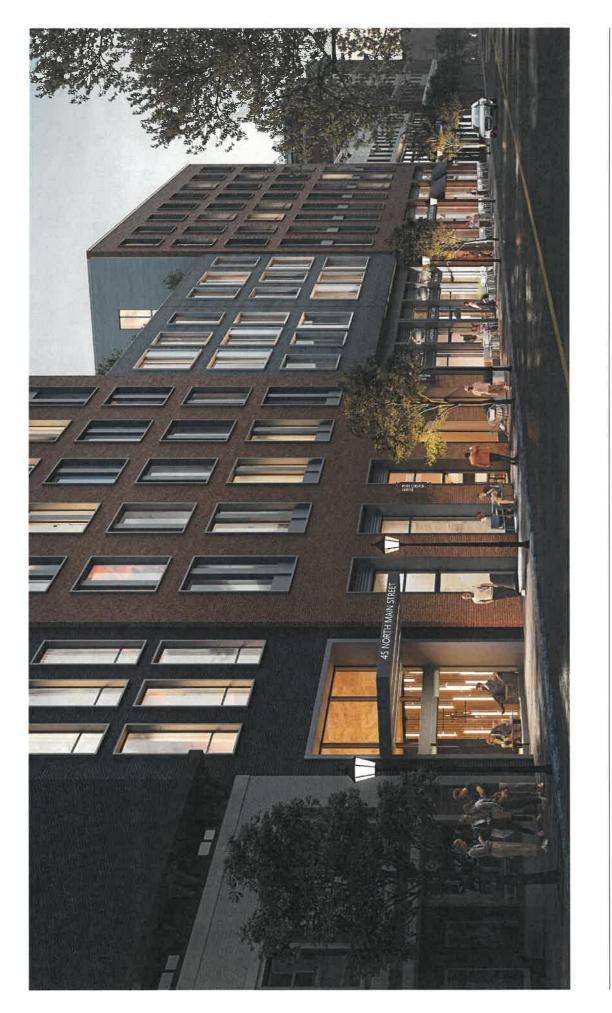

5. amenities to include, among others, bicycle storage.

In keeping with the history of this area of the Village, the North Main Street façade has been designed to incorporate a mix of materials which emulate the appearance of several smaller buildings while the Abendroth Avenue façade creates a more industrial look. These facades come together with the use of several different materials including glass, several different shades of brick, metal panels, and Hardie boards as well as awnings and thoughtful plantings to create an attractive appearance in this prominent area of the Village. The streetscape will be activated with a more pedestrian-friendly design which includes large retail displays and a pedestrian arcade design at the corner of Abendroth Avenue and Adee Street. The Abendroth Avenue facade will be five-stories in height with the sixth story stepped-back approximately 10'. Though the existing building at 47 North Main is not included in the building lot, the Project is designed to ensure that the building's size transitions smoothly to the height and design to ensure neither the existing 47 North Main building or Project appear out-of-place. The following pages sets forth renderings of the Project (including nighttime renderings) which demonstrate the Project's architectural appearance and compliance with the Village's design goals.

# FOGARTY FINGER architecture interiors

NIGHT-TIME RENDERING NORTH MAIN STREET

27-45 NORTH MAIN, PORT CHESTER, NY 8 FEB 2021