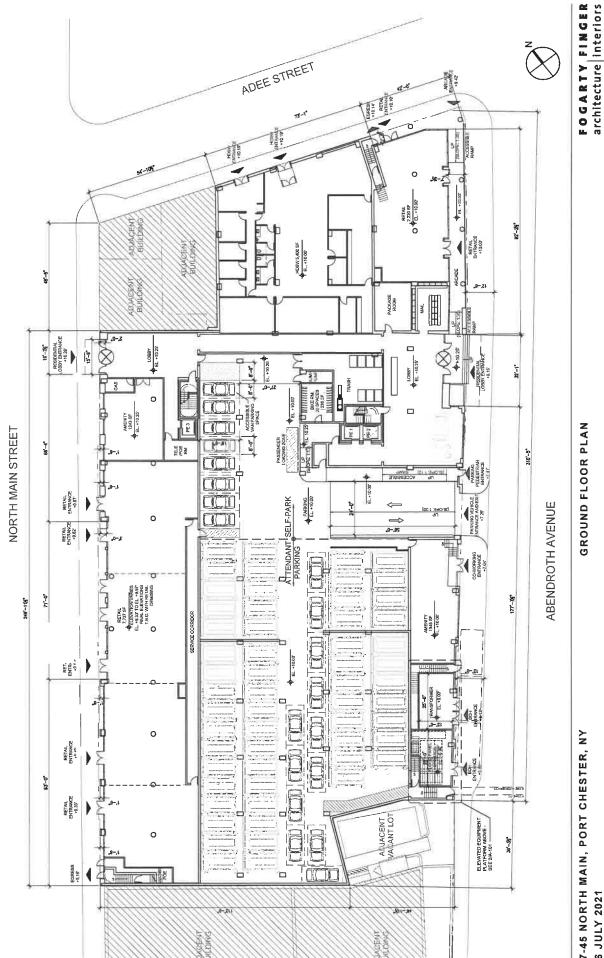

#### **Project**

The Applicant proposes to construct the following Project at the Site:

- 1. a new 6-story, 83 feet tall mixed-use development containing 203 rental dwelling units (50 studio apartments, 108 one-bedroom apartments, and 45 two-bedroom apartments). Of the 203 units, 10% will be reserved for low- and moderate-income tenants in accordance with the Village's affordable housing requirement;
- 2. 9,957 square feet of street level commercial and restaurant spaces that will activate the streetscape and create a welcoming, pedestrian friendly presence in the Village's downtown;
- 3. The street level will also include 5,400 square feet of office space for HDSW to operate ("<u>HDSW Space</u>"). The Project will be subject to a condominium regime under New York State law where the HDSW Space will be a separate condominium unit to be owned by HDSW and the remainder of the Project as described herein will be a separate condominium unit to be owned by the Applicant and leased to residential and retail tenants of the Applicant as described herein;
- 4. 144 off-street parking spaces to be located on the ground floor behind the proposed commercial uses providing driveway access from Abendroth Avenue. 136 of these parking spaces will be valet-operated which will include vehicle lifts to maximize the number of parking spaces that can be accommodated on the single story of parking.

5. amenities to include, among others, bicycle storage.

In keeping with the history of this area of the Village, the North Main Street façade has been designed to incorporate a mix of materials which emulate the appearance of several smaller buildings while the Abendroth Avenue façade creates a more industrial look. These facades come together with the use of several different materials including glass, several different shades of brick, metal panels, and Hardie boards as well as awnings and thoughtful plantings to create an attractive appearance in this prominent area of the Village. The streetscape will be activated with a more pedestrian-friendly design which includes large retail displays and a pedestrian arcade design at the corner of Abendroth Avenue and Adee Street. The Abendroth Avenue facade will be five-stories in height with the sixth story stepped-back approximately 10'. Though the existing building at 47 North Main is not included in the building lot, the Project is designed to ensure that the building's size transitions smoothly to the height and design to ensure neither the existing 47 North Main building or Project appear out-of-place. The following pages sets forth renderings of the Project (including nighttime renderings) which demonstrate the Project's architectural appearance and compliance with the Village's design goals.

27-45 NORTH MAIN, PORT CHESTER, NY 26 JULY 2021

FOGARTY FINGER architecture interiors

BUILDING SECTION

27-45 NORTH MAIN, PORT CHESTER, NY 26 JULY 2021

FOGARTY FINGER architecture interiors

ELEVATION RENDERING NORTH MAIN STREET