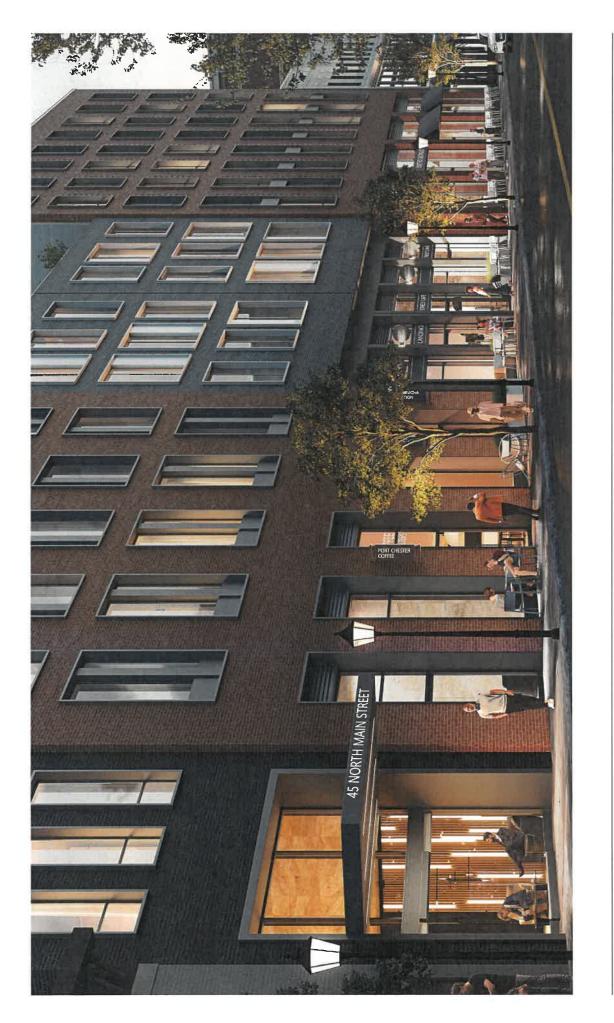

5. amenities to include, among others, bicycle storage.

In keeping with the history of this area of the Village, the North Main Street façade has been designed to incorporate a mix of materials which emulate the appearance of several smaller buildings while the Abendroth Avenue façade creates a more industrial look. These facades come together with the use of several different materials including glass, several different shades of brick, metal panels, and Hardie boards as well as awnings and thoughtful plantings to create an attractive appearance in this prominent area of the Village. The streetscape will be activated with a more pedestrian-friendly design which includes large retail displays and a pedestrian arcade design at the corner of Abendroth Avenue and Adee Street. The Abendroth Avenue facade will be five-stories in height with the sixth story stepped-back approximately 10'. Though the existing building at 47 North Main is not included in the building lot, the Project is designed to ensure that the building's size transitions smoothly to the height and design to ensure neither the existing 47 North Main building or Project appear out-of-place. The following pages sets forth renderings of the Project (including nighttime renderings) which demonstrate the Project's architectural appearance and compliance with the Village's design goals.

Other attributes of the Project include 10% low- and moderate-income units (23 units) and more than double the number of existing units on the Site. The retail component of the Project along North Main Street is designed to mirror the size and rhythm of the existing shop fronts, and is planned to be divided into smaller units, to provide suitable sizes for neighborhood retail.