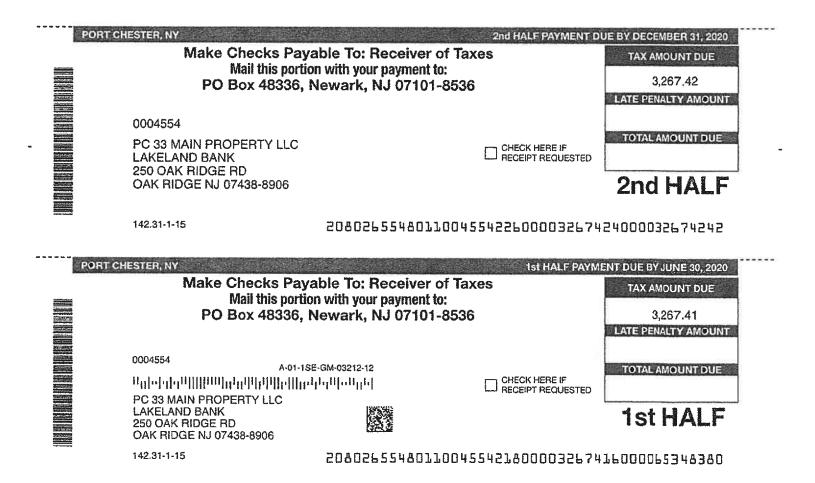

#### b. Location of Project (all information mandatory - attach current tax bills with proof of current payment)

| Project Address:         | 27-45 North Main Street and 28 Adee Street                                                                              |
|--------------------------|-------------------------------------------------------------------------------------------------------------------------|
| Town/Village of:         | Port Chester                                                                                                            |
| Name of School District: | Port Chester                                                                                                            |
| Tax Map No.:             | Section 142.31, Block 1, Lots 7, 11, 12, 13, 14, 15, 16 and 17<br>See Tab 6 for current tax bills and proof of payment. |