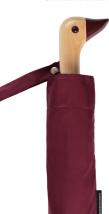

## WHAT A **DUCKHEAD**

Shelter from wintery showers with this bird-themed is made entirely from recycled plastic bottles. Compact Duck Umbrella, £27.95, ywtshop.org.uk

Turn shower time into spa o'clock with this luxury vegan body wash that teams fragrant vanilla with bamboo, sandalwood, jasmine and orchid. Wild Vanilla Orchid Body Wash, £24, floralstreet.com