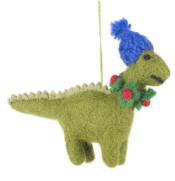

# **SANTASAURUS**

A dinosaur dangler for an alternative Christmas tree. Dino Decoration, £9, nhmshop.co.uk

Disguise a basic plant pot with this snazzy wraparound cover. Spore Cover, £6.95, studiowald.co.uk