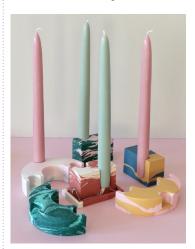

# **GAME OF MARBLES**

Sculptural forms inspire these handmade candle holders made from stone and polished for a slick finish. Marble Candle Holders, from £21 each, rekhamaker.com