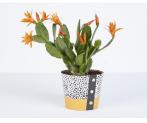

### **CUTIE PLY**

A handmade pot with pizazz that works for cacti and keys alike. Mini Geo, £15, priormade.store