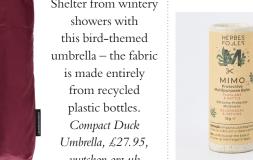

## WHAT A **DUCKHEAD**

Shelter from wintery showers with this bird-themed is made entirely from recycled plastic bottles. Compact Duck Umbrella, £27.95, ywtshop.org.uk

Turn shower time into spa o'clock with this luxury vegan body wash that teams fragrant vanilla with bamboo, sandalwood, jasmine and orchid. Wild Vanilla Orchid Body Wash, £24, floralstreet.com