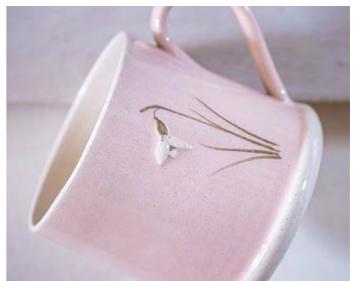

5. Medium Jug £26.00 6. Small Mug £16.50

Hand painted Pottery and Hand stitched napkins bring festive cheer to your home

 1. Tiny Holly Jug
 £16.50

 2. Mistletoe Candle Vase
 £20.50

 3. Large Mug
 £20.50

 4. Large Jug
 £32.50

5. Medium Jug £26.00

6. Selection of Linen Napkins £9.50 Each £35.00 (Set of 4)

Bring colour to your kitchen and dinning table with these handmade mugs and exquisite jugs

 1. Tall Mugs
 £12.50

 2. Espresso Mug
 £9.50