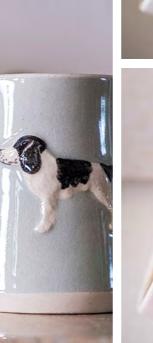

Jane Hogben's handpainted Pottery, from flowers to dogs and cats to ponies, the choice is always changing

| 1. Small Bowl | £16.50 |
|---------------|--------|
| 2. Large Mug  | £20.50 |
| 3. Tiny Jug   | £16.50 |
| 4. Small Jug  | £20.00 |

5. Medium Jug £26.00 6. Small Mug £16.50

Hand painted Pottery and Hand stitched napkins bring festive cheer to your home

 1. Tiny Holly Jug
 £16.50

 2. Mistletoe Candle Vase
 £20.50

 3. Large Mug
 £20.50

 4. Large Jug
 £32.50