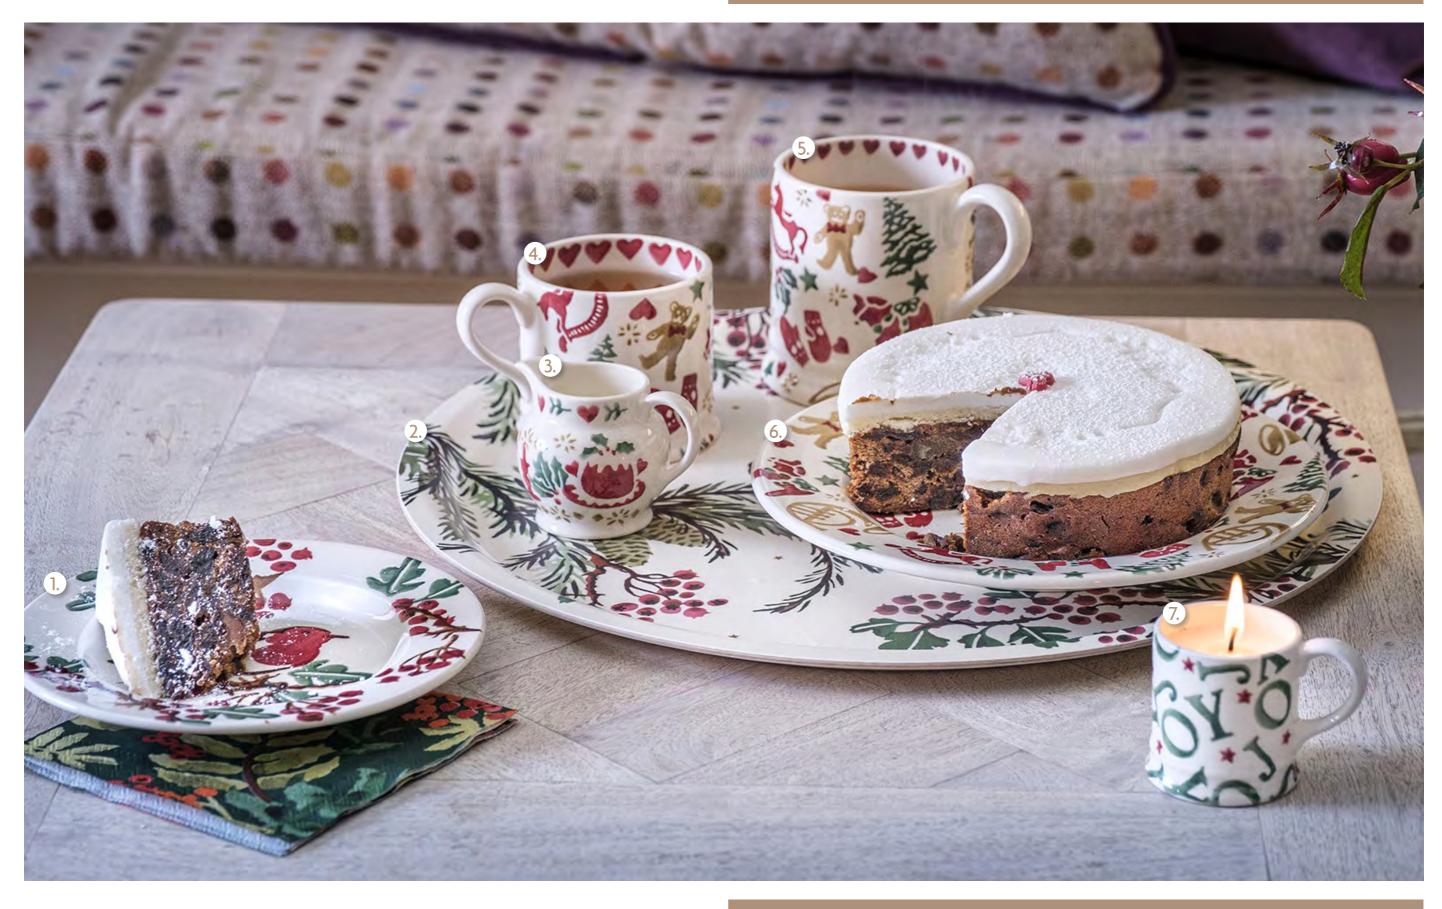

#### **Christmas Joy**

| 1. 6 <sup>1/2</sup> " Plate | £12.50 |
|-----------------------------|--------|
| 2. Birch Wood Round Tray    | £28.50 |
| 3. Tiny Jug                 | £12.50 |
| 4. Small Mug                | £14.50 |

| 5. Large Mug                         | £19.5 |
|--------------------------------------|-------|
| 6. 8 <sup>1/2</sup> " Plate          | £17.5 |
| 7. Winter Scented Candle in Tiny Mug | £14.5 |

Please get in touch if you would like to order any items, which can be gift wrapped and delivered too!