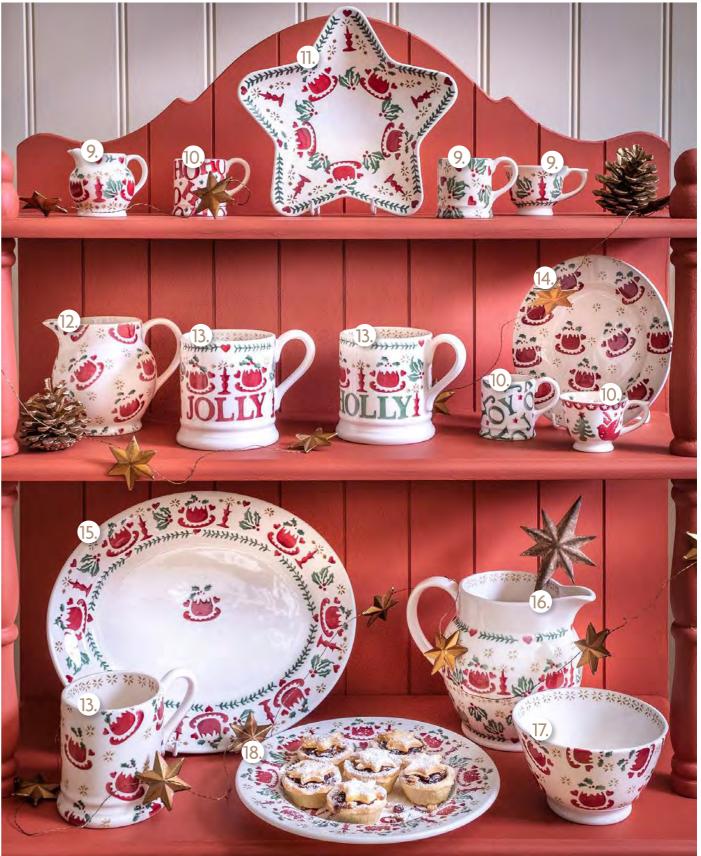

| 9. Tiny Jugs, Mugs & Teacups  | £12.50                             |
|-------------------------------|------------------------------------|
| 10. Tiny Jugs, Mugs & Teacups | £14.50 (filled with winter candle) |
| 11. Star Serving Plate        | £17.50                             |
| 12. <sup>1/2</sup> pt Jug     | £19.50                             |
| 3. Large Mug                  | £19.50                             |

| 14. 6 <sup>1/2</sup> " Plate | £12.50 |
|------------------------------|--------|
| 15. Oval Plate               | £38.50 |
| 16. 1 <sup>1/2</sup> Jug     | £32.50 |
| 17. Small Bowl               | £18.50 |
| 18. 8 <sup>1/2</sup> " Plate | £17.50 |

#### **Christmas Joy**

| 1. 6 <sup>1/2</sup> " Plate | £12.50 |
|-----------------------------|--------|
| 2. Birch Wood Round Tray    | £28.50 |
| 3. Tiny Jug                 | £12.50 |
| 4. Small Mug                | £14.50 |

| 5. Large Mug                         | £19.5 |
|--------------------------------------|-------|
| 6. 8 <sup>1/2</sup> " Plate          | £17.5 |
| 7. Winter Scented Candle in Tiny Mug | £14.5 |

Please get in touch if you would like to order any items, which can be gift wrapped and delivered too!