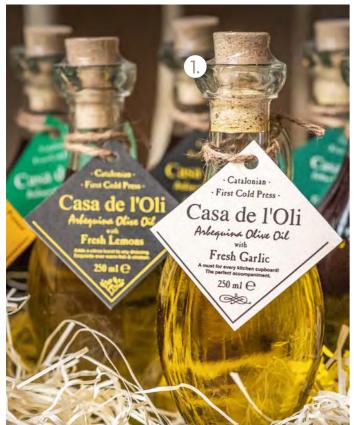

#### **Seasonal Treats**

| 1. | Selection of Simone & Tim's Olive Oil                                  | £7.50  |       |
|----|------------------------------------------------------------------------|--------|-------|
| 2. | Tastes of Tuscany Bars to enjoy with cheese                            | £6.50  |       |
| 2  | Eamous for Panettone Eilippi supply Earthum 9. Mason to name but a few | C1E 00 | £10 ( |