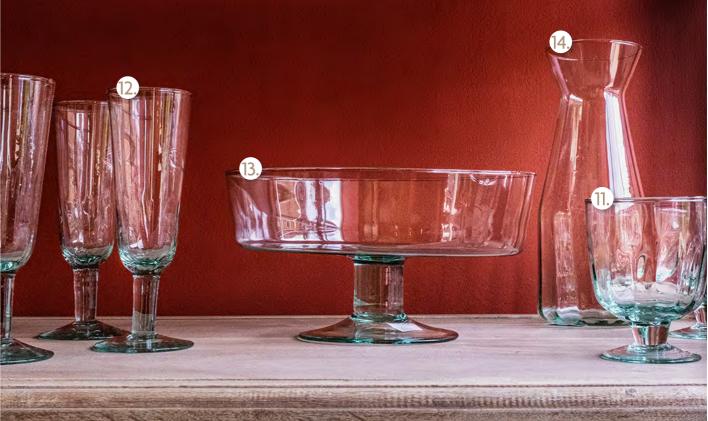

# Recycled Glass

| 11. Wine Glass       | £22.50 (Set of 4) |
|----------------------|-------------------|
| 12. Champagne Glass  | £32.50 (Set of 4) |
| 3. Footed Fruit Bowl | £17.50            |
| 14. Carafe           | £10.00            |