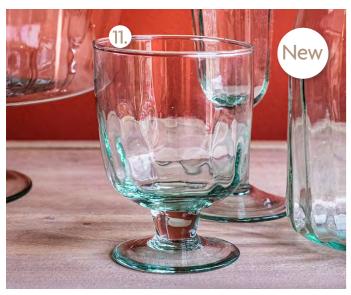

# Recycled Glass

| 11. Wine Glass       | £22.50 (Set of 4) |
|----------------------|-------------------|
| 12. Champagne Glass  | £32.50 (Set of 4) |
| 3. Footed Fruit Bowl | £17.50            |
| 14. Carafe           | £10.00            |