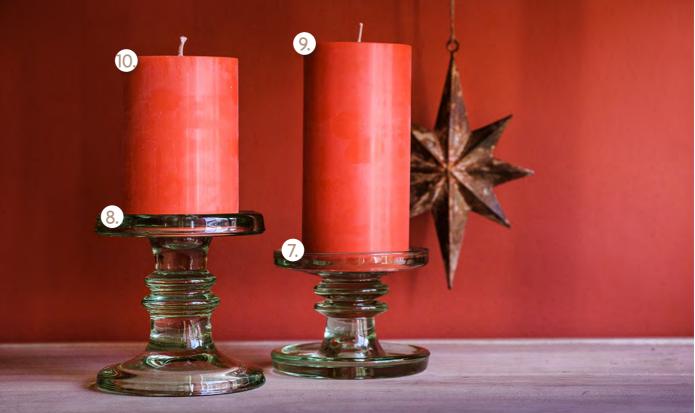

Recycled Glass Candle Sticks, can be used for pillar candles and dinner candles

7. Small £12.50 11. Oche Pillar Candle £4.00
8. Medium £14.50
9. Handmade Tall Pillar Candle\* £12.50
10. Short Pillar Candle\* £10.00 \*More colours available