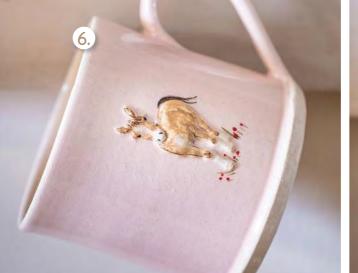

Jo's Handmade Great Taste Award Winning Christmas Puddings

 1. Small
 £8.50

 2. Large
 £14.50

Warm up with a Hot Chocolate

Emma Bridgewater Winter Animal Mugs £19.50
 Hot Chocolate Baubles £5.00
 Homemade Marshmallow and Hot Chocolate Flakes