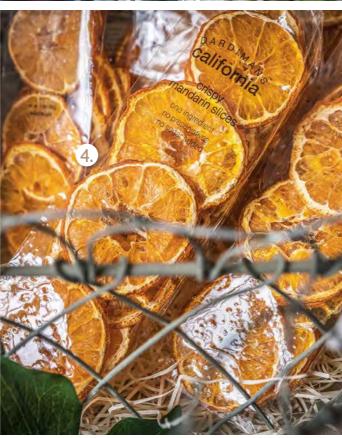

| . Mandarin Slices to add to gin, mulled wine or top a trif | fle £5.00 |
|------------------------------------------------------------|-----------|
| . Great for cheese boards, Fig Salami                      | £6.50     |
| Festive flavours from Pump Street Chocolate                | £5.50     |