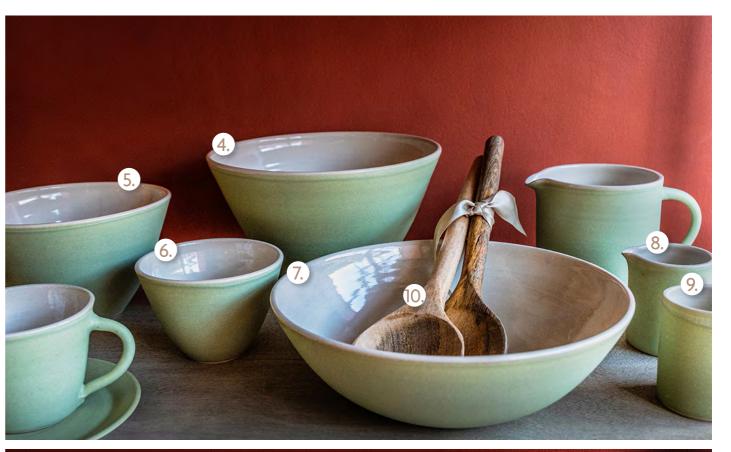

## Sue Ure's Contemporary Handmade Ceramics

| 1. 1pt Jug         | £32.50 |
|--------------------|--------|
| 2. Mug             | £20.50 |
| 3. Saucer          | £10.50 |
| 4. Large Riva Bowl | £55.50 |

| 5. Medium Riva Bowl | £32.50 |
|---------------------|--------|
| 6. Small Riva Bowl  | £19.50 |
| 7. Large Delta Bowl | £48.50 |
| 8. Espresso Jug     | £16.50 |

| 9. Espresso Mug        | £16.50 |
|------------------------|--------|
|                        |        |
| 10. Mango Wood Servers | £11.50 |