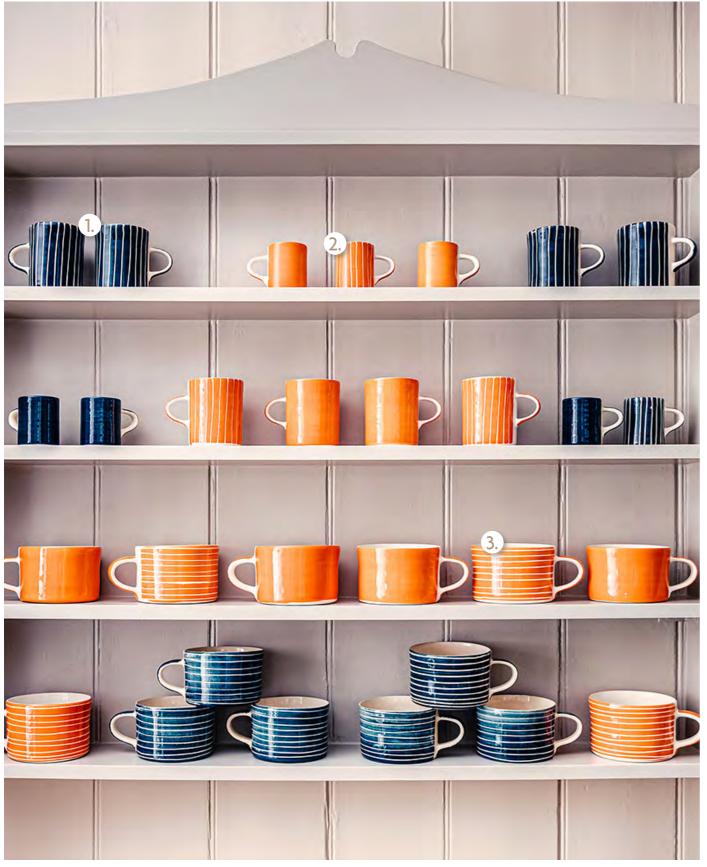

5. Medium Jug £26.00

6. Selection of Linen Napkins £9.50 Each £35.00 (Set of 4)

Bring colour to your kitchen and dinning table with these handmade mugs and exquisite jugs

 1. Tall Mugs
 £12.50

 2. Espresso Mug
 £9.50

 3. Large Mug
 £15.50

Lots of colours to choose from

**4. Handmade Crystal Jugs** £75.0 Various colours available