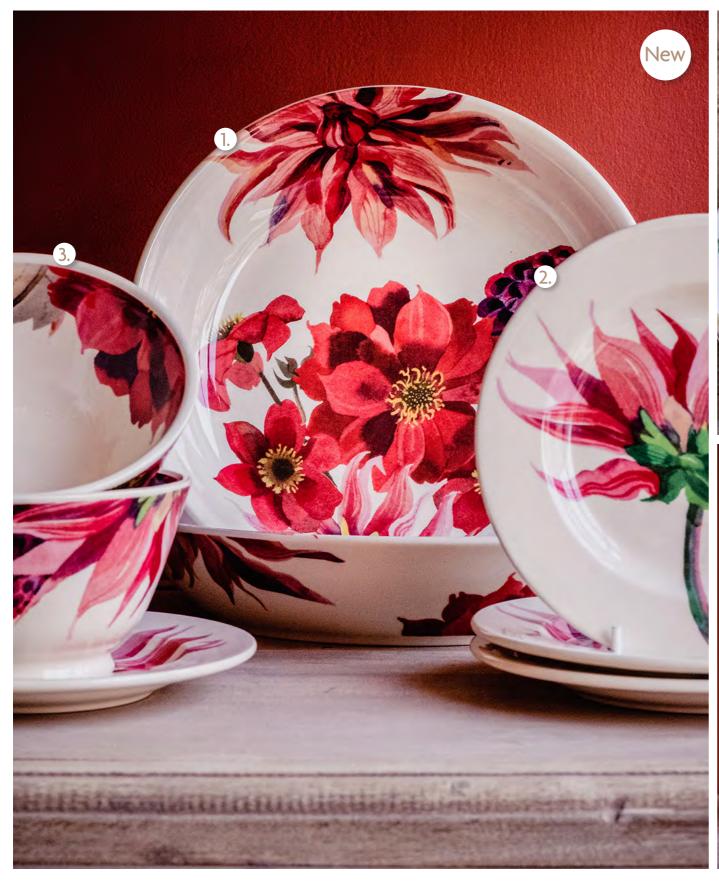

# Emma Bridgewater Pottery Made in Stoke on Trent

 1. Dahlia Pasta Dish
 £22.50

 2. Dahlia 6<sup>1/2</sup> Plate
 £12.50

 3. Dahlia Bowl
 £17.50

 4. Fig Serving Platter
 £55.00

**5. Fig 8**<sup>1/2</sup> **Plate** £17.50 **6. 6**<sup>1/2</sup> **Plate** £12.50