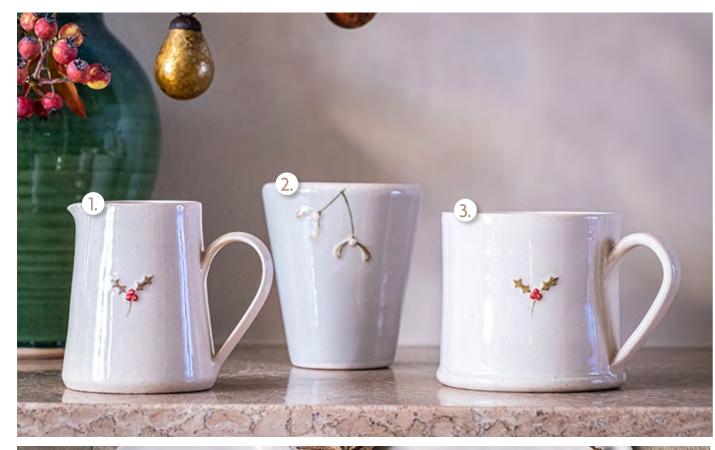

5. Medium Jug £26.00 6. Small Mug £16.50

Hand painted Pottery and Hand stitched napkins bring festive cheer to your home

 1. Tiny Holly Jug
 £16.50

 2. Mistletoe Candle Vase
 £20.50

 3. Large Mug
 £20.50

 4. Large Jug
 £32.50

5. Medium Jug £26.00

6. Selection of Linen Napkins £9.50 Each £35.00 (Set of 4)

Bring colour to your kitchen and dinning table with these handmade mugs and exquisite jugs

 1. Tall Mugs
 £12.50

 2. Espresso Mug
 £9.50