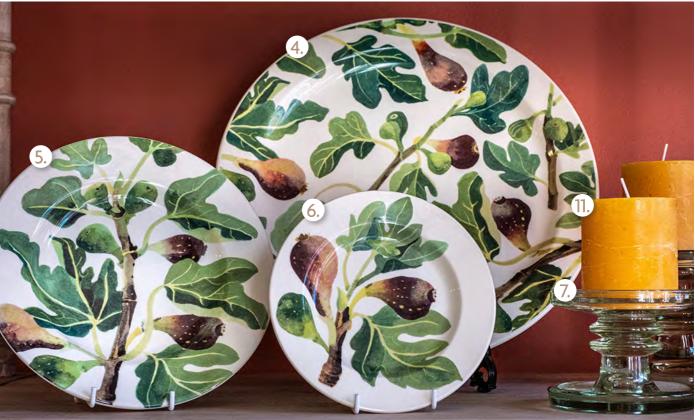

# Emma Bridgewater Pottery Made in Stoke on Trent

 1. Dahlia Pasta Dish
 £22.50

 2. Dahlia 6<sup>1/2</sup> Plate
 £12.50

 3. Dahlia Bowl
 £17.50

 4. Fig Serving Platter
 £55.00

**5. Fig 8**<sup>1/2</sup> **Plate** £17.50 **6. 6**<sup>1/2</sup> **Plate** £12.50

Recycled Glass Candle Sticks, can be used for pillar candles and dinner candles

7. Small £12.50 11. Oche Pillar Candle £4.00
8. Medium £14.50
9. Handmade Tall Pillar Candle\* £12.50
10. Short Pillar Candle\* £10.00 \*More colours available