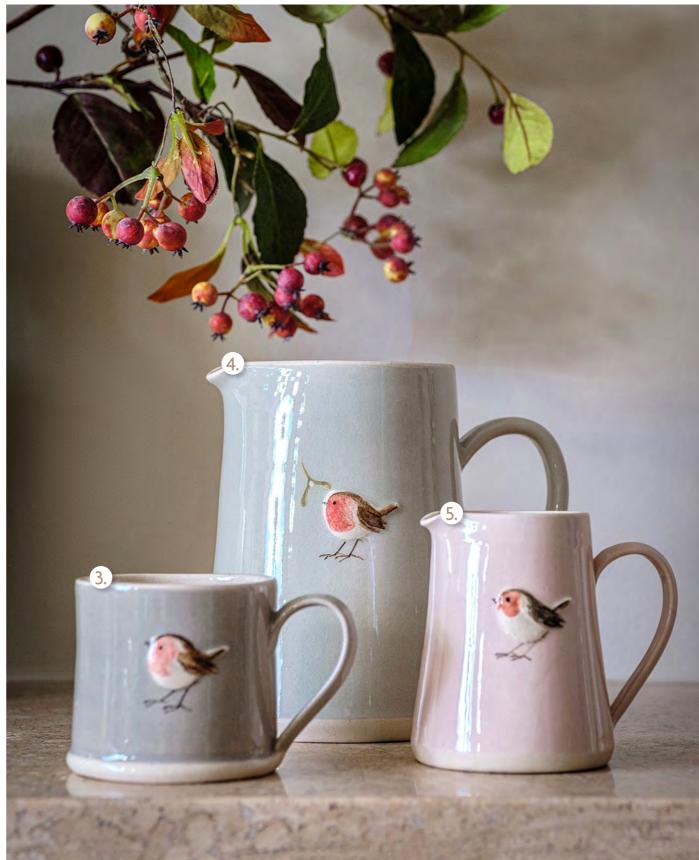

5. Medium Jug £26.00 6. Small Mug £16.50

Hand painted Pottery and Hand stitched napkins bring festive cheer to your home

 1. Tiny Holly Jug
 £16.50

 2. Mistletoe Candle Vase
 £20.50

 3. Large Mug
 £20.50

 4. Large Jug
 £32.50

5. Medium Jug £26.00

6. Selection of Linen Napkins £9.50 Each £35.00 (Set of 4)

Bring colour to your kitchen and dinning table with these handmade mugs and exquisite jugs

 1. Tall Mugs
 £12.50

 2. Espresso Mug
 £9.50