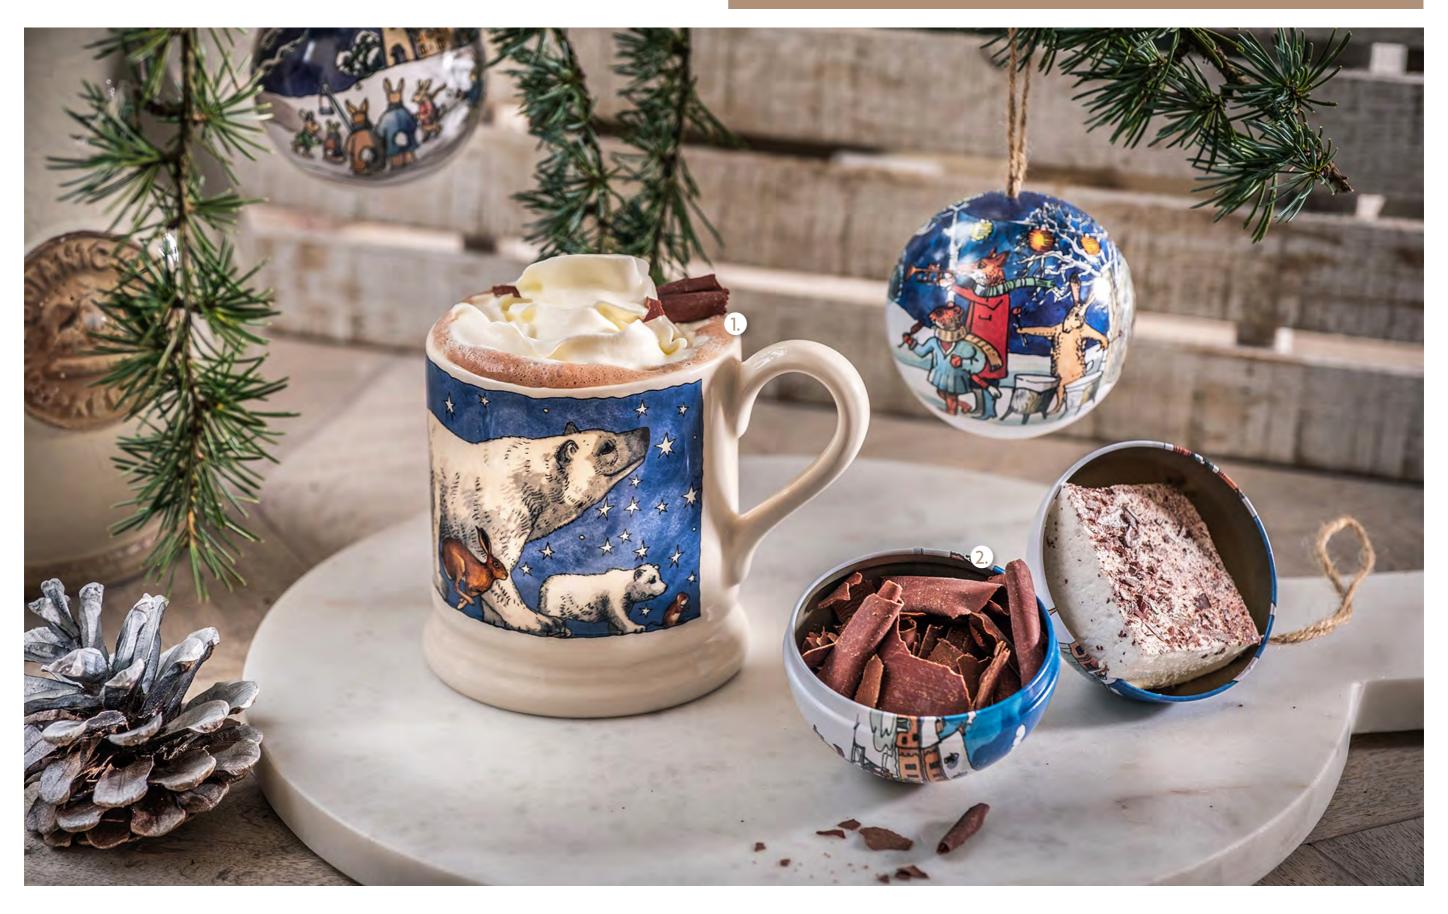

Jo's Handmade Great Taste Award Winning Christmas Puddings

 1. Small
 £8.50

 2. Large
 £14.50

Warm up with a Hot Chocolate

Emma Bridgewater Winter Animal Mugs £19.50
 Hot Chocolate Baubles £5.00
 Homemade Marshmallow and Hot Chocolate Flakes