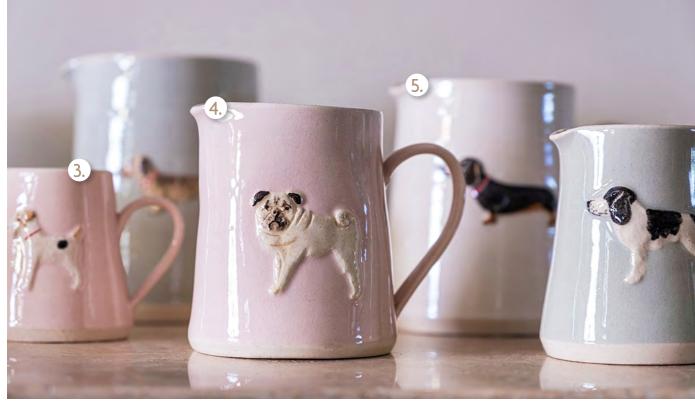

Jane Hogben's handpainted Pottery, from flowers to dogs and cats to ponies, the choice is always changing

| 1. Small Bowl | £16.50 |
|---------------|--------|
| 2. Large Mug  | £20.50 |
| 3. Tiny Jug   | £16.50 |
| 4. Small Jug  | £20.00 |

5. Medium Jug £26.00 6. Small Mug £16.50

Hand painted Pottery and Hand stitched napkins bring festive cheer to your home

 1. Tiny Holly Jug
 £16.50

 2. Mistletoe Candle Vase
 £20.50

 3. Large Mug
 £20.50

 4. Large Jug
 £32.50