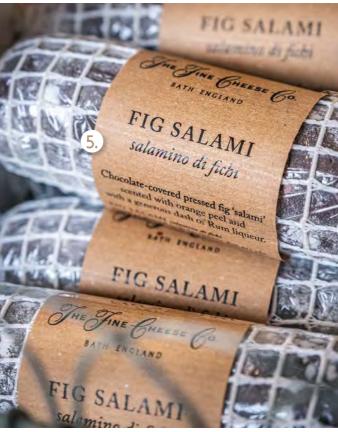

| . Mandarin Slices to add to gin, mulled wine or top a trif | fle £5.00 |
|------------------------------------------------------------|-----------|
| . Great for cheese boards, Fig Salami                      | £6.50     |
| Festive flavours from Pump Street Chocolate                | £5.50     |