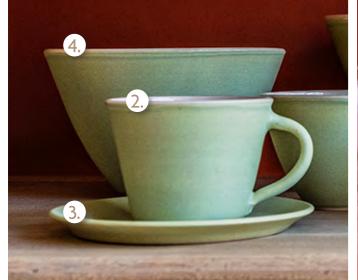

## Sue Ure's Contemporary Handmade Ceramics

| 1. 1pt Jug         | £32.50 |
|--------------------|--------|
| 2. Mug             | £20.50 |
| 3. Saucer          | £10.50 |
| 4. Large Riva Bowl | £55.50 |