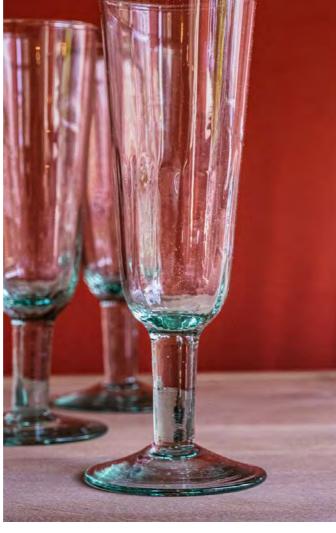

# Recycled Glass

| 11. Wine Glass       | £22.50 (Set of 4) |
|----------------------|-------------------|
| 12. Champagne Glass  | £32.50 (Set of 4) |
| 3. Footed Fruit Bowl | £17.50            |
| 14. Carafe           | £10.00            |