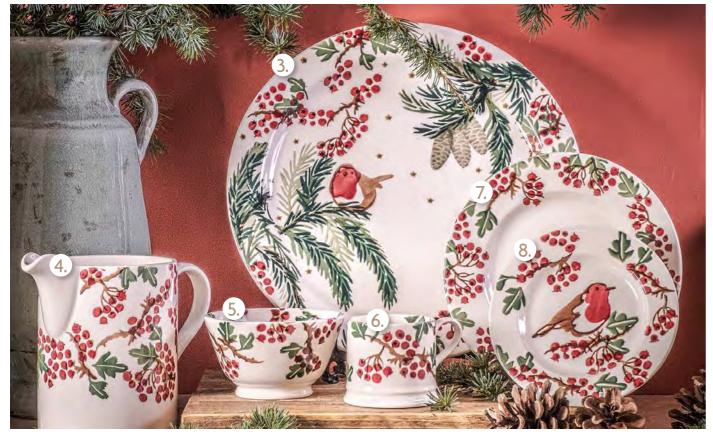

## Emma Bridgewater's Christmas Collection

| . Oblong Plate         | £38.50 | 5. French Bowl              | £19.00 |
|------------------------|--------|-----------------------------|--------|
| 2. Large Mug           | £19.50 | 6. Small Mug                | £14.50 |
| 3. Large Serving Plate | £55.00 | 7. 8 <sup>1/2</sup> " Plate | £17.50 |
| 1. Large Jug           | £55.00 | 8. 6 <sup>1/2</sup> " Plate | £12.50 |

| 9. Tiny Jugs, Mugs & Teacups  | £12.50                             |
|-------------------------------|------------------------------------|
| 10. Tiny Jugs, Mugs & Teacups | £14.50 (filled with winter candle) |
| 11. Star Serving Plate        | £17.50                             |
| 12. <sup>1/2</sup> pt Jug     | £19.50                             |
| 3. Large Mug                  | £19.50                             |