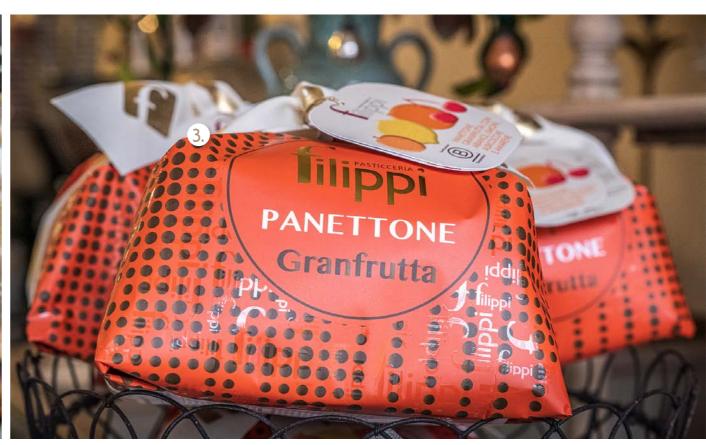

| 3. Famous for Panettone,   | Filippi supply | Fortnum | & Mason | to name | but a few | £15.00 - | £18.00 |
|----------------------------|----------------|---------|---------|---------|-----------|----------|--------|
| Various flavours available |                |         |         |         |           |          |        |