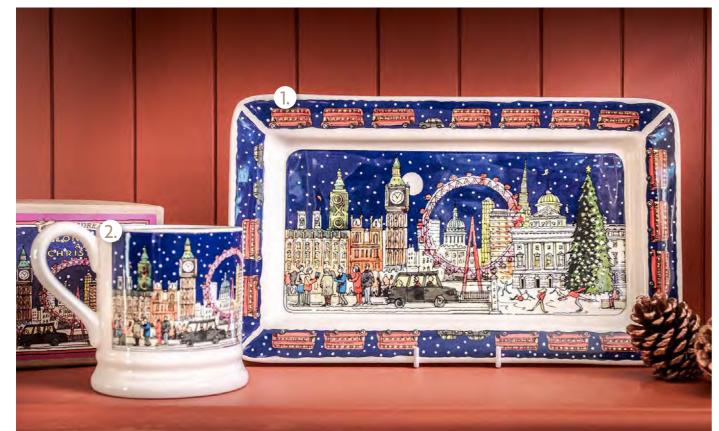

## Emma Bridgewater's Christmas Collection

| . Oblong Plate         | £38.50 | 5. French Bowl              | £19.00 |
|------------------------|--------|-----------------------------|--------|
| 2. Large Mug           | £19.50 | 6. Small Mug                | £14.50 |
| 3. Large Serving Plate | £55.00 | 7. 8 <sup>1/2</sup> " Plate | £17.50 |
| 1. Large Jug           | £55.00 | 8. 6 <sup>1/2</sup> " Plate | £12.50 |