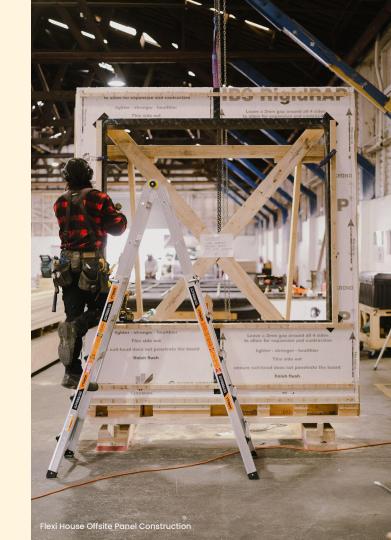

# Weathertight Fast | Flexi Panel System

Flexi House offers a full envelope construction system enabling fast assembly of the weathertight structure for your home in a matter of days, avoiding weather delays and water damage with traditional construction.

Flexi House Panels come with the Windows and Doors installed and are ready to be insulated and clad as soon as assembly is complete.

Our Panels are manufactured in Wellington and then transported to your Queenstown site for installation and fitout.