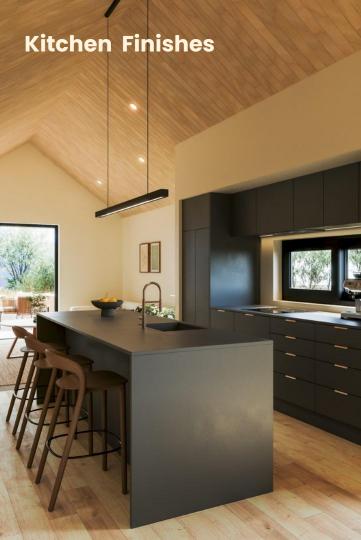

## Kitchen

- Matte Acrylic Cabinetry
- HPL <u>Alucci Matte Benchtop</u>
- 100mm upstand for splashback

#### Wall

- 700 Pantry
- 450 Oil cupboard
- Fisher & Paykel <u>60cm 4 zone</u>
- ceramic cooktop
  Fisher & Paykel 60cm Pyro Oven, 9
- Functions 
  Fisher & Paykel Rangehood
  Powerpak
- 2x 600 drawer units
- 700 Fridge freezer
- Overhead cupboards

#### Island

- 1x 450 Bin drawer
- 1x 900 Sink cabinet
- ABI <u>Eden Mixer matte black</u> 4
- Mercer <u>DV Hartford Sink 500mm</u>
- Fisher & Paykel <u>Integrated Double</u>

  <u>Dishdrawer 60cm</u>
- 600 drawer unit