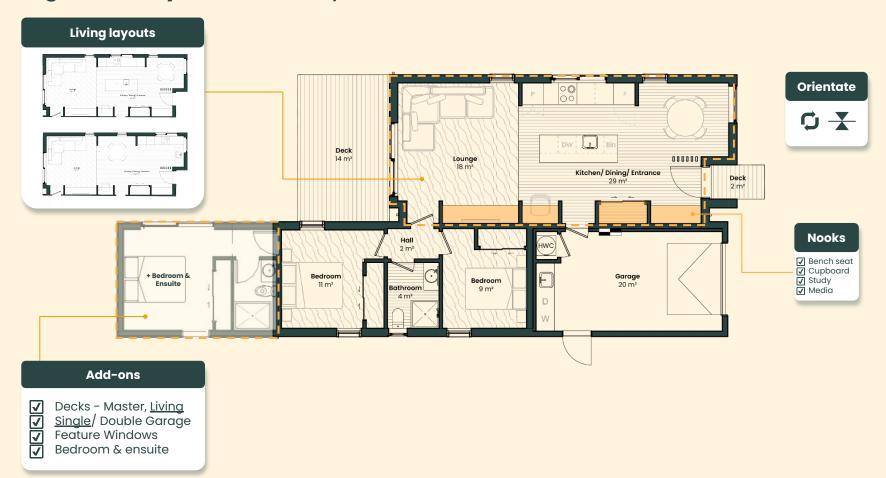

## Configure the layout | Make it your own **Bathroom layouts** Orientate Nooks Deck 6 m² Master Bedroom ✓ Bench seat Bedroom 1 Bedroom 2 ✓ Cupboard ✓ Study ✓ Media 10 m<sup>2</sup> **Living layouts** Deck 3 m² Entrance Kitchen/ Dining Al Fresco Lounge Laundry Garage Add-ons <u>Laundry</u>/ Scullery くろくこく Decks - Master, Livina Al Fresco Area Single/ <u>Double</u> Garage Feature Window