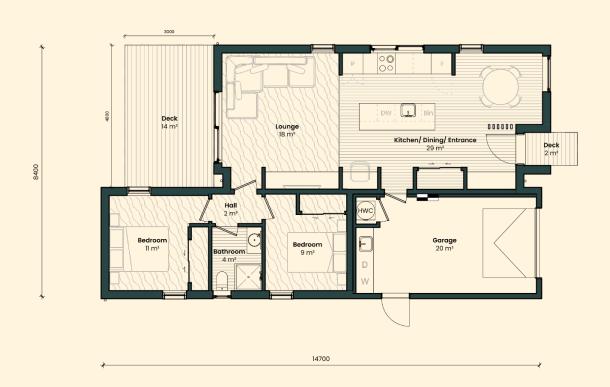

## 2 Bed | 1 Bath | 1 Living | Single Garage | 105 - 123 m<sup>2</sup>

Great for subdivision sites (narrow lots)
Add 3rd bedroom & Ensuite

Flexible layout options

Mirror plan available

High-performance

Double garage option available

#### About Flexi. Starter

The Flexi. Starter allows you to start with something small and high quality, with the option to add to it in the future, as your needs change. Take the first step towards your High-Performance forever home today.

# Flexi. Starter

2 Bed | 1 Bath | 1 Living | Single Garage | 105-123m<sup>2</sup>

11200