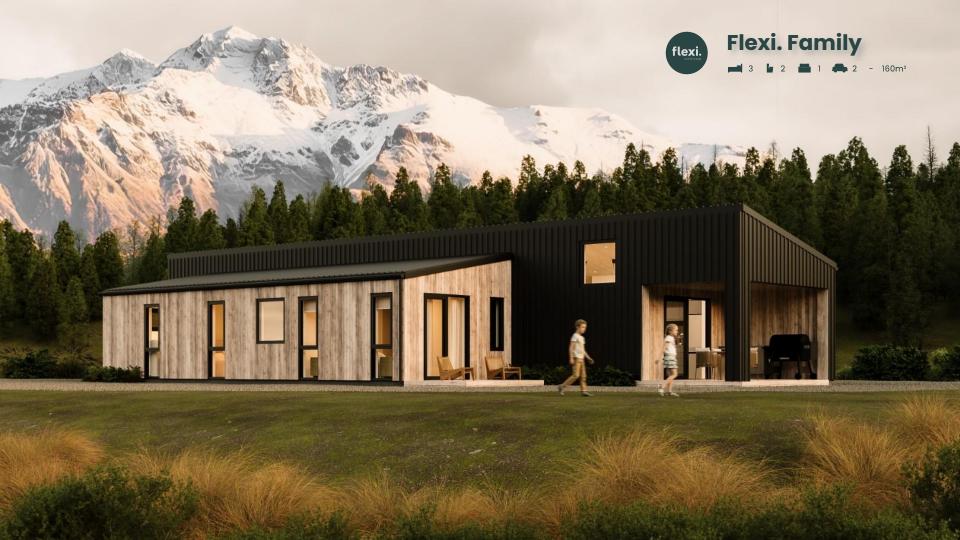

## 3 Bed | 2 Bath | 1 Living | Double Garage | 160 m<sup>2</sup>

Great for subdivision sites (large lots)
Flexible layout options

Mirror plan available

High-performance

Single garage option available

## About Flexi. Family

The health of your loved ones comes first with this Flexi House designed to be exceedingly warm, dry and comfortable. A practical modern home for an active family looking for the perfect balance of open-plan entertaining space and low energy bills.

# Flexi. Family

3 Bed | 2 Bath | 1 Living | Double Garage | 160 m<sup>2</sup>

22020