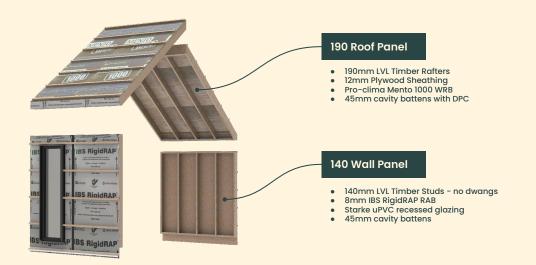

#### Roof

- 190mm H1.2 LVL Framing
- 12mm Plywood Roof
- Earthwool R5.0 Skillion Insulation
- Earthwool R2.8 Service Cavity Insulation
- Pro Clima Mento Roofing Underlay

• Counter-batten Cavity Ventilation

#### Wall

- 140mm LVL H1.2 Framing
- Earthwool R4.1 Wall Insulation
- Earthwool R1.2 Service Cavity Insulation
- Pro Clima Intello Vapour Control
- IBS RigidRAP Air Barrier
- 45mm Ventilation Cavity + Closers
- Taped Window Openings