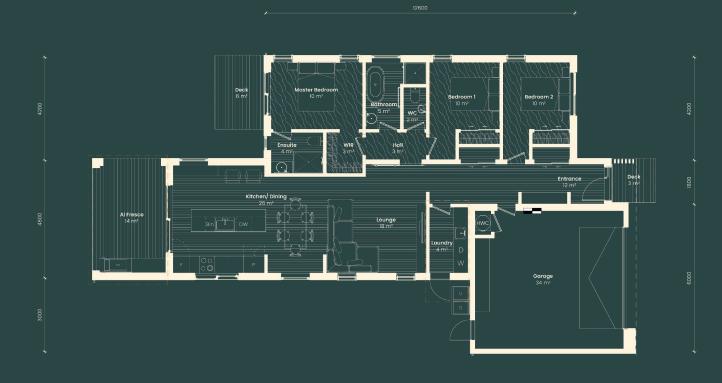

## Configure the layout | Make it your own **Bathroom layouts** Orientate Nooks Deck 6 m² Master Bedroom ✓ Bench seat Bedroom 1 Bedroom 2 ✓ Cupboard ✓ Study ✓ Media 10 m<sup>2</sup> **Living layouts** Deck 3 m² Entrance Kitchen/ Dining Al Fresco Lounge Laundry Garage Add-ons <u>Laundry</u>/ Scullery くろくこく Decks - Master, Livina Al Fresco Area Single/ <u>Double</u> Garage Feature Window