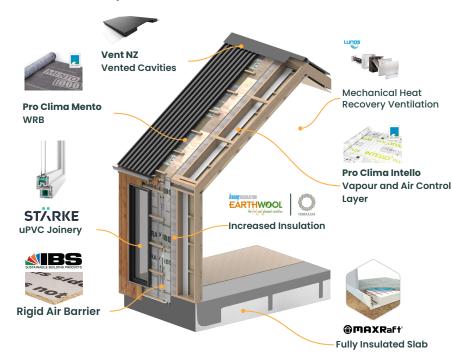

## Flexi House Envelope

## **High-Performance Panelised Construction**

Timber framed panelised construction, insulated slab, increased thermal insulation, recessed uPVC windows, no dwangs & reduced thermal bridging, airtightness layers providing 1–1.5 Air Changes per hour, mechanical heat recovery ventilation systems.