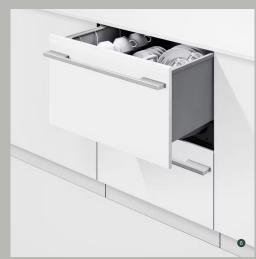

#### Island

- 1x 450 Bin drawer
- 1x 900 Sink cabinet
- ABI <u>Eden Mixer matte black</u> 4
- Mercer <u>DV Hartford Sink 500mm</u>
- Fisher & Paykel <u>Integrated Double</u>

  <u>Dishdrawer 60cm</u>
- 600 drawer unit