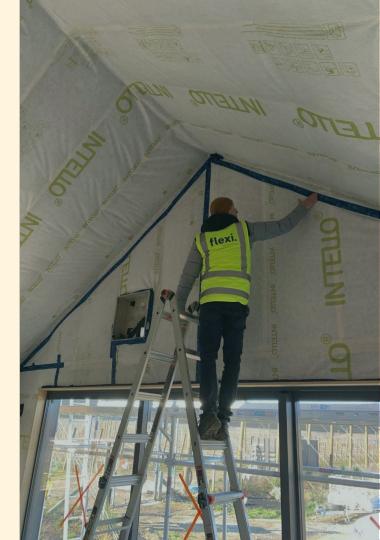

# Weathertight Fast | Flexi Panel System

Flexi House offers a full envelope construction system enabling fast assembly of the weathertight structure for your home in a matter of days, avoiding weather delays and water damage with traditional construction.

Flexi House Panels come with the Windows and Doors installed and are ready to be insulated and clad as soon as assembly is complete.

Our Panels are manufactured in Wellington and then transported to your Queenstown site for installation and fitout.