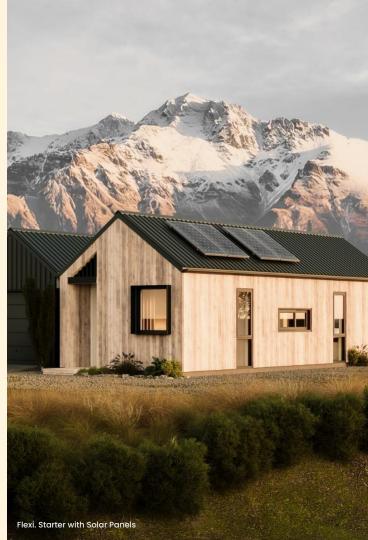

## 2 Bed | 1 Bath | 1 Living | Single Garage | 105 - 123 m<sup>2</sup>

Great for subdivision sites (narrow lots)
Add 3rd bedroom & Ensuite

Flexible layout options

Mirror plan available

High-performance

Double garage option available

#### About Flexi. Starter

The Flexi. Starter allows you to start with something small and high quality, with the option to add to it in the future, as your needs change. Take the first step towards your High-Performance forever home today.

# Flexi. Starter

2 Bed | 1 Bath | 1 Living | Single Garage | 105-123m<sup>2</sup>

11200