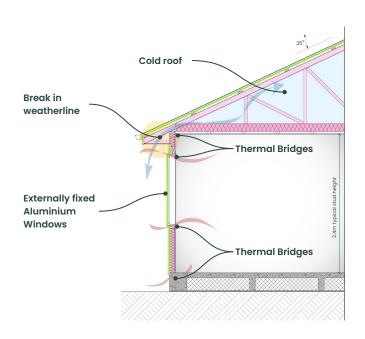

## **Traditional Construction**

## NZ Typical Frame & Truss Cold Roof Design

Cold roof frame and truss construction, uninsulated concrete slab, code-minimum insulation, aluminium windows installed outside of envelope, high thermal bridging due to high timber-fraction and excess dwangs, 5-7 Air Changes per hour, no ventilation system.