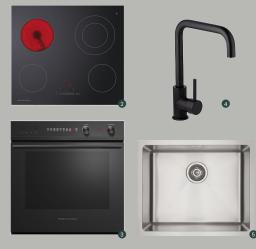

#### Wall

- 700 Pantry
- 450 Oil cupboard
- Fisher & Paykel <u>60cm 4 zone</u>
- ceramic cooktop
  Fisher & Paykel 60cm Pyro Oven, 9
- Functions 
  Fisher & Paykel Rangehood
  Powerpak
- 2x 600 drawer units
- 700 Fridge freezer
- Overhead cupboards

#### Island

- 1x 450 Bin drawer
- 1x 900 Sink cabinet
- ABI <u>Eden Mixer matte black</u> 4
- Mercer <u>DV Hartford Sink 500mm</u>
- Fisher & Paykel <u>Integrated Double</u>

  <u>Dishdrawer 60cm</u>
- 600 drawer unit