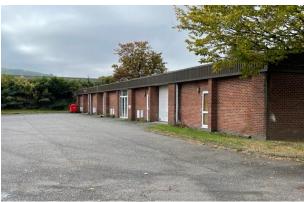

#### **DESCRIPTION**

Ravenswood Court comprises 14 starter light industrial units in two terraces together with shared yard and car parking areas.

The modern units are of steel portal frame construction with brick and blockwork lower walls and profiled steel roof coverings. The roofs are insulated and lined and have roof panels to provide natural light. The floors are floated reinforced concrete.

Each unit has a single full height up and over roller shutter door to the front and a separate pedestrian entrance door. Within each unit is an internal ancillary W/C block.

The units have an eaves height of approximately 3.00 metres.