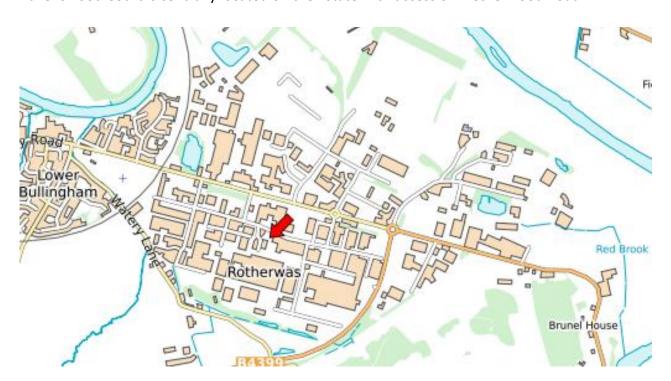

### **LOCATION**

Rotherwas Industrial Estate is the premier established industrial location in Herefordshire, approximately 3.50 miles southeast of Hereford City Centre. The M50 Motorway is approximately 12 miles distant via the A49.

Ravenswood Court is centrally located on the Estate with access off Netherwood Road.