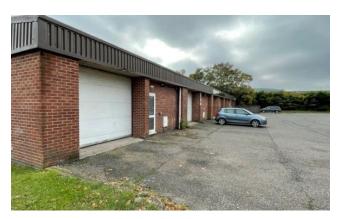

#### **DESCRIPTION**

Ravenswood Court comprises 14 starter light industrial units in two terraces together with shared yard and car parking areas.

The modern units are of steel portal frame construction with brick and blockwork lower walls and profiled steel roof coverings. The roofs are insulated and lined and have roof panels to provide natural light. The floors are floated reinforced concrete.

Each unit has a single full height up and over roller shutter door to the front and a separate pedestrian entrance door. Within each unit is an internal ancillary W/C block.

The units have an eaves height of approximately 3.00 metres.