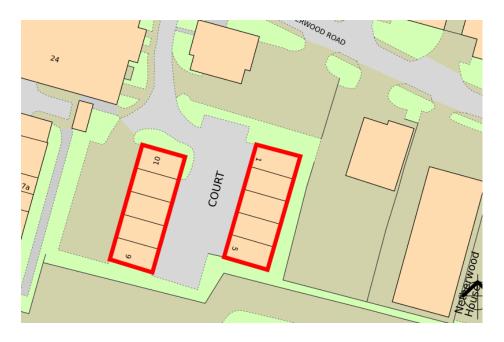

Ravenswood Court is centrally located on the Estate with access off Netherwood Road.

#### **DESCRIPTION**

Ravenswood Court comprises 14 starter light industrial units in two terraces together with shared yard and car parking areas.

The modern units are of steel portal frame construction with brick and blockwork lower walls and profiled steel roof coverings. The roofs are insulated and lined and have roof panels to provide natural light. The floors are floated reinforced concrete.

### **AVAILABILITY**

The units are available to let on new 5-year full repairing and insuring leases. VAT is not payable on the rent.

| Unit | GIA M <sup>2</sup> | GIA FT <sup>2</sup> | Quoting Rent      | Rateable Value | EPC Rating |
|------|--------------------|---------------------|-------------------|----------------|------------|
| 1    | 116.13             | 1,250               | £12,500 per annum | £8,200         | С          |
| 3    | 116.13             | 1,250               | £12,500 per annum | £7,900         | В          |
| 4    | 116.13             | 1,250               | £12,500 per annum | £7,800         | E          |
| 8    | 58.06              | 625                 | £6,250 per annum  | £4,400         | С          |
| 9    | 58.06              | 625                 | £6,250 per annum  | £4,450         | D          |
| 10   | 116.13             | 1,250               | £12,500 per annum | £8,700         | С          |
| 13   | 58.06              | 625                 | £6,250 per annum  | £4,400         | D          |