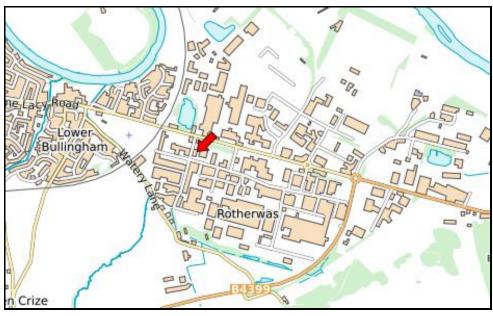

## **LOCATION**

Rotherwas Industrial Estate is the premier established industrial location in Herefordshire, approximately 3.50 miles southeast of Hereford City Centre. The M50 Motorway is approximately 12 miles distant via the A49. Twyford Road is centrally located on the Estate with access off Netherwood Road.