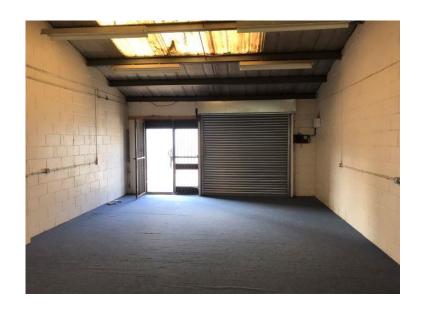

#### **DESCRIPTION**

Units 1-6 Twyford Road comprise a terrace of six single storey modern light industrial workshop units.

Unit 4 is situated mid-terrace and provides a modern light industrial unit ideal for a small business user.

The unit has an up and over roller shutter door to the front and a separate pedestrian entrance door. Within the warehouse is a WC amenity block and to the front are shared yard and car parking areas.