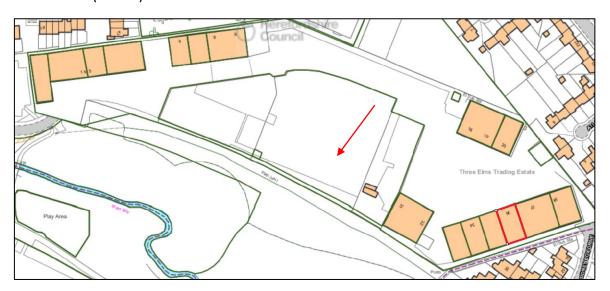

### **LOCATION**

Three Elms Trading Estate is approximately two miles north-west of Hereford City Centre and is an established industrial location with good road links. It is accessed via Bakers Lane which leads off Three Elms Road (A4110).