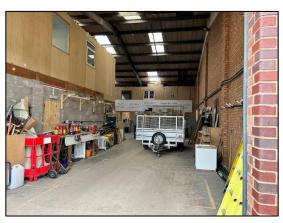

#### **DESCRIPTION**

Three Elms Trading Estate comprises a range of modern industrial units together with shared yard and car parking areas.

Unit 36 Three Elms is a mid-terraced industrial warehouse with two storey offices to the front. Two additional mezzanine floors have been constructed within the warehouse, providing further well-appointed office accommodation and storage areas. There are WC and shower facilities to the rear.

Construction is of steel portal frame with brick walls and a concrete floor. There is a profile sheeted roof with translucent panels. There is a single electric roller shutter door at the front of the unit with a separate pedestrian doorway. The windows are double glazed UPVC. The unit has three phase electricity supply.