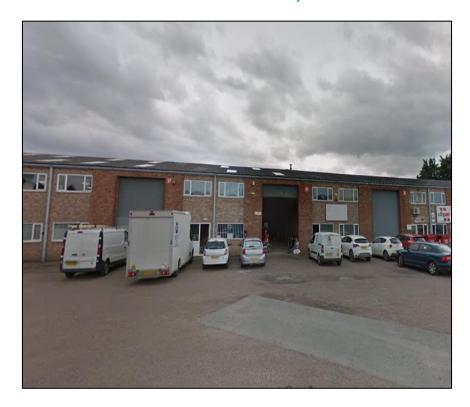

#### **DESCRIPTION**

Three Elms Trading Estate comprises a range of modern industrial units together with shared yard and car parking areas.

Unit 36 Three Elms is a mid-terraced industrial warehouse with two storey offices to the front. Two additional mezzanine floors have been constructed within the warehouse, providing further well-appointed office accommodation and storage areas. There are WC and shower facilities to the rear.