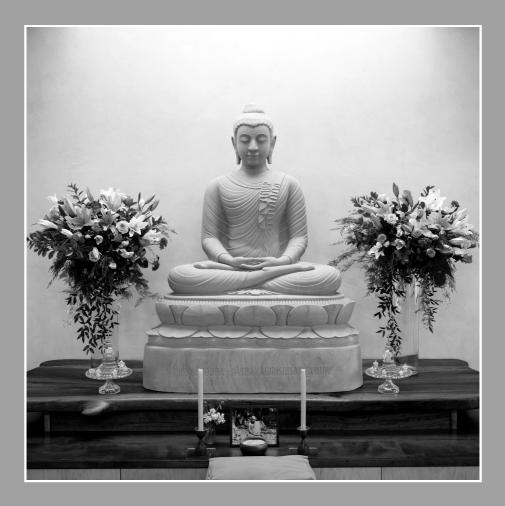

Cover: photo of the sandstone Buddha on the shrine at Abhayagiri Buddhist Monastery, USA

Scriptural quotes on each page are English renderings of texts from the Pali Canon. The translations are extracts from the Dhammapada interpretation: A Dhammapada for Contemplation, © Aruno Publications, available for free download at: