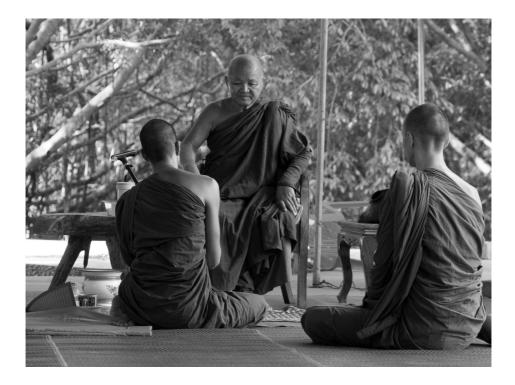

#### March

Luang Por Anek instructing visiting monks at Wat Pah Sai Ngan, NE Thailand