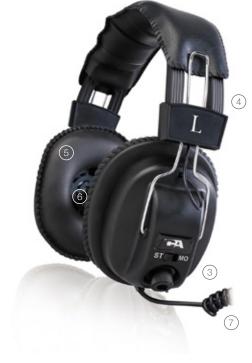

# **FEATURES**

- Seperate volume control on ear cups
- Leatherette ear pads
- Adjustable headband
- Durable design
- Robust coiled cord
- Stereo/Mono switch
- 1/4" adapter included

# **DRIVERS:**

40 mm dynamic drivers

The ACM-500 is an affordable headphone solution for the classroom. Its durable build has been trusted by educators for years.

UPC: 646422 10053 1 DIM: (L) 5.75 in X (W) 3.5 in. X (H) 8.5 in.

UPC: 10 646422 10053 8 DIM: (L) 17.0 in X (W) 12.75 in. X (H) 20.25 in.

Weight: 15.7 lbs.

Weight: 0.8 lb.

Cube: 2.58 in.

2) Includes 1/4" adapter 5) Easy to clean leatherette ear pads

3) Stereo/Mono switch 6) Extra large 40mm dynamic drivers