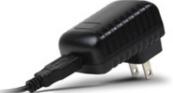

### **FEATURES**

- Multi-colored curved series lighting with 8 color control settings:
  - Select green, blue, red, purple, yellow, or light blue lighting
  - Continuous color shifting
  - Or lighting effects off
- · Connect and play music wirelessly with Bluetooth
- 2" high efficiency drivers with edge lighting accents
- · Ported for enhanced performance
- Convenient power/volume control
- · Input/Bluetooth pairing button
- Light control button on back
- · Headphone output jack
- AC adapter with USB option included (UL Listed AC 120V - 240V)

3109 NE 109th Ave. Vancouver, WA 98682

Curve.Lights systems are the perfect mood setting audio gear, great for enhancing music and movies - particularly in low light environments. Bluetooth capability gives you spontaneous ability to play and control the music from any bluetooth device in the room. Ported two in, drivers deliver amazing sound performance. Powered by any USB power source or with included AC adaptor.