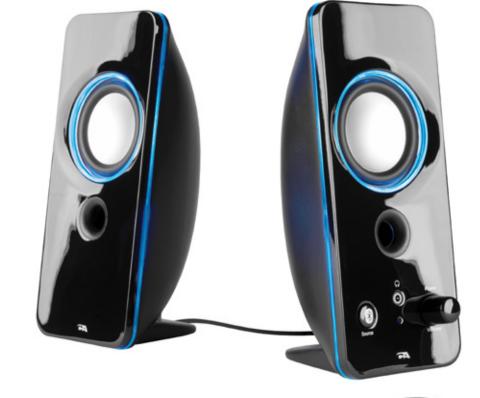

## 2.0 Bluetooth Speaker System with Color LED Lighting Effects

### **FEATURES**

- Multi-colored curved series lighting with 8 color control settings:
  - Select green, blue, red, purple, yellow, or light blue lighting
  - Continuous color shifting
  - Or lighting effects off
- · Connect and play music wirelessly with Bluetooth
- 2" high efficiency drivers with edge lighting accents
- · Ported for enhanced performance
- Convenient power/volume control
- · Input/Bluetooth pairing button
- Light control button on back
- · Headphone output jack
- AC adapter with USB option included (UL Listed AC 120V - 240V)

3109 NE 109th Ave. Vancouver, WA 98682

Curve.Lights systems are the perfect mood setting audio gear, great for enhancing music and movies - particularly in low light environments. Bluetooth capability gives you spontaneous ability to play and control the music from any bluetooth device in the room. Ported two in, drivers deliver amazing sound performance. Powered by any USB power source or with included AC adaptor.