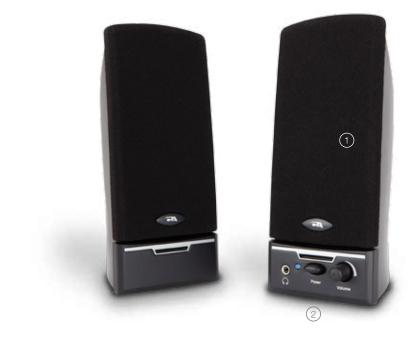

# **FEATURES**

- · Convenient satellite control
  - On/off switch
  - Volume
  - Headphone output jack
  - LED power indicator
- Cloth grill covers
- Magnetically shielded
- External Power Supply

# Legend

1) 2 x 1.5" satellite drivers with cloth grills

2) Desktop control with:

- On/off switch
- Volume
- LED power indicator
- 3.5mm headphone output jack

3109 NE 109th Ave. Vancouver, WA 98682 360-883-0333 phone 360-883-4888 fax