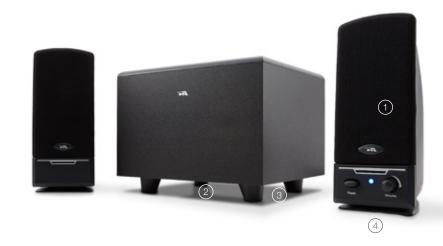

#### Legend

- 1) 2" x 3.5" satellite drivers
- 2) 3" Poly carbon high excursion subwoofer
- 3) Tuned and ported subwoofer cabinet
- 4) Desktop control with:
  - On/off switch
  - Volume
  - LED power indicator