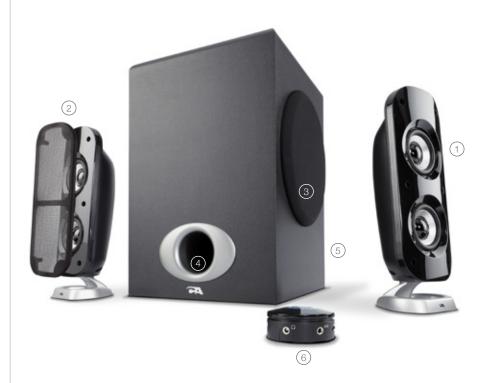

#### Legend

1) Two 2" drivers per satellite

3) 5.25" Power Pro subwoofer driver

2) Removable cloth grills on satellites 5) Built-in power supply

4) Tuned & ported subwoofer cabinet 6) Desktop control pod with:

- On/off switch
- Master volume
- Bass volume control
- 3.5mm headphone output jack
- 3.5mm auxiliary input jack