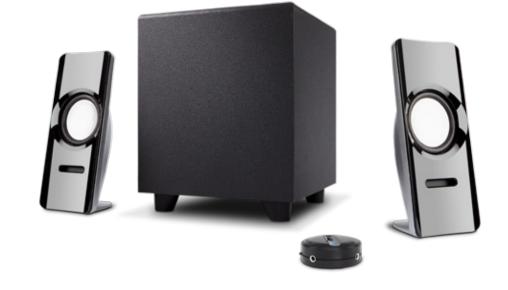

## **FEATURES**

- 10 watts RMS
- 20 watts total peak power
- 2.25" high efficiency satellite drivers
- 3" down-firing subwoofer
- Fully ported cabinets
- Convenient control pod with
  - Power
  - Volume
  - Auxliary input
  - Headphone output jack

The CA-SP24, is a powerful 2.1 speaker system with a subwoofer, convenient control pod, and a contemporary technology design. Featuring a curved gloss black face and rounded matte aluminum body finish. A perfect match for today's tablets, laptops, and more.