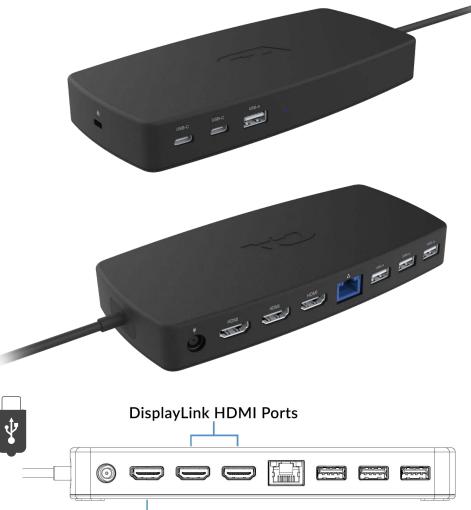

## FEATURES

- Single USB-C connection to your laptop
- Triple 4k HDMI connections with DisplayLink technology
- All ports up to 4k@60Hz
- 4 x USB-A 3.2 Gen 2 (10Gb/s) ports
  2 ports on back and 1 on front
- 2 x USB-C 3.2 Gen 2 (10Gb/s) ports on front
- 10/100/1000Mbps GbE port
- 130W dual voltage power adapter included
- 90 watt power delivery
- Integrated K-Slot (cable not included)
- Tethered USB-C cable (0.6 meter) for connection to PC or Mac
- Compatible with Windows 10/11 and Mac OS 10.6 and above

Complete connectivity with DisplayLink technology to support simultaneous triple 4K HDMI monitor displays with Windows 10, Windows 11 or Mac OS, four USB-A 3.2 Gen 2 ports, and two USB-C 3.2 Gen 2 ports, RJ-45 Gigabit Ethernet port, integrated security K-Slot (lock cable not included).

## DisplayPort Alt-Mode HDMI Port

| Video resolution support                      | HDMI1<br>DisplayLink | HDMI2<br>DisplayLink | HDMI3 DisplayPort<br>Alt-Mode |
|-----------------------------------------------|----------------------|----------------------|-------------------------------|
| USB-C with DisplayLink<br>driver installed    | 4k@60Hz              | 4k@60Hz              | 4k@60Hz                       |
| USB-C without DisplayLink<br>driver installed | х                    | х                    | 4k@60Hz                       |