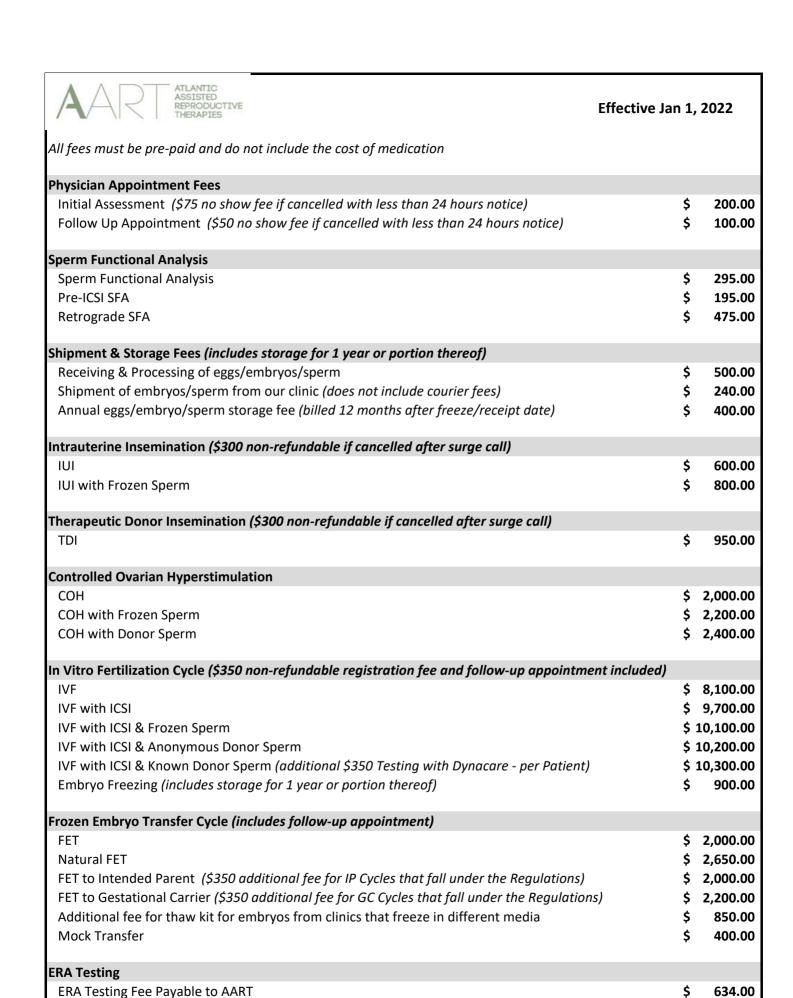

1,075.00

Test Fee Payable to Ingenomix

| gg Freezing Cycle (\$350 non-refundable registration fee and follow-up appointment included)                       | ¢ 0.250.4                |
|--------------------------------------------------------------------------------------------------------------------|--------------------------|
| Egg Retrieval & Freezing                                                                                           | \$ 8,350.0<br>\$ 6,575.0 |
| Future Costs: Thawing, Inseminate, ICSI & Transfer                                                                 | Ş 0,575.t                |
| nown Donor Egg Cycles (\$350 non-refundable registration fee and follow-up appointment include                     | ed)                      |
| Donor Egg Freeze All                                                                                               | \$ 12,400.0              |
| Donor Egg Cycle Freeze All with ICSI                                                                               | \$ 14,000.0              |
| Donor Egg Cycle Freeze All with ICSI & Anonymous Donor Sperm                                                       | \$ 14,500.0              |
| Testing with Dynacare (per Patient)                                                                                | \$ 350.0                 |
| ozen Anonymous Donor Egg Transfer Cycles (\$350 non-refundable registration fee and follow-up                      | o appt incl.)            |
| Donor Egg cycle with ICSI                                                                                          | \$ 7,025.0               |
| Donor Egg cycle with ICSI & Anonymous Donor Sperm                                                                  | \$ 8,350.0               |
| reimplantation Genetic Testing Cycles (Embryo Freezing and follow-up appointment included)                         |                          |
| PGT-A (\$400 non-refundable registration fee included)                                                             | \$ 13,250.0              |
| PGT-SR (\$600 non-refundable registration fee included)                                                            | \$ 13,450.0              |
| PGT-M (\$800 non-refundable registration fee included)                                                             | \$ 13,750.0              |
| Fresh Transfer of Embryo during PGT cycle (not included in PGT cycles)                                             | \$ 500.0                 |
| Frozen Embryo Transfer (not included in PGT cycles)                                                                | \$ 2,000.0               |
| Additional fees apply for third-party lab testing of embryos                                                       |                          |
| perm Cryopreservation (Freezing)                                                                                   |                          |
| Sperm Cryopreservation (first collection, includes storage for 1 year or portion thereof)                          | \$ 650.0                 |
| Each additional collection                                                                                         | \$ 250.0                 |
| perm Aspirations                                                                                                   |                          |
| Sperm Aspiration At VG                                                                                             | \$ 1,800.0               |
| Sperm Aspiration At AART                                                                                           | \$ 3,300.0               |
| Transrectal Sperm Aspiration                                                                                       | \$ 2,900.0               |
| atellite Monitoring                                                                                                |                          |
| Satellite Monitoring per Cycle (physician fees for clinic appointments not included)                               | \$ 1,250.0               |
| ollicle Tracking                                                                                                   |                          |
| Follicle Tracking (U/S & Bloodwork)                                                                                | \$ 1,200.0               |
| Follicle Tracking with IUI                                                                                         | \$ 1,800.0               |
| Follicle Tracking with Donor Sperm Insemination                                                                    | \$ 2,150.0               |
| Follicle Tracking Bloodwork only                                                                                   | \$ 400.0                 |
| Refund Policy                                                                                                      |                          |
| or all cycles, there is a non-refundable registration fee. If your cycle is cancelled, you will be refun           | ded for the portion      |
| 2. 2. 272.23, M. 2. 2 15 4 11011 Telatinadole Teglostiation Teel III your dyole is confection, you will be fellati | aca ioi die porti        |