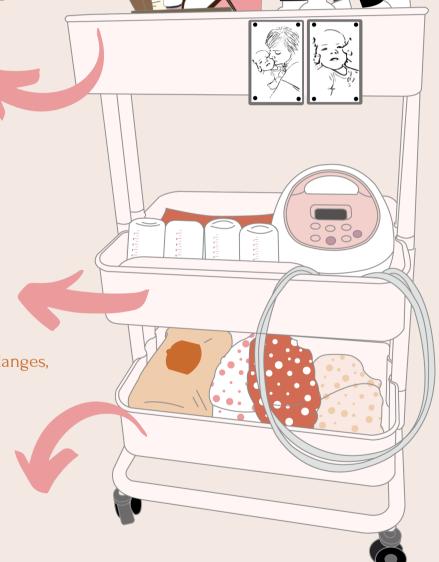

## CART ACCESSORIES

**Small Bins** 

Photos of Baby (Great for letdowns!)

KFP Pump 101 cheat sheet (settings for your pump + how to maximize output)

No part of this document may be reproduced or transmitted in any form or by any means, electronic or mechanical, including photocopying, recording, or by any information storage and retrieval system, without written permission from the publisher, except where permitted by law.

- + Pump
- + Bin for extra bottles
- + Bin for extra bottle lids
- + Bin or bag with extra pump parts >> phalanges, membranes, tubing, etc

- + Diapers and Wipes
- + Diaper Cream
- + Burp Cloths >> you never know when spitup is coming!
- + Extra swaddle blankets
- + Extra change of clothes for baby >> because blowouts can happen anytime, anywhere!
- + KFP Baby Poop Guide >> to answer all your baby poop questions