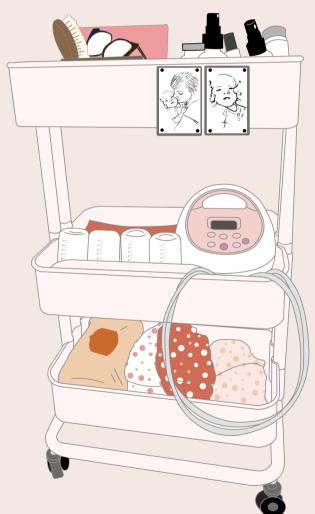

## BREASTFEEDING/ DIAPER CART

Ready to have everything in one place?! The Breastfeeding/Diaper Cart is quickly becoming one of my most popular tricks! It gives you a place to keep all the things you need for diapering/nursing/pumping + take it with you all throughout your house with ease because #itsonwheels

## CART ACCESSORIES

**Small Bins** 

Photos of Baby (Great for letdowns!)

KFP Pump 101 cheat sheet (settings for your pump + how to maximize output)

No part of this document may be reproduced or transmitted in any form or by any means, electronic or mechanical, including photocopying, recording, or by any information storage and retrieval system, without written permission from the publisher, except where permitted by law.

# TOP TIER easy to reach items for mana + baby mama goodies

- + Bin for snacks>> trail mix, granola bars, protein bars, etc
- + Hospital mug >> quench that thirst, mama!
- + Bin for Self Care items>> glasses (if needed), extra hair ties, hand sanitizer, calming lotion/spray/oils (helps aid in calming for letdown)

+ Bin for Nipple Care items>> breast pads, milk supplements, all purpose nipple ointment, or gel pads

+ Boppy >> can wrap around side of nursing cart

### baby goodies

- + Hair brush
- + Electric Nail filer>>best time to file baby's nails is when they're sleepy toward the end of a feeding or right after! This one is the BEST (no fear in cutting baby's nails too short!)
- + Extra pair of socks >> for chilly feet

- + Pump
- + Bin for extra bottles
- + Bin for extra bottle lids
- + Bin or bag with extra pump parts >> phalanges, membranes, tubing, etc

- + Diapers and Wipes
- + Diaper Cream
- + Burp Cloths >> you never know when spitup is coming!
- + Extra swaddle blankets
- + Extra change of clothes for baby >> because blowouts can happen anytime, anywhere!
- + KFP Baby Poop Guide >> to answer all your baby poop questions