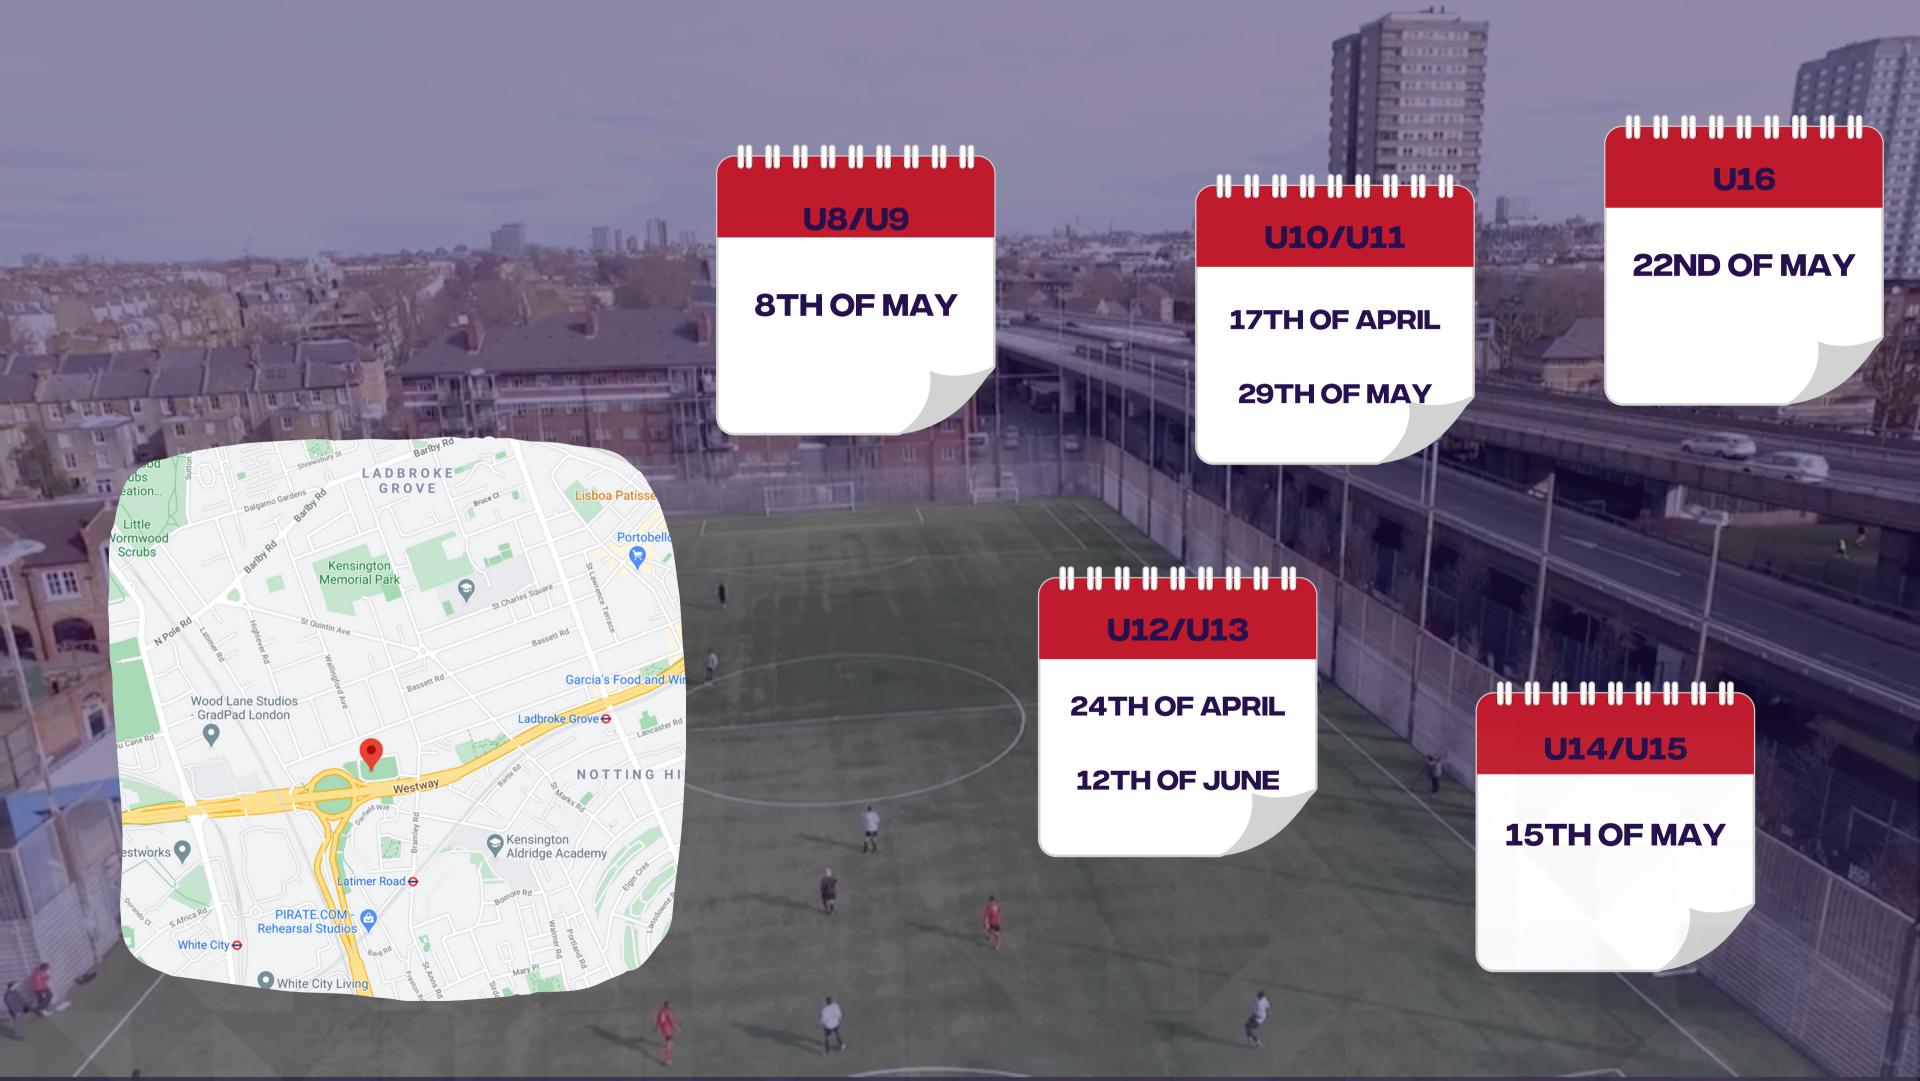

#### **Tournaments**

U10/U11

Westway

10:00 - 13:00 | Saturday 17th April

£60 entry per team L11 Spaces remaining

Westway

10:00 - 13:00 | Saturday 29th May

£60 entry per team | 11 Spaces remaining

Enter here

**U12/U13** 

Westway

10:00 - 13:00 | Saturday 24th April

£60 entry per team | 11 Spaces remaining

Enter here

**U12/U13** 

Westway

10:00 - 13:00 | Saturday 12th June

£60 entry per team | 11 Spaces remaining

Enter here

**U8/U9** 

Westway

10:00 - 13:00 | Saturday 8th May

£60 entry per team | 11 Spaces remaining

Enter here

**U14/U15** 

Westway

10:00 - 13:00 | Saturday 15th May

£60 entry per team | 11 Spaces remaining

Enter here