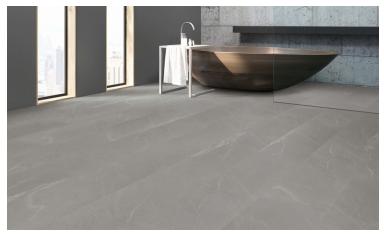

# **Expanse Tile 536** Waterproof Floating Floor

#### Size

12" x 36" *nominal* (30.5 cm x 91.5 cm) 5.7 mm thick