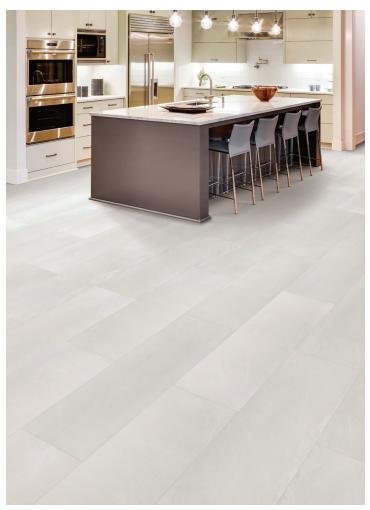

# **Expanse Tile 536** Waterproof Floating Floor

#### Size

12" x 36" *nominal* (30.5 cm x 91.5 cm) 5.7 mm thick