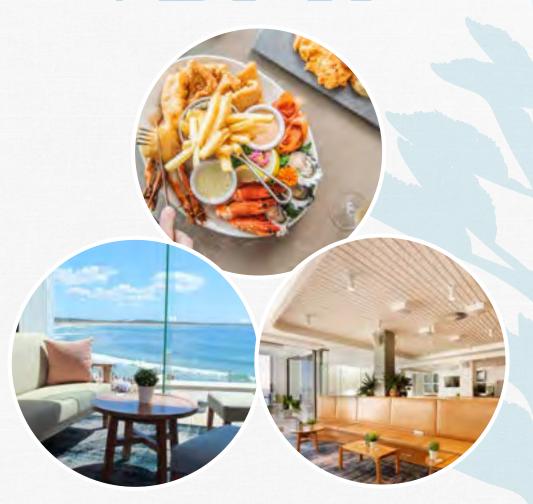

## HB AY

The Bay is our newest and most comfortable space. It definitely has something for everyone!

TAB & Sports Lounge
Watch Every Race, Every Game
LIVE & LOUD

You can order Restaurant meals direct from the Bar no need to go upstairs!

Cafe & Members Lounge
Enjoy cake & coffee while enjoying the

Enjoy cake & coffee while enjoying the picturesque views of Bate Bay

Even something for the kids!

APACITY: 30 A semi-private area within the Sunroom

Between The Deck and The Sunroom, this area allows your guests to enjoy the best of both worlds for your next occasion. With views over Cronulla Beach in an undercover outdoor area. The Terrace provides a relaxed area with tall tables and comfortable stools.

CAPACITY: 30

Watergriff (Private 1) ining A private dining space located within the Watergrill with floor to ceiling sweeping beach views. This space is perfect for intimate gatherings for up to 38 guests. Bookings for the Watergrill Private Dining can be made directly with the Watergrill at 9523 8716 or watergrill@cronullarsl. com.au.

CAPACITY: 38

The ultimate outdoor space with the best vantage point of our beautiful Cronulla beachside location. Occupying the eastern end of The Deck, this area offers casual seating in a relaxed setting.

Outdoor Bar and Terrace

Enjoy exclusivity of our signature space and embrace the refreshing sea breeze. Perfect all year round, The Deck is an undercover space providing sweeping views across Cronulla Beach and Bate Bay.

**AVAILABLE MONDAY - THURSDAY** 

The Sunroom is our premier space which can be offered exclusively for functions or events. Modern glass shutters that extend the length of the entire room allow the perfect view for your next event.