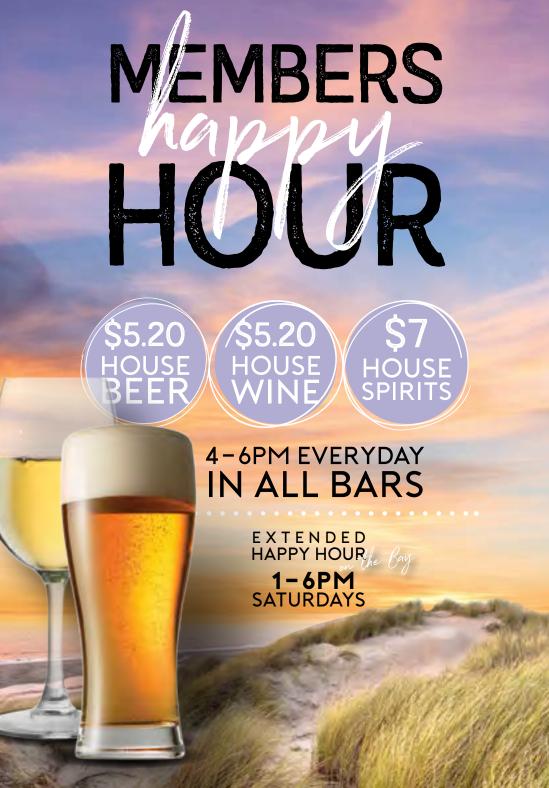

mber of beautifully appointed rooms with glorious views across Bate Bay and Cronulla Beach. Whether you are requiring exclusivity for a large extravagant event, or prefer something a little more casual for a relaxed, intimate gathering, the perfect space awaits!

Outdoor Bar and Terrace

Enjoy exclusivity of our signature space and embrace the refreshing sea breeze. Perfect all year round, The Deck is an undercover space providing sweeping views across Cronulla Beach and Bate Bay.

**AVAILABLE MONDAY - THURSDAY** 

The Sunroom is our premier space which can be offered exclusively for functions or events. Modern glass shutters that extend the length of the entire room allow the perfect view for your next event.

**AVAILABLE MONDAY - WEDNESDAY SUBJECT TO AVAILABLITY** 

**CAPACITY: 40** 





## at your Membership on your phone: vnload a

### Download our new App from the APP STORE or GOOGLE PLAY

#### Features:

- Digital Membership Card
- Apple Wallet & Google Wallet compatible
- See your rewards points on your phone, updated live and ready to use
- Plenty more features coming soon, including vouchers, promos & ordering!

















### **KIDS BINGO**

Thursday 8th July 11:00am





### TOM FOOLERY **MAGIC SHOW**

Tuesday 6th July 10:30am









WEDNESDAY, JUNE 23RD

7:00 PM - 10:00 PM

**PER PERSON** 

**MIRANDA** 

including a Mezze/ Cheese Platter and glass of wine on arrival.



Visit Audi Sutherland today.

668-670 Old Princes Highway, Sutherland NSW | 02 8536 2888 audisutherland.com.au

\*Offer applies to new Audi stock vehicles only purchased and delivered bet