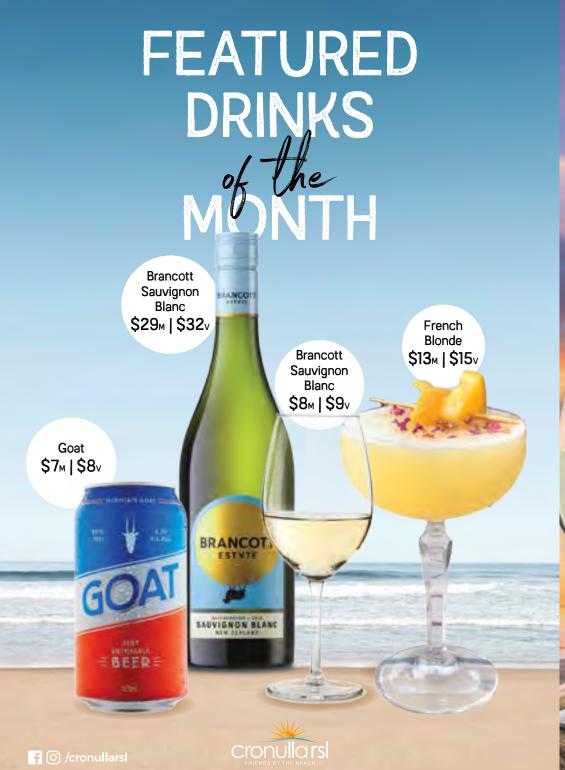

number of beautifully appointed rooms with glorious views across Bate Bay and Cronulla Beach. Whether you are requiring exclusivity for a large extravagant event, or prefer something a little more casual for a relaxed, intimate gathering, the perfect space awaits!

Outdoor Bar and Terrace

Enjoy exclusivity of our signature space and embrace the refreshing sea breeze. Perfect all year round, The Deck is an undercover space providing sweeping views across Cronulla Beach and Bate Bay.

**AVAILABLE MONDAY - THURSDAY** 

The Sunroom is our premier space which can be offered exclusively for functions or events. Modern glass shutters that extend the length of the entire room allow the perfect view for your next event.

**AVAILABLE MONDAY - WEDNESDAY SUBJECT TO AVAILABLITY** 

**CAPACITY: 40** 





## at your Membership on your phone: vnload a

### Download our new App from the APP STORE or GOOGLE PLAY

#### Features:

- Digital Membership Card
- Apple Wallet & Google Wallet compatible
- See your rewards points on your phone, updated live and ready to use
- Plenty more features coming soon, including vouchers, promos & ordering!

















### **KIDS BINGO**

Thursday 8th July 11:00am





### TOM FOOLERY **MAGIC SHOW**

Tuesday 6th July 10:30am









WEDNESDAY, JUNE 23RD

7:00 PM - 10:00 PM

**PER PERSON** 

**MIRANDA** 

including a Mezze/ Cheese Platter and glass of wine on arrival.



Visit Audi Sutherland today.

668-670 Old Princes Highway, Sutherland NSW | 02 8536 2888 audisutherland.com.au

\*Offer applies to new Audi stock vehicles only purchased and delivered b