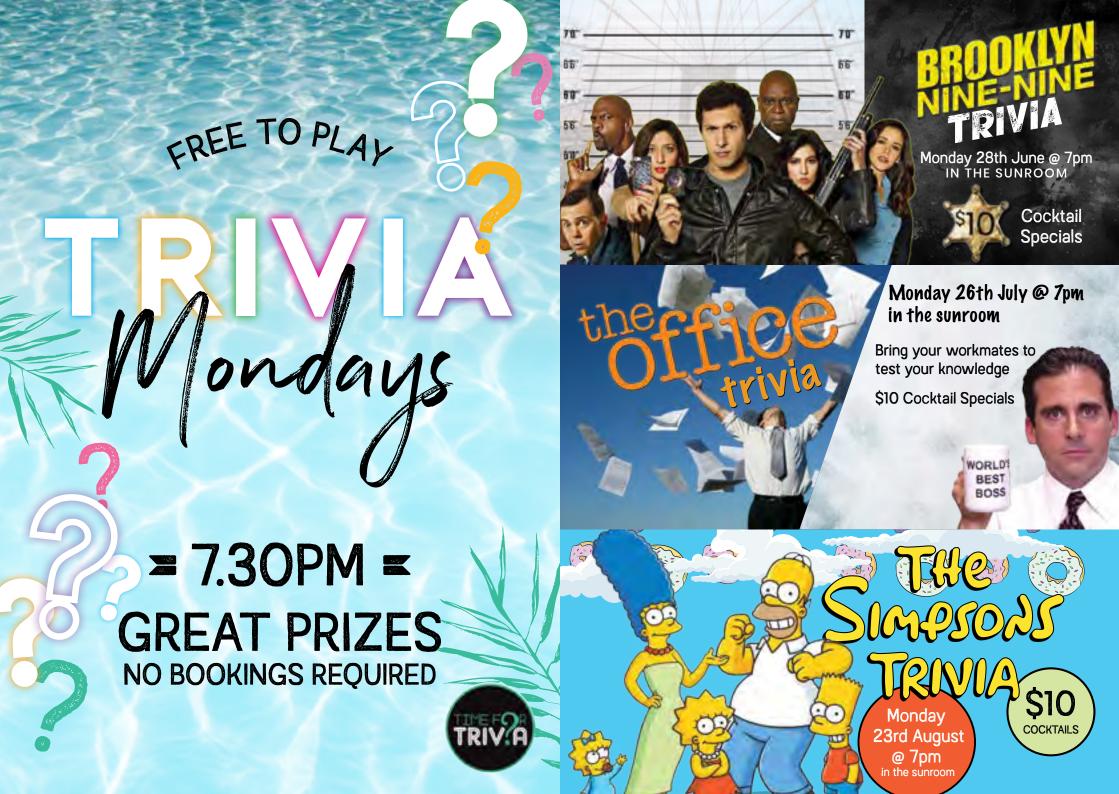

### **KIDS BINGO**

Thursday 8th July 11:00am

### TOM FOOLERY **MAGIC SHOW**

Tuesday 6th July 10:30am

WEDNESDAY, JUNE 23RD

7:00 PM - 10:00 PM

**PER PERSON** 

**MIRANDA** 

including a Mezze/ Cheese Platter and glass of wine on arrival.

Visit Audi Sutherland today.