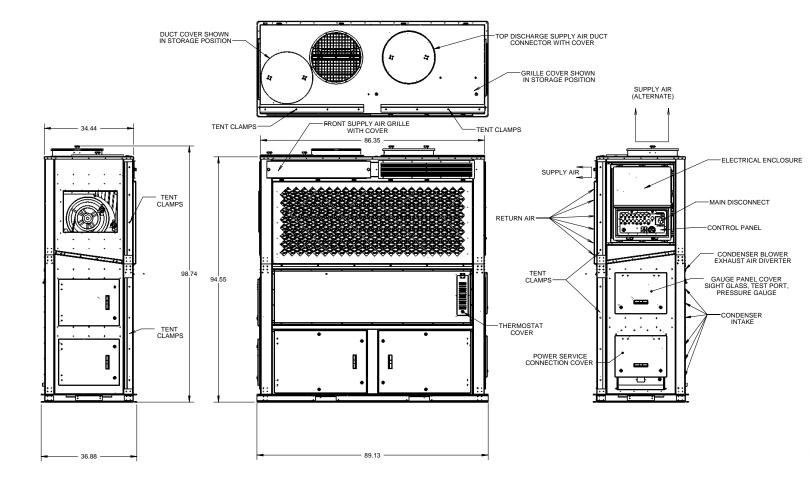

## **SPECIFICATIONS**

| Model      | Stealth 20 |
|------------|------------|
| Dimensions |            |
| Length     |            |
| Width      |            |
| Height     | 100"       |

| Total shipping weight                          | 2700 lbs            |
|------------------------------------------------|---------------------|
| 2 Duct connections at 19.25" each on top or wa | II mount connection |
| Power supply                                   | 480 volt/3 phase/   |
|                                                | 60 HZ with around   |