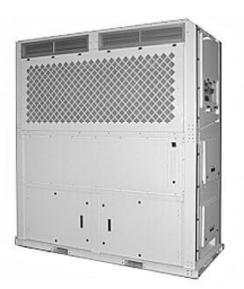

## **RENTAL PACKAGE** 20 Ton Air Conditioner Entertainment Unit

Cat® air conditioning units are self-contained and provide air conditioning units are self-contained and provide conditioned air for indoor or outdoor rental applications. Units are sound attenuated and are equipped with high effi ciency scroll-type compressors which allow for cold starting–no preheat required. Units feature rental friendly controls to meet the needs of the non-technical operator. Units designed in accordance with industry guidelines and third party safety and quality standards.