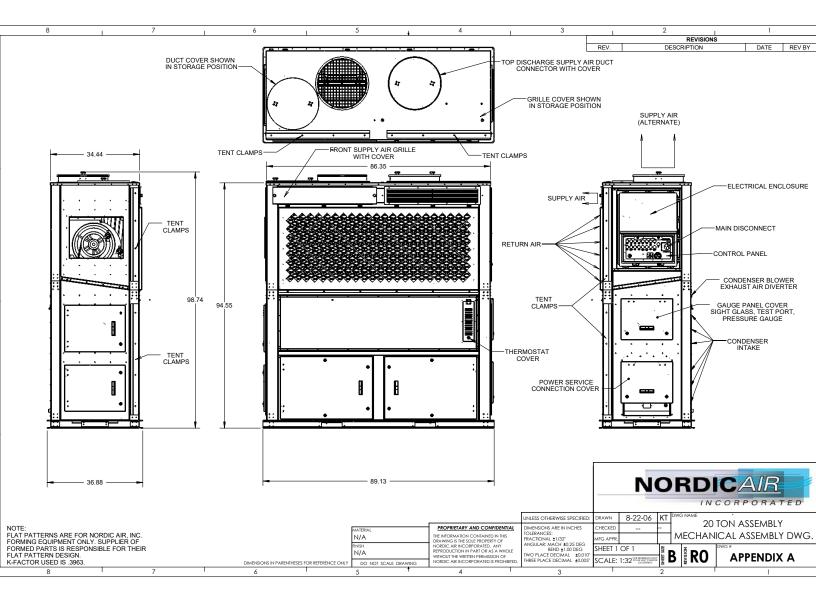

## SPECIFICATIONS:

| Model      | Stealth 20 |
|------------|------------|
| Dimensions |            |
| Length     |            |
| Width      |            |
| Height     |            |
| 5          |            |

| Total shipping weight                                             | 2700 lbs     |  |
|-------------------------------------------------------------------|--------------|--|
| 2 Duct connections at 19.25" each on top or wall mount connection |              |  |
| Power supply480 ve                                                | olt/3 phase/ |  |
| 60 HZ                                                             | with ground  |  |