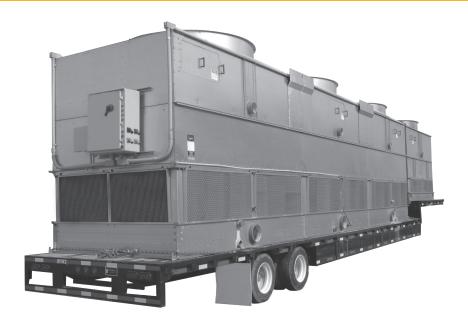

## **RENTAL UNIT** 1000 Ton Cooling Tower

## **TECHNICAL DATA:**

| Design           | Induced draft, counterflow cooling tower                                                                                                     |
|------------------|----------------------------------------------------------------------------------------------------------------------------------------------|
| Flow Temperature | 3000 gpm (750 gpm minimum - 4000 gpm maximum)<br>95°F inlet, 85°F outlet @ 78° FWB<br>Maximum inlet temperature 125°F                        |
| Electrical       | 460 / 30 / 60 hertz 110 FLA                                                                                                                  |
| Fans             | 4 x 25 HP Internally mounted with a shaft drive coupled to the fan gearbox                                                                   |
| Make Up Water    | 2 x 2" MPT coupled to a brass float valve with adjustable plastic float                                                                      |
| Blowdown & Drain | 2 x 3" FPT                                                                                                                                   |
| Fill Material    | Hybrid Polyvinyl Chloride (HPVC) Fill is self extinguishing for fire resistance with a flame spread of 5 under A.S.T.M. designation E-84-81a |
| Piping           | 4 x 6" inlet connections 3 x 10" outlet connections                                                                                          |
| Rigging          | High point pick points Fork slots in basin                                                                                                   |
| Dimensions       | 52' Long x 8' Wide x 13'6" High                                                                                                              |
| Weights          | 16,740 lbs. Shipping + Trailer<br>32,000 lbs. Operating + Trailer                                                                            |