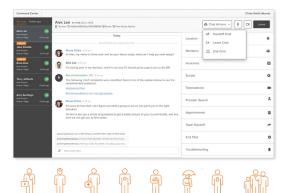

Pager's Enterprise 360 solution is a SaaS console for agents (i.e. nurses, providers, service reps, care managers, etc.) used to collaborate and deliver highquality, valued healthcare to members.

Our Enterprise 360 technology includes:

CARE TEAM ON **3RD PARTY APP** ONE PLATFORM **INTEGRATIONS INTEROPERABILITY** 