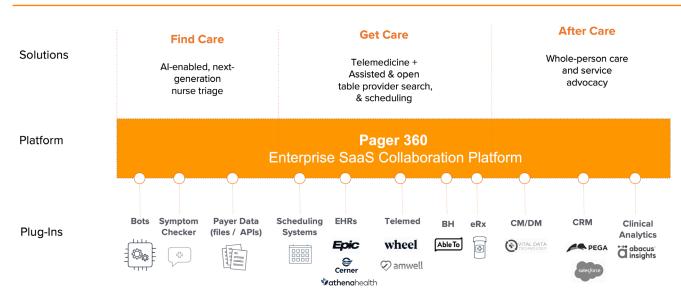

CARE TEAM ON **3RD PARTY APP** ONE PLATFORM **INTEGRATIONS INTEROPERABILITY** 

## WHY PAGER?

Over **3.000** users & 30+ roles collaborating on Pager platform

Connected ecosystem with clinical workflows and point solutions **Integrates** with existing platforms (EMR, CRM, CM, etc.)