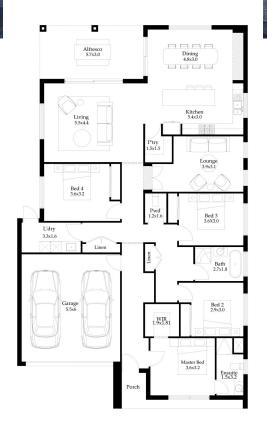

## 2 🔓 4 📼 2 🚘

310 Coogee Drive, Portarlington House and Land Package Price:

## Inclusions

2590mm Ceiling Height. 900mm appliances. Dishwasher. Stone tops to Kitchen and Bathrooms. LED lighting throughout. Split system cooling and Central heating throughout. 6 Star Energy Rating **Colorbond Roof** Exposed Agg Driveway. Nylon mesh flyscreens to all windows. Brick infills over all windows and doors. Floor coverings throughout Sectional garage door including remotes. Recessed tiled shower bases. Roller blinds throughout. Site Cost Provision. One on one colour appointment. Customize the plan to build your dream home.

Size: 26.7

For more information contact Keegan Ramsey

0499 199 542 keegan@levonixhomes.com.au

www.levonixhomes.com.au

DISCLAIMER: Façade and plan shown is included in the advertised price, but may need to be altered to achieve developer approval and available lots. Inclusions/items listed are part of the Levonix Homes standard inclusions list. Landscaping, fencing and external images are for illustration purposes only. Prices are correct at the time of publishing but may change without notice. Prices do not include stamp duty, legal fees or any other cost incurred in connection with the purchase of the land. Unless specified as a fixed price, additional cost may be incurred due to undetermined site conditions based on the results of a site survey and soil test. All costs are estimates prior to contract and we reccommend getting in touch with Levonix Homes prior to purchasing any land. House and land packages are subject to land availability which may change at any time without notice. For specific details in relation to this advertised house and land package, please refer to a Levonix Homes Sales Consultant on 1300804410. Levonix Homes (ABN 56168777384). Valid until 5/03/2024 12:00:00 AM