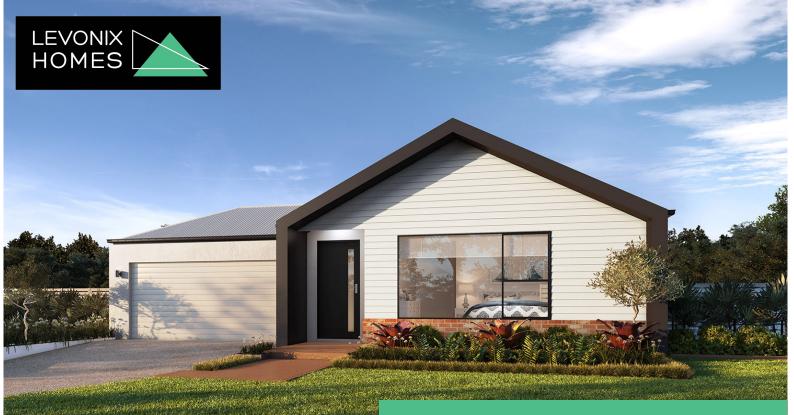

## 2 🔓 4 📼 2 🚘

310 Coogee Drive, Portarlington House and Land Package Price:

## \$950,000.00

## Inclusions

2590mm Ceiling Height. 900mm appliances. Dishwasher. Stone tops to Kitchen and Bathrooms. LED lighting throughout. Split system cooling and Central heating throughout. 6 Star Energy Rating **Colorbond Roof** Exposed Agg Driveway. Nylon mesh flyscreens to all windows. Brick infills over all windows and doors. Floor coverings throughout Sectional garage door including remotes. Recessed tiled shower bases. Roller blinds throughout. Site Cost Provision. One on one colour appointment. Customize the plan to build your dream home.