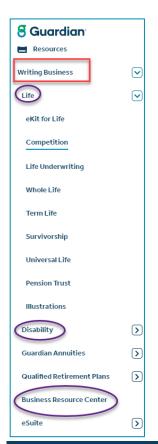

- 4. Producer resources
  - Writing business
  - Business Resource Center (BRC)
- 5. Brokerage support
- **6.** Favoriting for Tools and Resources