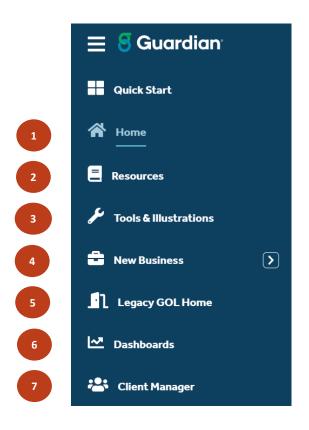

- 1 Main GOL page with links to related content.
- Main Producer Resource page with links to related content. See page 2 for detailed listing of all producer resources available.
- Main access to all tools. See page 4 for detailed listing of all tolls available. A "favoriting" feature is available.
- Track New Business and Pending Case Management dashboard, as well as Paid For case reporting.

- 5 Link to Legacy GOL Home Page. You will not need to re-enter sign on credentials.
- 6 Quick Links to Dashboard, and other reports and tools.
- 7 Quick link to Client Manager home page.
- 8 Search for key information within GOL.
- 9 View current Guardian news, events, campaigns and other important announcements.