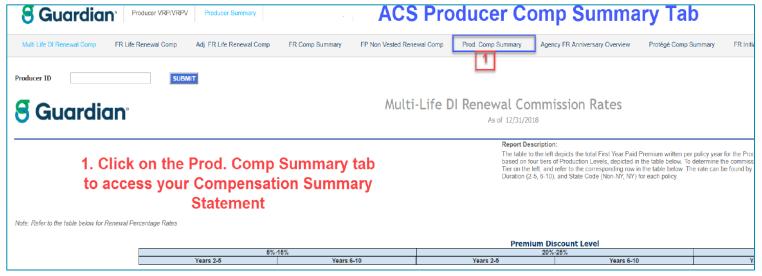

#### **Guardian Online (GOL) ~ GPS Illustrations**

Click on the Producer Summary tab to access your Compensation Summary Statement