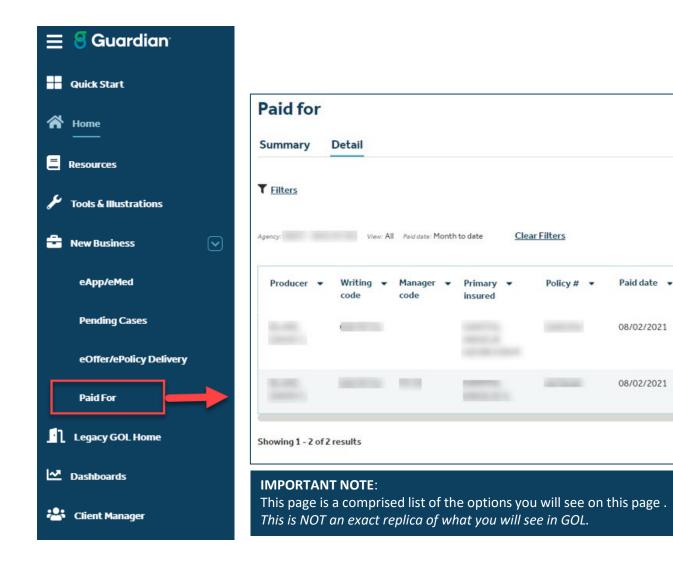

# Track new business pending case management section

Track new business paid for summary

## Track new business – pending case summary

## Track new business – pending case summary

Totals in this snapshot are reflective of policies that have had a status change in the last 90 days