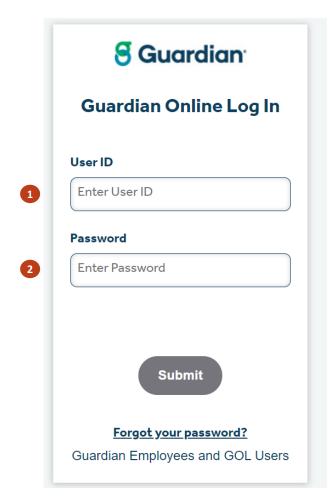

Your User ID and instructions for registering to access GOL were sent to you in an email from Guardian\_Online\_Provisionsing@glic.com

A 3-step registration process is required to set your own unique password

For assistance call the Guardian Help Desk: 800-499-8820 and select Option 2

- 1 User ID from "Guardian Online Access Granted" email
- The unique password you selected during the registration process