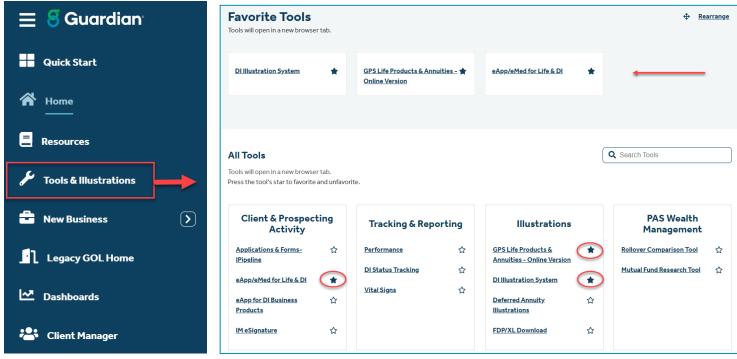

#### **Guardian Online (GOL) – favorite resources**

#### Easy shortcut for frequently visited tools

Click the stars to "favorite" your frequently used tools for quick and easy access. How to video: **Favoriting Tools** 