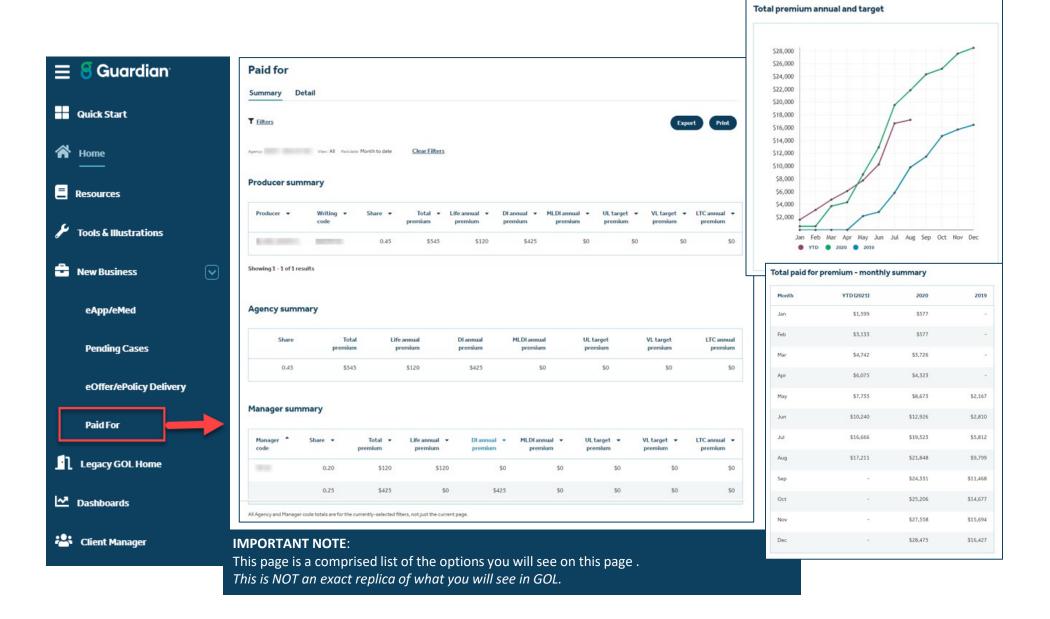

# Track new business pending case management section

Track new business paid for summary

#### Track new business – paid for reports detail

Diannual . ML

\$425

\$0

premium

Mode ▼ Share ▼

0.25

0.20

Monthly

Monthly

EFT

Total •

\$425

\$120

premium

Life annual

premium

\$120