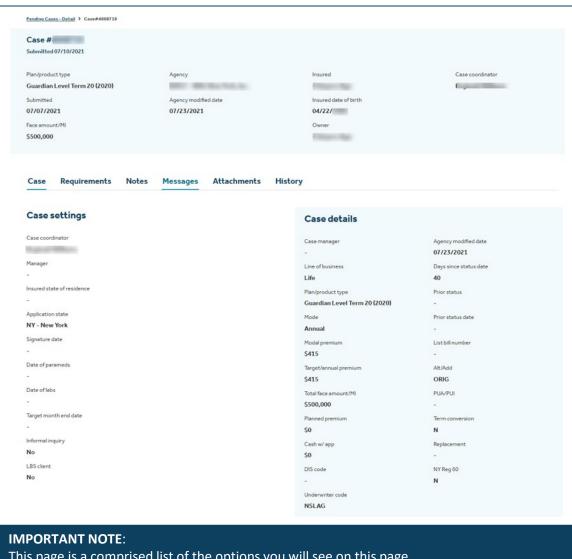

## Track new business – pending case summary

## Track new business – pending case summary

Totals in this snapshot are reflective of policies that have had a status change in the last 90 days