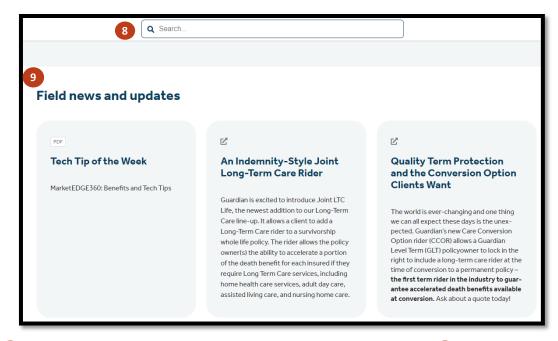

- 5 Link to Legacy GOL Home Page. You will not need to re-enter sign on credentials.
- 6 Quick Links to Dashboard, and other reports and tools.
- 7 Quick link to Client Manager home page.
- 8 Search for key information within GOL.
- 9 View current Guardian news, events, campaigns and other important announcements.