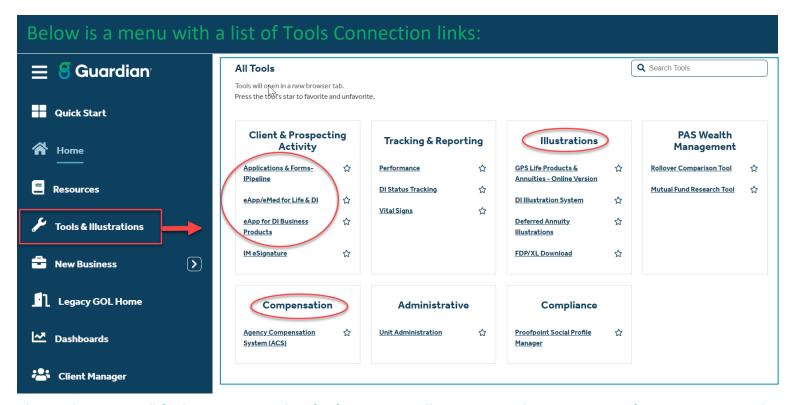

#### **Guardian Online (GOL) – tools connection center**

This is where you will find access to iPipeline for forms, eApp, Illustrations and ACS – star your favorites to create shortcuts for the applications you use the most.