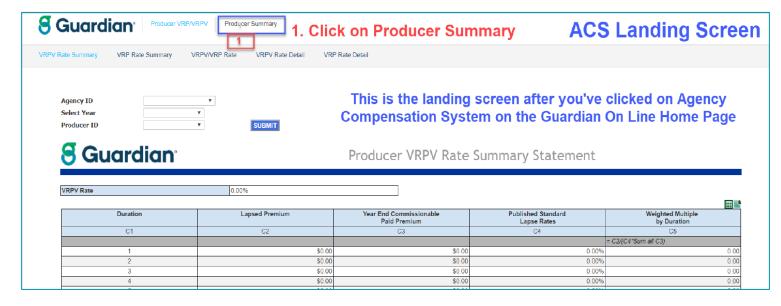

#### **Guardian Online (GOL) ~ GPS Illustrations**

Click on the Producer Summary tab to access your Compensation Summary Statement