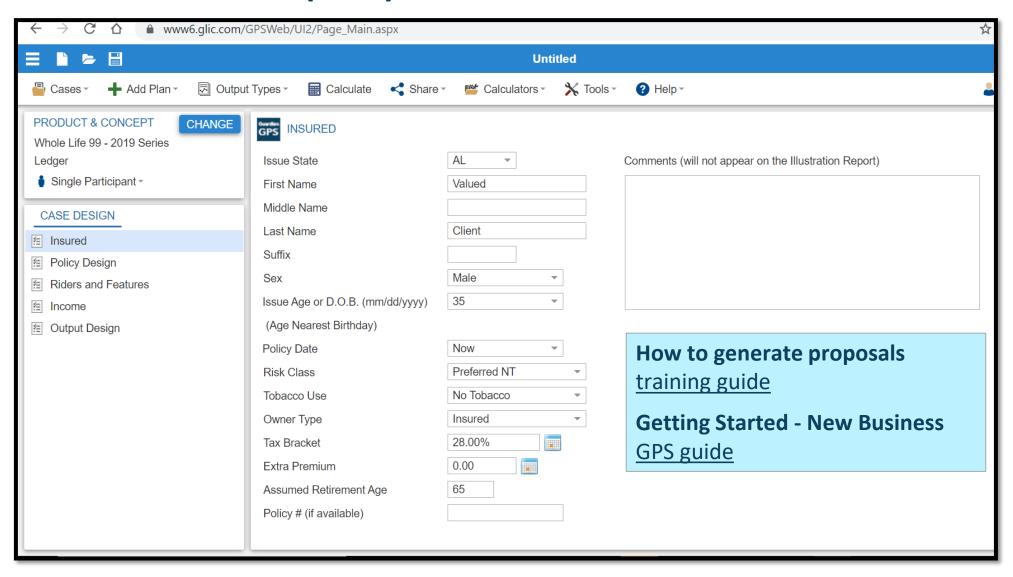

#### **Guardian Online (GOL) ~ GPS Illustrations**

Click on the Producer Summary tab to access your Compensation Summary Statement