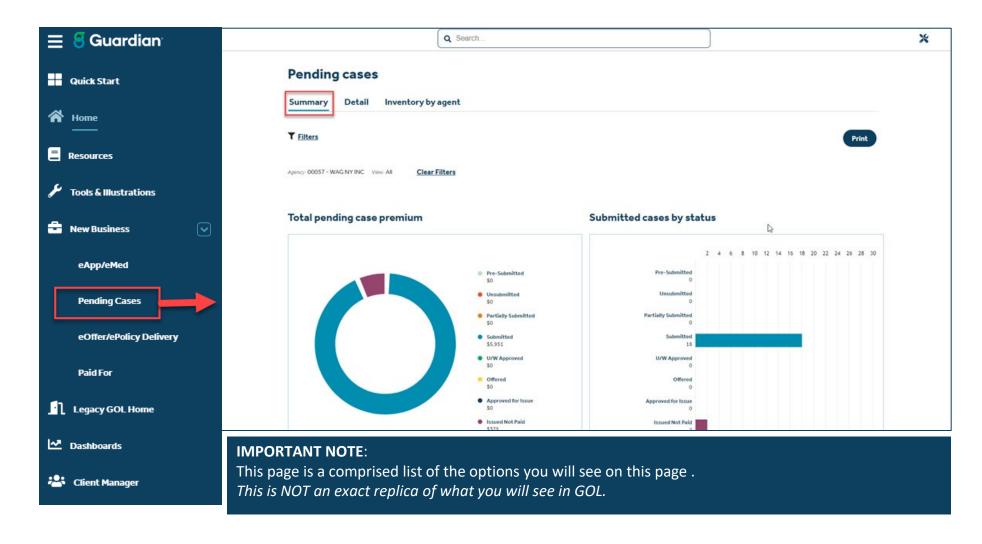

## Track new business – pending case summary

## Track new business – pending case summary

Totals in this snapshot are reflective of policies that have had a status change in the last 90 days