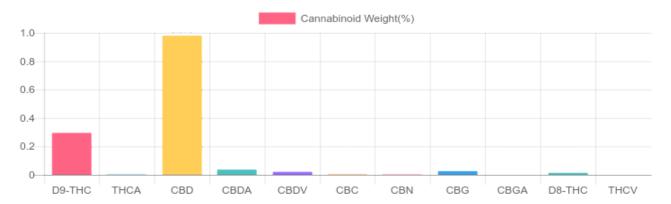

## Sample

0.295% D9-THC 0.979% Total CBD

## **Cannabinoids Test**

SHIMADZU INTEGRATED UPLC-PDA GSL SOP 400

L SOP 400 **UPLOADED:** 08/11/2021 08:08:26

| Cannabinoids       | LOQ    | weight(%) | mg/g   |
|--------------------|--------|-----------|--------|
| D9-THC             | 10 PPM | 0.295%    | 2.948  |
| THCA               | 10 PPM | 0.002%    | 0.017  |
| CBD                | 10 PPM | 0.979%    | 9.794  |
| CBDA               | 20 PPM | 0.036%    | 0.357  |
| CBDV               | 20 PPM | 0.021%    | 0.209  |
| CBC                | 10 PPM | 0.003%    | 0.032  |
| CBN                | 10 PPM | 0.002%    | 0.022  |
| CBG                | 10 PPM | 0.026%    | 0.264  |
| CBGA               | 20 PPM | N/D       | N/D    |
| D8-THC             | 10 PPM | 0.014%    | 0.142  |
| THCV               | 10 PPM | N/D       | N/D    |
| TOTAL D9-THC       |        | 0.295%    | 0.295% |
| TOTAL CBD*         |        | 0.979%    | 9.794  |
| TOTAL CANNABINOIDS |        | 1.381%    | 13.818 |