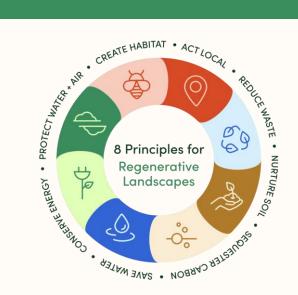

## 2024 Training & Events Calendar

Register for an event

ReScape is a nonprofit that provides whole systems regenerative landscaping education, regulatory compliance and advocacy that addresses climate change and serves diverse communities. Our <u>8 Principles for Regenerative Landscapes</u> foster soil health, sequester carbon, conserve water and protect habitat and valuable resources while reducing waste, greenhouse gas emissions and preventing pollution in our communities and watersheds.