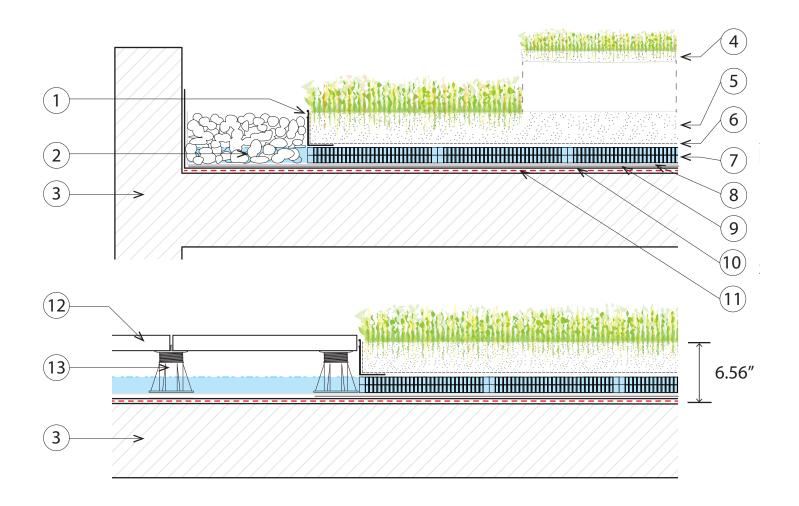

# System # 2540

- (1) [HG 3920] ALUMINUM EDGING
- 2 [OTHERS] BALLAST STONE
- 3 PARAPET/EDGE & ROOF DECKING
- (4) [HG 6400] SEDUM TILE
- (5) [HG 4110] GROWTH MEDIA
- 6 [HG 3710] FILTER FLEECE

- (8) [HG 3310] PROTECTIVE FLEECE
- (9) [HG 3220] ROOT BARRIER
- (10) [HG 3100] WATERPROOFING
- (11) [HG 3110] CONDUCTIVE MEDIUM
- (12) [HG 5300] PEDESTAL PAVERS
- 13) [HG 5100] PAVER PEDESTALS
- (7) [HG 3651] 1.1" BLUE ROOF SDD BOARD (DOUBLE STACKED)