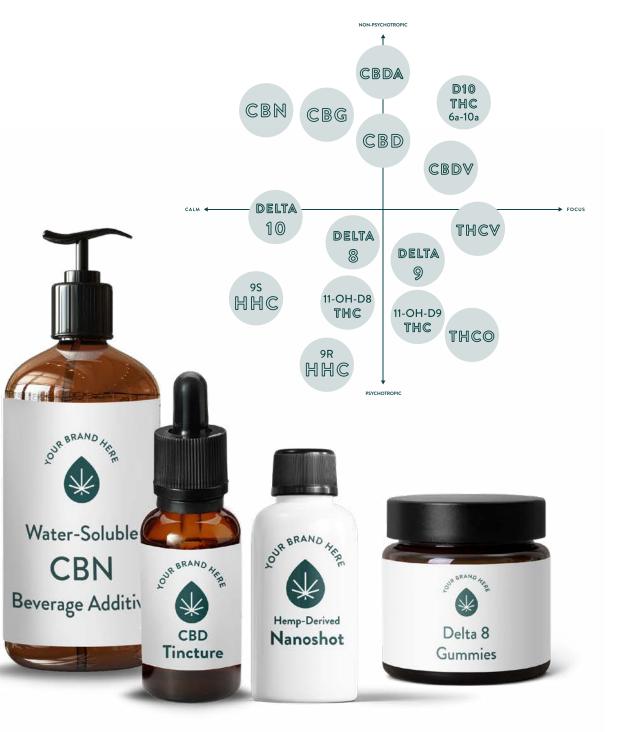

# Current Major & Minor Cannabinoid Offerings

CAN BE DELIVERED IN DISTILLATE, ISOLATE, OR WATER-SOLUBLE FORMS

CUSTOM BLENDS AND
CONCENTRATIONS AVAILABLE

## Isolate

99-100% **POTENCY** 

0% THC

Isolate is created by further refining our distillate to a single, pure cannabinoid. This creates a fine coarse powdered crystal that is flavorless and odorless and free from any other plant material. Popular isolates include CBD, CBG, CBN and CBDV.

Bayou City Hemp utilizes nanotechnology to enhance our cannabinoids into much smaller molecules.

This creates a product that has better absorption and bioavailability, as well as creates better compatibility with beverages and other products.