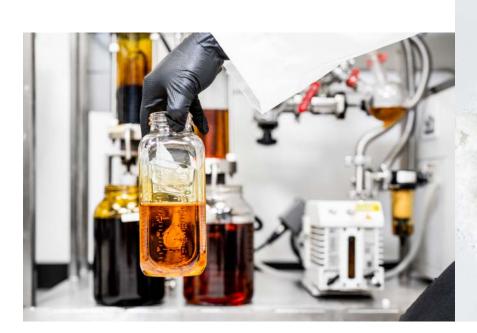

# Distillates, Isolates & Novel Cannabinoids

ALL OUR PRODUCTS ARE EXTRACTED WITH SUPERCRITICAL CO<sub>2</sub> AND FURTHER REFINED USING FILTRATION, MOLECULAR DISTILLATION, AND CHROMATOGRAPHY.

### **Distillate**

Distillate is a refined oil that offers a vast assortment of major and minor cannabinoids from the plant. We run our distillate through multiple passes of molecular distillation to ensure it is the highest potency and free from any impurities.