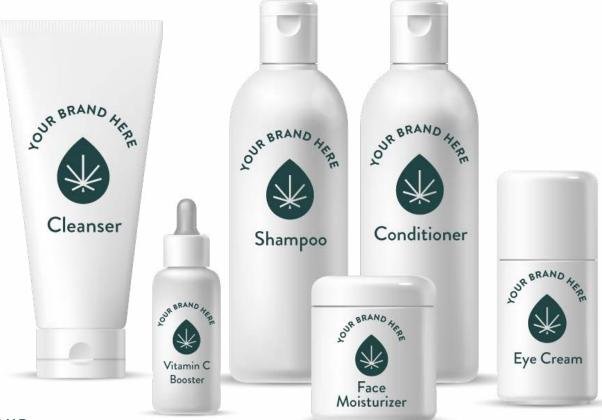

# Beauty & Skincare

#### WITH CBD

Our beauty products are made from the highest quality ingredients, formulated to provide the finest skincare and haircare on the market.

## WHY USE CBD IN YOUR DAILY SKINCARE ROUTINE?

- Reduces inflammation and boosts nutrients
- Taps into endocannabinoid system by mimicking chemicals the body naturally produces. Skin is the largest organ and full of CBD receptors; applying topically immediately deposits benefits of cannabinoids
- Anti-bacterial and includes antioxidants and anti-inflammatory agents that counteract redness and irritation
- Anti-Aging: Prevents signs
   of aging as it protects against
   free radicals (radicals cause
   oxidative damage to the skin
   which leads to wrinkles)

| PRODUCT DESCRIPTION | SIZE     | CONCENTRATION |
|---------------------|----------|---------------|
| Face Cleanser       | 4oz      | 50mg CBD      |
| Face Serum          | 30mL     | 250mg CBD     |
| Face Moisturizer    | 50mL     | 100mg CBD     |
| Eye Cream           | 15mL     | 100mg CBD     |
| Shampoo             | 8oz/12oz | 50mg CBD      |
| Conditioner         | 8oz/12oz | 50mg CBD      |