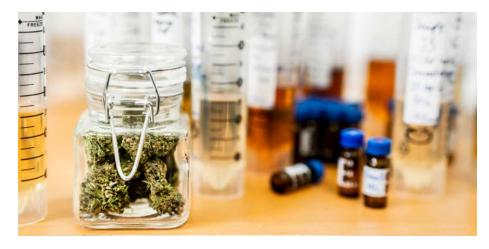

# Distillates, Isolates & Novel Cannabinoids

ALL OUR PRODUCTS ARE EXTRACTED WITH SUPERCRITICAL CO<sub>2</sub> AND FURTHER REFINED USING FILTRATION, MOLECULAR DISTILLATION, AND CHROMATOGRAPHY.

### **Distillate**

Distillate is a refined oil that offers a vast assortment of major and minor cannabinoids from the plant. We run our distillate through multiple passes of molecular distillation to ensure it is the highest potency and free from any impurities.

## Isolate

99-100% **POTENCY** 

0% THC

Isolate is created by further refining our distillate to a single, pure cannabinoid. This creates a fine coarse powdered crystal that is flavorless and odorless and free from any other plant material. Popular isolates include CBD, CBG, CBN and CBDV.