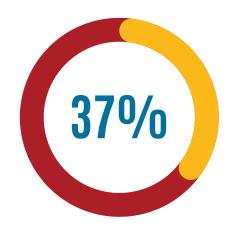

## Which topics would help sustain and develop the business?

Only 37% were confident that their business will survive For an informal conversation on how GrowBiz can help your business visit: www.growbiz.co.uk