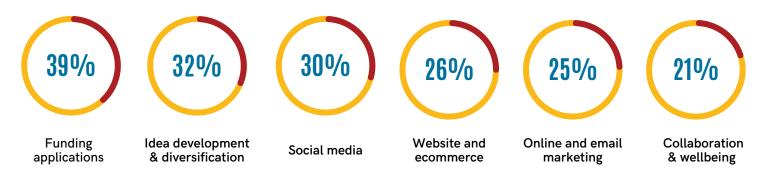

## Key Challenges:

44% anticipate general wellbeing to have an impact on their business in the near future, 47% are experiencing a lack of orders and 66% of respondents are not seeking support with these issues.

## Which topics would help sustain and develop the business?

Only 37% were confident that their business will survive For an informal conversation on how GrowBiz can help your business visit: www.growbiz.co.uk