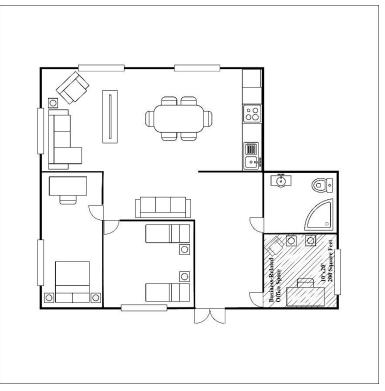

a. Yesb. No

**9. Floor Plan/Site Plan** Please provide a floor plan and site plan of your home-based business and attach to this questionnaire. See attached for an example. The plans must be specific to your property and house/ancillary building.

# Home-Based Business Site Plan & Floor Plan

Site Plan means a plan containing sketches, text, drawings, maps, photographs, or other material intended to present and explain certain elements such as the siting of buildings and structures on a property. Please identify the location of the business-related space used for the home-based business. Floor Plan means a layout of the structure (main house or ancillary building) with the business-related space identified with dimensions.

# Examples:

Floor Plan