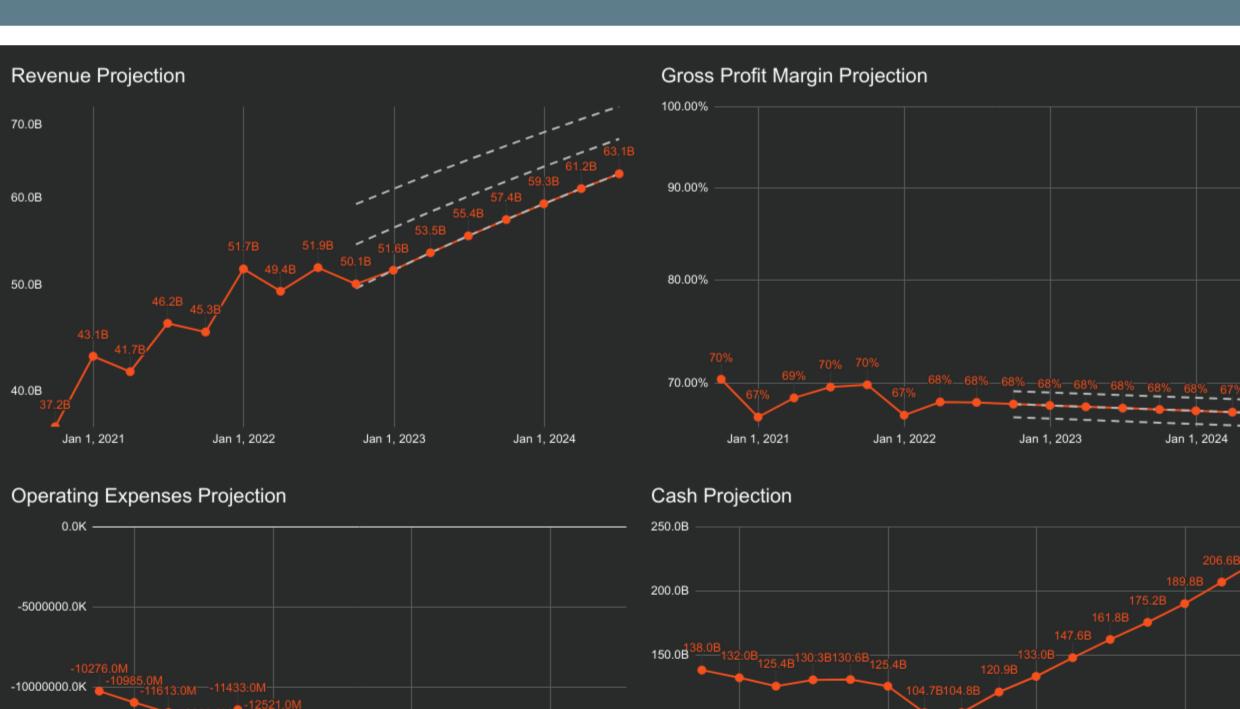

| Mon 33'5" 12'5" 10'5" 30'5" 55'5" 15'5" 450 53'5" 18'5" 10'5" 55'5" 55'5" 55'5" 55'5" 55'5" 55'5" 55'5" 55'5" 55'5" 55'5" 55'5" 55'5" 55'5" 55'5" 55'5" 55'5" 55'5" 55'5" 55'5" 55'5" 55'5" 55'5" 55'5" 55'5" 55'5" 55'5" 55'5" 55'5" 55'5" 55'5" 55'5" 55'5" 55'5" 55'5" 55'5" 55'5" 55'5" 55'5" 55'5" 55'5" 55'5" 55'5" 55'5" 55'5" 55'5" 55'5" 55'5" 55'5" 55'5" 55'5" 55'5" 55'5" 55'5" 55'5" 55'5" 55'5" 55'5" 55'5" 55'5" 55'5" 55'5" 55'5" 55'5" 55'5" 55'5" 55'5" 55'5" 55'5" 55'5" 55'5" 55'5" 55'5" 55'5" 55'5" 55'5" 55'5" 55'5" 55'5" 55'5" 55'5" 55'5" 55'5" 55'5" 55'5" 55'5" 55'5" 55'5" 55'5" 55'5" 55'5" 55'5" 55'5" 55'5" 55'5" 55'5" 55'5" 55'5" 55'5" 55'5" 55'5" 55'5" 55'5" 55'5" 55'5" 55'5" 55'5" 55'5" 55'5" 55'5" 55'5" 55'5" 55'5" 55'5" 55'5" 55'5" 55'5" 55'5" 55'5" 55'5" 55'5" 55'5" 55'5" 55'5" 55'5" 55'5" 55'5" 55'5" 55'5" 55'5" 55'5" 55'5" 55'5" 55'5" 55'5" 55'5" 55'5" 55'5" 55'5" 55'5" 55'5" 55'5" 55'5" 55'5" 55'5" 55'5" 55'5" 55'5" 55'5" 55'5" 55'5" 55'5" 55'5" 55'5" 55'5" 55'5" 55'5" 55'5" 55'5" 55'5" 55'5" 55'5" 55'5" 55'5" 55'5" 55'5" 55'5" 55'5" 55'5" 55'5" 55'5" 55'5" 55'5" 55'5" 55'5" 55'5" 55'5" 55'5" 55'5" 55'5" 55'5" 55'5" 55'5" 55'5" 55'5" 55'5" 55'5" 55'5" 55'5" 55'5" 55'5" 55'5" 55'5" 55'5" 55'5" 55'5" 55'5" 55'5" 55'5" 55'5" 55'5" 55'5" 55'5" 55'5" 55'5" 55'5" 55'5" 55'5" 55'5" 55'5" 55'5" 55'5" 55'5" 55'5" 55'5" 55'5" 55'5" 55'5" 55'5" 55'5" 55'5" 55'5" 55'5" 55'5" 55'5" 55'5" 55'5" 55'5" 55'5" 55'5" 55'5" 55'5" 55'5" 55'5" 55'5" 55'5" 55'5" 55'5" 55'5" 55'5" 55'5" 55'5" 55'5" 55'5" 55'5" 55'5" 55'5" 55'5" 55'5" 55'5" 55'5" 55'5" 55'5" 55'5" 55'5" 55'5" 55'5" 55'5" 55'5" 55'5" 55'5" 55'5" 55'5" 55'5" 55'5" 55'5" 55'5" 55'5" 55'5" 55'5" 55'5" 55'5" 55'5" 55'5" 55'5" 55'5" 55'5" 55'5" 55'5" 55'5" 55'5" 55'5" 55'5" 55'5" 55'5" 55'5" 55'5" 55'5" 55'5" 55'5" 55'5" 55'5" 55'5" 55'5" 55'5" 55'5" 55'5" 55'5" 55'5" 55'5" 55'5" 55'5" 55'5" 55'5" 55'5" 55'5" 55'5" 55'5" 55'5" 55'5" 55'5" 55'5" 55'5" 55'5" 55'5" 55'5" 55'5" 55'5" 55'5" 55'5" 55'5" 55'5" 55'5" 55'5" 55'5" 55'5" 55'5" 55'5" 55'5" 55'5" 55'5" 55'5 | 2,2,20,3,2,8,2,0,0 | 2.,2,2.,2,2.,4,2 | 1       |         |         |         |         |         |
|--------------------------------------------------------------------------------------------------------------------------------------------------------------------------------------------------------------------------------------------------------------------------------------------------------------------------------------------------------------------------------------------------------------------------------------------------------------------------------------------------------------------------------------------------------------------------------------------------------------------------------------------------------------------------------------------------------------------------------------------------------------------------------------------------------------------------------------------------------------------------------------------------------------------------------------------------------------------------------------------------------------------------------------------------------------------------------------------------------------------------------------------------------------------------------------------------------------------------------------------------------------------------------------------------------------------------------------------------------------------------------------------------------------------------------------------------------------------------------------------------------------------------------------------------------------------------------------------------------------------------------------------------------------------------------------------------------------------------------------------------------------------------------------------------------------------------------------------------------------------------------------------------------------------------------------------------------------------------------------------------------------------------------------------------------------------------------------------------------------------------------|--------------------|------------------|---------|---------|---------|---------|---------|---------|
| Mon you War you not you way you way you way you way                                                                                                                                                                                                                                                                                                                                                                                                                                                                                                                                                                                                                                                                                                                                                                                                                                                                                                                                                                                                                                                                                                                                                                                                                                                                                                                                                                                                                                                                                                                                                                                                                                                                                                                                                                                                                                                                                                                                                                                                                                                                            | Oct Mon Jan War N  | May Jun Aug,     |         |         |         | Average | 17.58   | 8.89    |
| Fiscal Year                                                                                                                                                                                                                                                                                                                                                                                                                                                                                                                                                                                                                                                                                                                                                                                                                                                                                                                                                                                                                                                                                                                                                                                                                                                                                                                                                                                                                                                                                                                                                                                                                                                                                                                                                                                                                                                                                                                                                                                                                                                                                                                    | 2020               | 2021             | 2022    | 2023    | 2024    | 2025    | 2026    | 2027    |
| Fiscal Period                                                                                                                                                                                                                                                                                                                                                                                                                                                                                                                                                                                                                                                                                                                                                                                                                                                                                                                                                                                                                                                                                                                                                                                                                                                                                                                                                                                                                                                                                                                                                                                                                                                                                                                                                                                                                                                                                                                                                                                                                                                                                                                  | FY                 | FY               | FY      | FY      | FY      | FY      | FY      | FY      |
| Revenue                                                                                                                                                                                                                                                                                                                                                                                                                                                                                                                                                                                                                                                                                                                                                                                                                                                                                                                                                                                                                                                                                                                                                                                                                                                                                                                                                                                                                                                                                                                                                                                                                                                                                                                                                                                                                                                                                                                                                                                                                                                                                                                        | 143.0B             | 168.1B           | 198.3B  | 210.7B  | 241.0B  | 275.7B  | 315.4B  | 360.8B  |
| Revenue Growth derived from Quarterly Model                                                                                                                                                                                                                                                                                                                                                                                                                                                                                                                                                                                                                                                                                                                                                                                                                                                                                                                                                                                                                                                                                                                                                                                                                                                                                                                                                                                                                                                                                                                                                                                                                                                                                                                                                                                                                                                                                                                                                                                                                                                                                    | NaN                | 17.53%           | 17.96%  | 6.25%   | 14.40%  | 14.40%  | 14.40%  | 14.40%  |
| Cost of Goods Sold (COGs)                                                                                                                                                                                                                                                                                                                                                                                                                                                                                                                                                                                                                                                                                                                                                                                                                                                                                                                                                                                                                                                                                                                                                                                                                                                                                                                                                                                                                                                                                                                                                                                                                                                                                                                                                                                                                                                                                                                                                                                                                                                                                                      | 46.1B              | 52.2B            | 62.7B   | 67.4B   | 78.2B   | 89.5B   | 102.4B  | 117.2B  |
| % of Sales                                                                                                                                                                                                                                                                                                                                                                                                                                                                                                                                                                                                                                                                                                                                                                                                                                                                                                                                                                                                                                                                                                                                                                                                                                                                                                                                                                                                                                                                                                                                                                                                                                                                                                                                                                                                                                                                                                                                                                                                                                                                                                                     | 32.22%             | 31.07%           | 31.60%  | 32.00%  | 32.47%  | 32.47%  | 32.47%  | 32.47%  |
| Gross Profit                                                                                                                                                                                                                                                                                                                                                                                                                                                                                                                                                                                                                                                                                                                                                                                                                                                                                                                                                                                                                                                                                                                                                                                                                                                                                                                                                                                                                                                                                                                                                                                                                                                                                                                                                                                                                                                                                                                                                                                                                                                                                                                   | 96.9B              | 115.9B           | 135.6B  | 143.3B  | 162.8B  | 186.2B  | 213.0B  | 243.7B  |
| % of Sales - Derived from Quarterly Model                                                                                                                                                                                                                                                                                                                                                                                                                                                                                                                                                                                                                                                                                                                                                                                                                                                                                                                                                                                                                                                                                                                                                                                                                                                                                                                                                                                                                                                                                                                                                                                                                                                                                                                                                                                                                                                                                                                                                                                                                                                                                      | 67.78%             | 68.93%           | 68.40%  | 68.00%  | 67.53%  | 67.53%  | 67.53%  | 67.53%  |
| Operating Expenses (SG&A)                                                                                                                                                                                                                                                                                                                                                                                                                                                                                                                                                                                                                                                                                                                                                                                                                                                                                                                                                                                                                                                                                                                                                                                                                                                                                                                                                                                                                                                                                                                                                                                                                                                                                                                                                                                                                                                                                                                                                                                                                                                                                                      | -44.0B             | -45.9B           | -52.2B  | -67.6B  | -76.3B  | -87.3B  | -99.8B  | -114.2B |
| % of Sales - Derived from Quarterly Model                                                                                                                                                                                                                                                                                                                                                                                                                                                                                                                                                                                                                                                                                                                                                                                                                                                                                                                                                                                                                                                                                                                                                                                                                                                                                                                                                                                                                                                                                                                                                                                                                                                                                                                                                                                                                                                                                                                                                                                                                                                                                      | -30.75%            | -27.33%          | -26.35% | -32.11% | -31.65% | -31.65% | -31.65% | -31.65% |
| Operating Income (EBIT)                                                                                                                                                                                                                                                                                                                                                                                                                                                                                                                                                                                                                                                                                                                                                                                                                                                                                                                                                                                                                                                                                                                                                                                                                                                                                                                                                                                                                                                                                                                                                                                                                                                                                                                                                                                                                                                                                                                                                                                                                                                                                                        | 53.0B              | 69.9B            | 83.4B   | 75.6B   | 86.5B   | 98.9B   | 113.2B  | 129.5B  |
| Interest Expense                                                                                                                                                                                                                                                                                                                                                                                                                                                                                                                                                                                                                                                                                                                                                                                                                                                                                                                                                                                                                                                                                                                                                                                                                                                                                                                                                                                                                                                                                                                                                                                                                                                                                                                                                                                                                                                                                                                                                                                                                                                                                                               | 0K                 | 0K               | 0K      | 0K      | 0K      | 0K      | 0K      | 0K      |
| Other Income                                                                                                                                                                                                                                                                                                                                                                                                                                                                                                                                                                                                                                                                                                                                                                                                                                                                                                                                                                                                                                                                                                                                                                                                                                                                                                                                                                                                                                                                                                                                                                                                                                                                                                                                                                                                                                                                                                                                                                                                                                                                                                                   | 77M                | 1B               | 333M    | 0       | 0       | 0       | 0       | 0       |
| Total Other Income                                                                                                                                                                                                                                                                                                                                                                                                                                                                                                                                                                                                                                                                                                                                                                                                                                                                                                                                                                                                                                                                                                                                                                                                                                                                                                                                                                                                                                                                                                                                                                                                                                                                                                                                                                                                                                                                                                                                                                                                                                                                                                             | 77M                | 1B               | 333M    | 532M    | 532M    | 532M    | 532M    | 532M    |
| Pretax Income (EBT)                                                                                                                                                                                                                                                                                                                                                                                                                                                                                                                                                                                                                                                                                                                                                                                                                                                                                                                                                                                                                                                                                                                                                                                                                                                                                                                                                                                                                                                                                                                                                                                                                                                                                                                                                                                                                                                                                                                                                                                                                                                                                                            | 53.0B              | 71.1B            | 83.7B   | 76.1B   | 87.0B   | 99.5B   | 113.7B  | 130.0B  |
| Income Tax Expense                                                                                                                                                                                                                                                                                                                                                                                                                                                                                                                                                                                                                                                                                                                                                                                                                                                                                                                                                                                                                                                                                                                                                                                                                                                                                                                                                                                                                                                                                                                                                                                                                                                                                                                                                                                                                                                                                                                                                                                                                                                                                                             | 9B                 | 10B              | 11B     | 16.0B   | 18.3B   | 20.9B   | 23.9B   | 27.3B   |
| Tax Rate                                                                                                                                                                                                                                                                                                                                                                                                                                                                                                                                                                                                                                                                                                                                                                                                                                                                                                                                                                                                                                                                                                                                                                                                                                                                                                                                                                                                                                                                                                                                                                                                                                                                                                                                                                                                                                                                                                                                                                                                                                                                                                                       | NaN                | NaN              | NaN     | 21.00%  | 21.00%  | 21.00%  | 21.00%  | 21.00%  |
| Net Income                                                                                                                                                                                                                                                                                                                                                                                                                                                                                                                                                                                                                                                                                                                                                                                                                                                                                                                                                                                                                                                                                                                                                                                                                                                                                                                                                                                                                                                                                                                                                                                                                                                                                                                                                                                                                                                                                                                                                                                                                                                                                                                     | 44.3B              | 61.3B            | 72.7B   | 60.2B   | 68.7B   | 78.6B   | 89.8B   | 102.7B  |
| Operating Income (EBIT)                                                                                                                                                                                                                                                                                                                                                                                                                                                                                                                                                                                                                                                                                                                                                                                                                                                                                                                                                                                                                                                                                                                                                                                                                                                                                                                                                                                                                                                                                                                                                                                                                                                                                                                                                                                                                                                                                                                                                                                                                                                                                                        | 53.0B              | 69.9B            | 83.4B   | 75.6B   | 86.5B   | 98.9B   | 113.2B  | 129.5B  |
| Depreciation & Amortization (D&A)                                                                                                                                                                                                                                                                                                                                                                                                                                                                                                                                                                                                                                                                                                                                                                                                                                                                                                                                                                                                                                                                                                                                                                                                                                                                                                                                                                                                                                                                                                                                                                                                                                                                                                                                                                                                                                                                                                                                                                                                                                                                                              | 12.8B              | 11.7B            | 14.5B   | 15.0B   | 17.2B   | 19.6B   | 22.5B   | 25.7B   |
| % of Sales                                                                                                                                                                                                                                                                                                                                                                                                                                                                                                                                                                                                                                                                                                                                                                                                                                                                                                                                                                                                                                                                                                                                                                                                                                                                                                                                                                                                                                                                                                                                                                                                                                                                                                                                                                                                                                                                                                                                                                                                                                                                                                                     | 8.95%              | 6.95%            | 7.29%   | 7.12%   | 7.12%   | 7.12%   | 7.12%   | 7.12%   |
| EBITDA                                                                                                                                                                                                                                                                                                                                                                                                                                                                                                                                                                                                                                                                                                                                                                                                                                                                                                                                                                                                                                                                                                                                                                                                                                                                                                                                                                                                                                                                                                                                                                                                                                                                                                                                                                                                                                                                                                                                                                                                                                                                                                                         | 65.8B              | 81.6B            | 97.8B   | 90.6B   | 103.6B  | 118.6B  | 135.6B  | 155.2B  |
| Diluted EPS                                                                                                                                                                                                                                                                                                                                                                                                                                                                                                                                                                                                                                                                                                                                                                                                                                                                                                                                                                                                                                                                                                                                                                                                                                                                                                                                                                                                                                                                                                                                                                                                                                                                                                                                                                                                                                                                                                                                                                                                                                                                                                                    | 5.76               | 8.04             | 9.65    | 12.02   | 13.75   | 15.72   | 17.99   | 20.58   |
| Diluted EPS Growth                                                                                                                                                                                                                                                                                                                                                                                                                                                                                                                                                                                                                                                                                                                                                                                                                                                                                                                                                                                                                                                                                                                                                                                                                                                                                                                                                                                                                                                                                                                                                                                                                                                                                                                                                                                                                                                                                                                                                                                                                                                                                                             |                    | 39.57%           | 19.93%  | 24.58%  | 14.37%  | 14.40%  | 14.40%  | 14.40%  |

-5000000.0K

-15000000.0K

-20000000.0K

Jan 1, 2021

Jan 1, 2022

Jan 1, 2023

| Fiscal Year                       | 2023      | 2023      | 2023      | 2023      | 2024      | 2024      | 2024      | 2024      |
|-----------------------------------|-----------|-----------|-----------|-----------|-----------|-----------|-----------|-----------|
| Fiscal Period                     | Q1        | Q2        | Q3        | Q4        | Q1        | Q2        | Q3        | Q4        |
| Revenue                           | 50.1B     | 51.6B     | 53.5B     | 55.4B     | 57.4B     | 59.3B     | 61.2B     | 63.1B     |
| Revenue Growth                    | 10.61%    | -0.27%    | 8.41%     | 6.89%     | 14.44%    | 14.93%    | 14.39%    | 13.89%    |
| Cost of Goods Sold (COGs)         | 50.1B     | 51.6B     | 53.5B     | 55.4B     | 57.4B     | 59.3B     | 61.2B     | 63.1B     |
| % of Sales                        | 10.61%    | -0.27%    | 8.41%     | 6.89%     | 14.44%    | 14.93%    | 14.39%    | 13.89%    |
| Gross Profit                      | 34.2B     | 35.1B     | 36.4B     | 37.6B     | 38.8B     | 40.1B     | 41.3B     | 42.5B     |
| % of Sales                        | 68.18%    | 68.06%    | 67.94%    | 67.82%    | 67.71%    | 67.59%    | 67.47%    | 67.36%    |
| Operating Expenses (SG&A)         | -16098.5M | -16638.4M | -17178.2M | -17718.0M | -18257.8M | -18797.7M | -19337.5M | -19877.3M |
| % of Sales                        | -32.12%   | -32.25%   | -32.10%   | -31.96%   | -31.83%   | -31.71%   | -31.59%   | -31.48%   |
| Operating Income (EBIT)           | 18.1B     | 18.5B     | 19.2B     | 19.9B     | 20.6B     | 21.3B     | 22.0B     | 22.6B     |
| Interest Expense                  | 0.0K      |
| Other Income                      | 83.3M     |
| Total Other Income                | 83.3M     |
| Pretax Income (EBT)               | 18.2B     | 18.6B     | 19.3B     | 20.0B     | 20.7B     | 21.4B     | 22.0B     | 22.7B     |
| Income Tax Expense                | 3.8B      | 3.9B      | 4.0B      | 4.2B      | 4.3B      | 4.5B      | 4.6B      | 4.8B      |
| Tax Rate                          | 21.00%    | 21.00%    | 21.00%    | 21.00%    | 21.00%    | 21.00%    | 21.00%    | 21.00%    |
| Net Income                        | 14.3B     | 14.7B     | 15.2B     | 15.8B     | 16.3B     | 16.9B     | 17.4B     | 18.0B     |
| Operating Income (EBIT)           | 18.1B     | 18.5B     | 19.2B     | 19.9B     | 20.6B     | 21.3B     | 22.0B     | 22.6B     |
| Depreciation & Amortization (D&A) | 3.6B      | 3.7B      | 3.8B      | 3.9B      | 4.1B      | 4.2B      | 4.4B      | 4.5B      |
| % of Sales                        | 7.12%     | 7.12%     | 7.12%     | 7.12%     | 7.12%     | 7.12%     | 7.12%     | 7.12%     |
| EBITDA                            | 21.6B     | 22.1B     | 23.0B     | 23.8B     | 24.7B     | 25.5B     | 26.3B     | 27.1B     |
| Diluted EPS                       | 1.91      | 1.95      | 2.03      | 2.11      | 2.19      | 2.26      | 2.34      | 2.42      |
| EPS Growth                        | -29.74%   | -21.40%   | -8.29%    | -5.03%    | 14.65%    | 15.96%    | 15.31%    | 14.70%    |
|                                   |           |           |           |           |           |           |           |           |