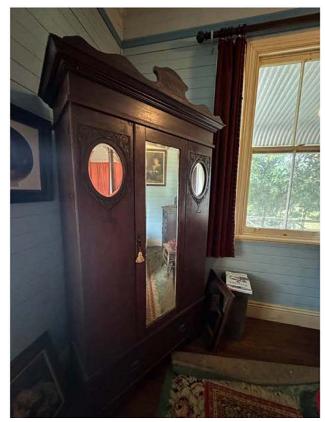

## List of items

Fordson Dexter Tractor, Crown Woodstove, Silky Oak Lounge, Pool Table, Poker Table, Taxidermy, Assorted Bottle Collection, Assorted Tins, Assorted Tools, Building Materials, Cedar Milled, Planks, Coloured Glass Windows, Cedar Doors, Fireplace, Antique Tiles, Italian Tessellated Tiles, Clawfoot Bath, Chrome Shower, Enamel Sinks, Porcelain Sinks, Assorted light fittings, Verandah Lattice Doors, Cedar Curtain Rods & Rings, Australian Pottery, Chinese Pottery, Kitchenware, Manneguin, Zebra Skin, Taxidermy Eagle, Golf Equipment, 4 Poster Bed, Brass Bed – Complete, Brass Bed – in pieces, Wardrobes, Dressing Tables, Washstands, Hallstand, Vintage Cane Furniture, Chesterfields, Vintage armchairs, Set American Spindlebacks, Large Pine Hutch, Cedar Desk, Small pine Desk, Cedar Cupboard, Cedar Washstand, Persian Rugs, Collection of Floral Axminsters, Barley Twist, Cane Baskets, Prints, Antique Frames, Velvet & Chenille Bedspreads & Table Covers, Vintage Prams, Chairs, Toys & Dolls, Leather Drovers, Jacket, Saddles & Bits, Quilts, Radios