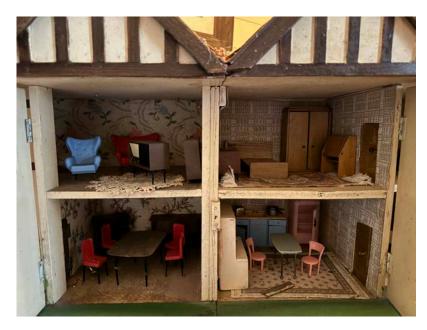

## List of items

Fordson Dexter Tractor, Crown Woodstove, Silky Oak Lounge, Pool Table, Poker Table, Taxidermy, Assorted Bottle Collection, Assorted Tins, Assorted Tools, Building Materials, Cedar Milled, Planks, Coloured Glass Windows, Cedar Doors, Fireplace, Antique Tiles, Italian Tessellated Tiles, Clawfoot Bath, Chrome Shower, Enamel Sinks, Porcelain Sinks, Assorted light fittings, Verandah Lattice Doors, Cedar Curtain Rods & Rings, Australian Pottery, Chinese Pottery, Kitchenware, Manneguin, Zebra Skin, Taxidermy Eagle, Golf Equipment, 4 Poster Bed, Brass Bed – Complete, Brass Bed – in pieces, Wardrobes, Dressing Tables, Washstands, Hallstand, Vintage Cane Furniture, Chesterfields, Vintage armchairs, Set American Spindlebacks, Large Pine Hutch, Cedar Desk, Small pine Desk, Cedar Cupboard, Cedar Washstand, Persian Rugs, Collection of Floral Axminsters, Barley Twist, Cane Baskets, Prints, Antique Frames, Velvet & Chenille Bedspreads & Table Covers, Vintage Prams, Chairs, Toys & Dolls, Leather Drovers, Jacket, Saddles & Bits, Quilts, Radios