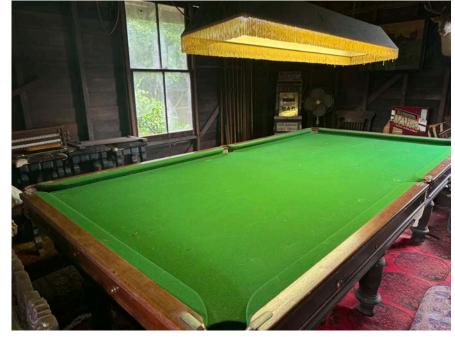

## List of items

Fordson Dexter Tractor, Crown Woodstove, Silky Oak Lounge, Pool Table, Poker Table, Taxidermy, Assorted Bottle Collection, Assorted Tins, Assorted Tools, Building Materials, Cedar Milled, Planks, Coloured Glass Windows, Cedar Doors, Fireplace, Antique Tiles, Italian Tessellated Tiles, Clawfoot Bath, Chrome Shower, Enamel Sinks, Porcelain Sinks, Assorted light fittings, Verandah Lattice Doors, Cedar Curtain Rods & Rings, Australian Pottery, Chinese Pottery, Kitchenware, Manneguin, Zebra Skin, Taxidermy Eagle, Golf Equipment, 4 Poster Bed, Brass Bed – Complete, Brass Bed – in pieces, Wardrobes, Dressing Tables, Washstands, Hallstand, Vintage Cane Furniture, Chesterfields, Vintage armchairs, Set American Spindlebacks, Large Pine Hutch, Cedar Desk, Small pine Desk, Cedar Cupboard, Cedar Washstand, Persian Rugs, Collection of Floral Axminsters, Barley Twist, Cane Baskets, Prints, Antique Frames, Velvet & Chenille Bedspreads & Table Covers, Vintage Prams, Chairs, Toys & Dolls, Leather Drovers, Jacket, Saddles & Bits, Quilts, Radios