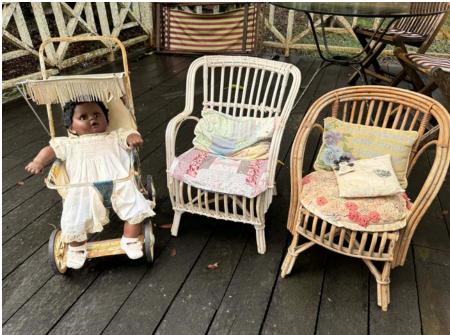

## List of items

Fordson Dexter Tractor, Crown Woodstove, Silky Oak Lounge, Pool Table, Poker Table, Taxidermy, Assorted Bottle Collection, Assorted Tins, Assorted Tools, Building Materials, Cedar Milled, Planks, Coloured Glass Windows, Cedar Doors, Fireplace, Antique Tiles, Italian Tessellated Tiles, Clawfoot Bath, Chrome Shower, Enamel Sinks, Porcelain Sinks, Assorted light fittings, Verandah Lattice Doors, Cedar Curtain Rods & Rings, Australian Pottery, Chinese Pottery, Kitchenware, Manneguin, Zebra Skin, Taxidermy Eagle, Golf Equipment, 4 Poster Bed, Brass Bed – Complete, Brass Bed – in pieces, Wardrobes, Dressing Tables, Washstands, Hallstand, Vintage Cane Furniture, Chesterfields, Vintage armchairs, Set American Spindlebacks, Large Pine Hutch, Cedar Desk, Small pine Desk, Cedar Cupboard, Cedar Washstand, Persian Rugs, Collection of Floral Axminsters, Barley Twist, Cane Baskets, Prints, Antique Frames, Velvet & Chenille Bedspreads & Table Covers, Vintage Prams, Chairs, Toys & Dolls, Leather Drovers, Jacket, Saddles & Bits, Quilts, Radios