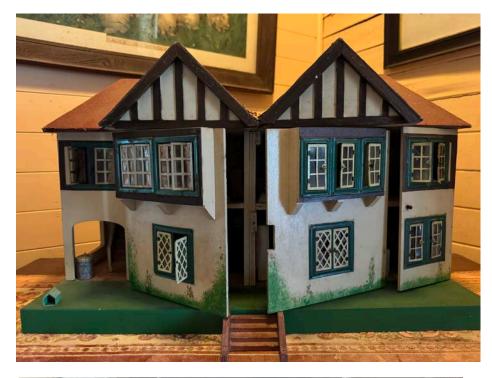

## List of items

Fordson Dexter Tractor, Crown Woodstove, Silky Oak Lounge, Pool Table, Poker Table, Taxidermy, Assorted Bottle Collection, Assorted Tins, Assorted Tools, Building Materials, Cedar Milled, Planks, Coloured Glass Windows, Cedar Doors, Fireplace, Antique Tiles, Italian Tessellated Tiles, Clawfoot Bath, Chrome Shower, Enamel Sinks, Porcelain Sinks, Assorted light fittings, Verandah Lattice Doors, Cedar Curtain Rods & Rings, Australian Pottery, Chinese Pottery, Kitchenware, Manneguin, Zebra Skin, Taxidermy Eagle, Golf Equipment, 4 Poster Bed, Brass Bed – Complete, Brass Bed – in pieces, Wardrobes, Dressing Tables, Washstands, Hallstand, Vintage Cane Furniture, Chesterfields, Vintage armchairs, Set American Spindlebacks, Large Pine Hutch, Cedar Desk, Small pine Desk, Cedar Cupboard, Cedar Washstand, Persian Rugs, Collection of Floral Axminsters, Barley Twist, Cane Baskets, Prints, Antique Frames, Velvet & Chenille Bedspreads & Table Covers, Vintage Prams, Chairs, Toys & Dolls, Leather Drovers, Jacket, Saddles & Bits, Quilts, Radios