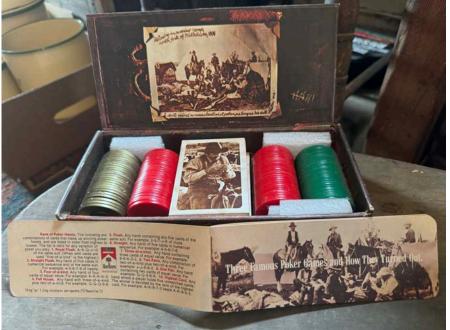

## List of items

Fordson Dexter Tractor, Crown Woodstove, Silky Oak Lounge, Pool Table, Poker Table, Taxidermy, Assorted Bottle Collection, Assorted Tins, Assorted Tools, Building Materials, Cedar Milled, Planks, Coloured Glass Windows, Cedar Doors, Fireplace, Antique Tiles, Italian Tessellated Tiles, Clawfoot Bath, Chrome Shower, Enamel Sinks, Porcelain Sinks, Assorted light fittings, Verandah Lattice Doors, Cedar Curtain Rods & Rings, Australian Pottery, Chinese Pottery, Kitchenware, Manneguin, Zebra Skin, Taxidermy Eagle, Golf Equipment, 4 Poster Bed, Brass Bed – Complete, Brass Bed – in pieces, Wardrobes, Dressing Tables, Washstands, Hallstand, Vintage Cane Furniture, Chesterfields, Vintage armchairs, Set American Spindlebacks, Large Pine Hutch, Cedar Desk, Small pine Desk, Cedar Cupboard, Cedar Washstand, Persian Rugs, Collection of Floral Axminsters, Barley Twist, Cane Baskets, Prints, Antique Frames, Velvet & Chenille Bedspreads & Table Covers, Vintage Prams, Chairs, Toys & Dolls, Leather Drovers, Jacket, Saddles & Bits, Quilts, Radios