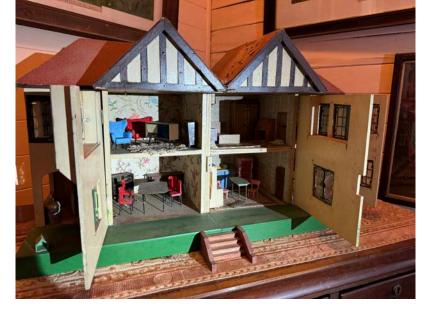

## List of items

Fordson Dexter Tractor, Crown Woodstove, Silky Oak Lounge, Pool Table, Poker Table, Taxidermy, Assorted Bottle Collection, Assorted Tins, Assorted Tools, Building Materials, Cedar Milled, Planks, Coloured Glass Windows, Cedar Doors, Fireplace, Antique Tiles, Italian Tessellated Tiles, Clawfoot Bath, Chrome Shower, Enamel Sinks, Porcelain Sinks, Assorted light fittings, Verandah Lattice Doors, Cedar Curtain Rods & Rings, Australian Pottery, Chinese Pottery, Kitchenware, Manneguin, Zebra Skin, Taxidermy Eagle, Golf Equipment, 4 Poster Bed, Brass Bed – Complete, Brass Bed – in pieces, Wardrobes, Dressing Tables, Washstands, Hallstand, Vintage Cane Furniture, Chesterfields, Vintage armchairs, Set American Spindlebacks, Large Pine Hutch, Cedar Desk, Small pine Desk, Cedar Cupboard, Cedar Washstand, Persian Rugs, Collection of Floral Axminsters, Barley Twist, Cane Baskets, Prints, Antique Frames, Velvet & Chenille Bedspreads & Table Covers, Vintage Prams, Chairs, Toys & Dolls, Leather Drovers, Jacket, Saddles & Bits, Quilts, Radios