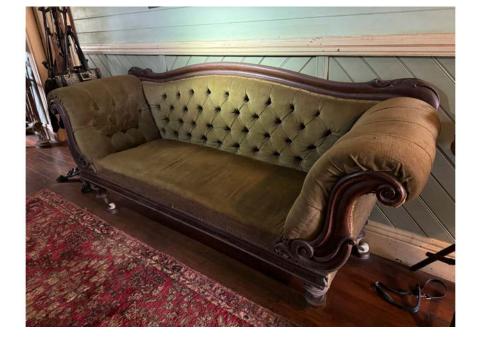

## List of items

Fordson Dexter Tractor, Crown Woodstove, Silky Oak Lounge, Pool Table, Poker Table, Taxidermy, Assorted Bottle Collection, Assorted Tins, Assorted Tools, Building Materials, Cedar Milled, Planks, Coloured Glass Windows, Cedar Doors, Fireplace, Antique Tiles, Italian Tessellated Tiles, Clawfoot Bath, Chrome Shower, Enamel Sinks, Porcelain Sinks, Assorted light fittings, Verandah Lattice Doors, Cedar Curtain Rods & Rings, Australian Pottery, Chinese Pottery, Kitchenware, Manneguin, Zebra Skin, Taxidermy Eagle, Golf Equipment, 4 Poster Bed, Brass Bed – Complete, Brass Bed – in pieces, Wardrobes, Dressing Tables, Washstands, Hallstand, Vintage Cane Furniture, Chesterfields, Vintage armchairs, Set American Spindlebacks, Large Pine Hutch, Cedar Desk, Small pine Desk, Cedar Cupboard, Cedar Washstand, Persian Rugs, Collection of Floral Axminsters, Barley Twist, Cane Baskets, Prints, Antique Frames, Velvet & Chenille Bedspreads & Table Covers, Vintage Prams, Chairs, Toys & Dolls, Leather Drovers, Jacket, Saddles & Bits, Quilts, Radios