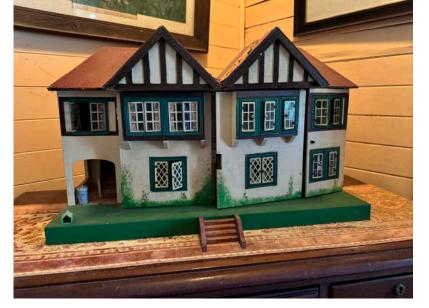

## List of items

Fordson Dexter Tractor, Crown Woodstove, Silky Oak Lounge, Pool Table, Poker Table, Taxidermy, Assorted Bottle Collection, Assorted Tins, Assorted Tools, Building Materials, Cedar Milled, Planks, Coloured Glass Windows, Cedar Doors, Fireplace, Antique Tiles, Italian Tessellated Tiles, Clawfoot Bath, Chrome Shower, Enamel Sinks, Porcelain Sinks, Assorted light fittings, Verandah Lattice Doors, Cedar Curtain Rods & Rings, Australian Pottery, Chinese Pottery, Kitchenware, Manneguin, Zebra Skin, Taxidermy Eagle, Golf Equipment, 4 Poster Bed, Brass Bed – Complete, Brass Bed – in pieces, Wardrobes, Dressing Tables, Washstands, Hallstand, Vintage Cane Furniture, Chesterfields, Vintage armchairs, Set American Spindlebacks, Large Pine Hutch, Cedar Desk, Small pine Desk, Cedar Cupboard, Cedar Washstand, Persian Rugs, Collection of Floral Axminsters, Barley Twist, Cane Baskets, Prints, Antique Frames, Velvet & Chenille Bedspreads & Table Covers, Vintage Prams, Chairs, Toys & Dolls, Leather Drovers, Jacket, Saddles & Bits, Quilts, Radios