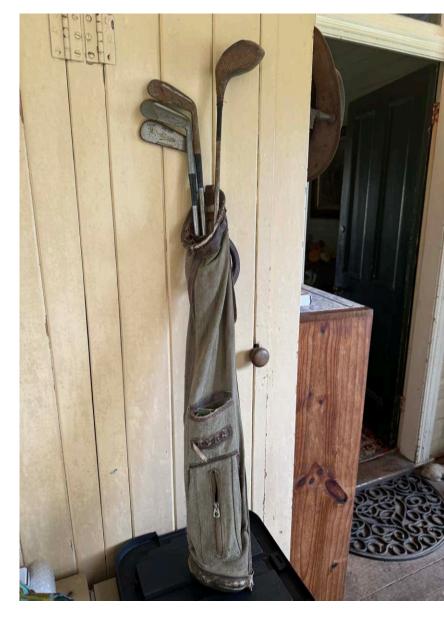

## List of items

Fordson Dexter Tractor, Crown Woodstove, Silky Oak Lounge, Pool Table, Poker Table, Taxidermy, Assorted Bottle Collection, Assorted Tins, Assorted Tools, Building Materials, Cedar Milled, Planks, Coloured Glass Windows, Cedar Doors, Fireplace, Antique Tiles, Italian Tessellated Tiles, Clawfoot Bath, Chrome Shower, Enamel Sinks, Porcelain Sinks, Assorted light fittings, Verandah Lattice Doors, Cedar Curtain Rods & Rings, Australian Pottery, Chinese Pottery, Kitchenware, Manneguin, Zebra Skin, Taxidermy Eagle, Golf Equipment, 4 Poster Bed, Brass Bed – Complete, Brass Bed – in pieces, Wardrobes, Dressing Tables, Washstands, Hallstand, Vintage Cane Furniture, Chesterfields, Vintage armchairs, Set American Spindlebacks, Large Pine Hutch, Cedar Desk, Small pine Desk, Cedar Cupboard, Cedar Washstand, Persian Rugs, Collection of Floral Axminsters, Barley Twist, Cane Baskets, Prints, Antique Frames, Velvet & Chenille Bedspreads & Table Covers, Vintage Prams, Chairs, Toys & Dolls, Leather Drovers, Jacket, Saddles & Bits, Quilts, Radios