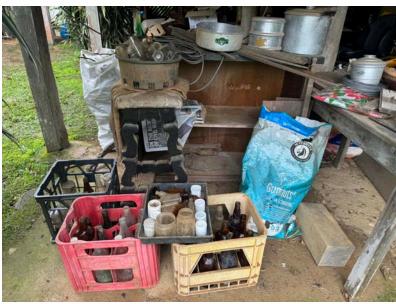

## List of items

Fordson Dexter Tractor, Crown Woodstove, Silky Oak Lounge, Pool Table, Poker Table, Taxidermy, Assorted Bottle Collection, Assorted Tins, Assorted Tools, Building Materials, Cedar Milled, Planks, Coloured Glass Windows, Cedar Doors, Fireplace, Antique Tiles, Italian Tessellated Tiles, Clawfoot Bath, Chrome Shower, Enamel Sinks, Porcelain Sinks, Assorted light fittings, Verandah Lattice Doors, Cedar Curtain Rods & Rings, Australian Pottery, Chinese Pottery, Kitchenware, Manneguin, Zebra Skin, Taxidermy Eagle, Golf Equipment, 4 Poster Bed, Brass Bed – Complete, Brass Bed – in pieces, Wardrobes, Dressing Tables, Washstands, Hallstand, Vintage Cane Furniture, Chesterfields, Vintage armchairs, Set American Spindlebacks, Large Pine Hutch, Cedar Desk, Small pine Desk, Cedar Cupboard, Cedar Washstand, Persian Rugs, Collection of Floral Axminsters, Barley Twist, Cane Baskets, Prints, Antique Frames, Velvet & Chenille Bedspreads & Table Covers, Vintage Prams, Chairs, Toys & Dolls, Leather Drovers, Jacket, Saddles & Bits, Quilts, Radios