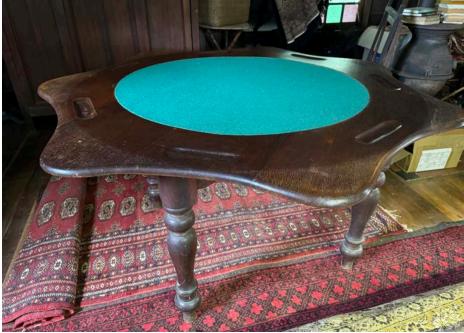

## List of items

Fordson Dexter Tractor, Crown Woodstove, Silky Oak Lounge, Pool Table, Poker Table, Taxidermy, Assorted Bottle Collection, Assorted Tins, Assorted Tools, Building Materials, Cedar Milled, Planks, Coloured Glass Windows, Cedar Doors, Fireplace, Antique Tiles, Italian Tessellated Tiles, Clawfoot Bath, Chrome Shower, Enamel Sinks, Porcelain Sinks, Assorted light fittings, Verandah Lattice Doors, Cedar Curtain Rods & Rings, Australian Pottery, Chinese Pottery, Kitchenware, Manneguin, Zebra Skin, Taxidermy Eagle, Golf Equipment, 4 Poster Bed, Brass Bed – Complete, Brass Bed – in pieces, Wardrobes, Dressing Tables, Washstands, Hallstand, Vintage Cane Furniture, Chesterfields, Vintage armchairs, Set American Spindlebacks, Large Pine Hutch, Cedar Desk, Small pine Desk, Cedar Cupboard, Cedar Washstand, Persian Rugs, Collection of Floral Axminsters, Barley Twist, Cane Baskets, Prints, Antique Frames, Velvet & Chenille Bedspreads & Table Covers, Vintage Prams, Chairs, Toys & Dolls, Leather Drovers, Jacket, Saddles & Bits, Quilts, Radios