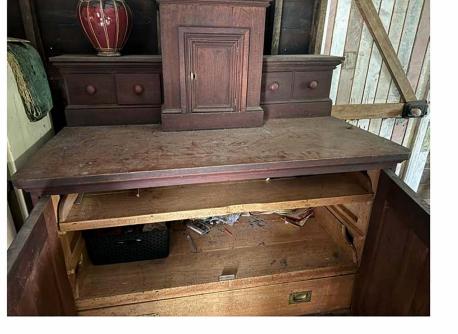

## List of items

Fordson Dexter Tractor, Crown Woodstove, Silky Oak Lounge, Pool Table, Poker Table, Taxidermy, Assorted Bottle Collection, Assorted Tins, Assorted Tools, Building Materials, Cedar Milled, Planks, Coloured Glass Windows, Cedar Doors, Fireplace, Antique Tiles, Italian Tessellated Tiles, Clawfoot Bath, Chrome Shower, Enamel Sinks, Porcelain Sinks, Assorted light fittings, Verandah Lattice Doors, Cedar Curtain Rods & Rings, Australian Pottery, Chinese Pottery, Kitchenware, Manneguin, Zebra Skin, Taxidermy Eagle, Golf Equipment, 4 Poster Bed, Brass Bed – Complete, Brass Bed – in pieces, Wardrobes, Dressing Tables, Washstands, Hallstand, Vintage Cane Furniture, Chesterfields, Vintage armchairs, Set American Spindlebacks, Large Pine Hutch, Cedar Desk, Small pine Desk, Cedar Cupboard, Cedar Washstand, Persian Rugs, Collection of Floral Axminsters, Barley Twist, Cane Baskets, Prints, Antique Frames, Velvet & Chenille Bedspreads & Table Covers, Vintage Prams, Chairs, Toys & Dolls, Leather Drovers, Jacket, Saddles & Bits, Quilts, Radios