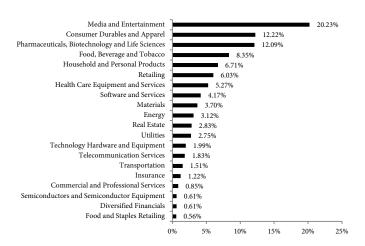

21 and utilises the last 3 weeks trading data from Capital IQ.



Portfolio holdings are not intended as recommendations of individual stocks and are subject to change. Elevation Capital Management Limited disclaims any obligation to notify of changes to the Fund/s it manages. Information about portfolio holdings does not represent a recommendation or an endorsement to Fund Unitholders or other members of the public to buy or sell any security contained in the Funds' portfolios. Portfolio holdings are current to the date listed but are subject to change any time. There are no assurances that the security will remain in the Funds' portfolios after the date listed or that the securities that were previously sold may not be repurchased.

## Portfolio By Country



#### Portfolio By Industry



### Portfolio By Market Capitalisation



## Portfolio By Holding Period



#### Portfolio Historical Cash Balance



#### Portfolio Historical Active Share





#### Fund Distribution History & Reinvestment Rates

| Paid as at 31 March   | 2021 | 2020 | 2019  | 2018 | 2017 | 2016 | 2015 |
|-----------------------|------|------|-------|------|------|------|------|
| Cents Per Unit (cpu)  | 4.25 | 4.00 | 3.875 | 3.20 | 3.75 | 3.55 | 3.50 |
| Reinvestment Rate (%) | 83%  | 78%  | 79%   | 71%  | 69%  | 71%  | 70%  |

#### Fund Distribution History & Yield Per Unit



## Fund Performance (Net & Gross) vs. NZ CPI+5% per annum (Gross) & MSCI ACWI Value Index (Gross)

For comparative purposes we have detailed two informational benchmarks we consider relevant to underlying (and prospective) inve