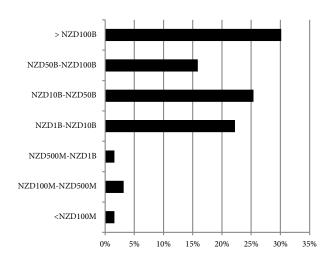

#### **Fund Data**

**New Zealand** FUND DOMICILE

9 December 2008 FUND INCEPTION DATE

Unhedged FX HEDGING

12 NUMBER OF COUNTRIES

63 NUMBER OF HOLDINGS

NZ\$ 44.56B WEIGHTED MEDIAN

93.64%\*\*