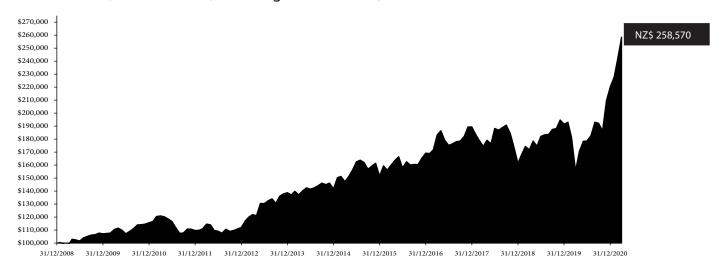

ncial service provider in New Zealand under the Financial Service Providers (Registration and Disputes Resolution) Act 2008 (FSP# 9601). Elevation Capital is licensed under the Financial Markets Conduct Act 2013 as a manager of registered schemes.

\*Convertibles are securities, usually bonds or preferred shares, that can be converted into common stock / shares or equity. Convertibles are most often associated with convertible bonds, which allow bond-holders to convert their creditor position to that of an equity holder at an agreed-upon price. Other convertible securities can include notes and preferred shares.

#### Unit Price as at 31 March 2021

# NZ\$2.0724







Top 10 Positions as at 31 March 2021



RICHEMONT









#### Value of NZ\$ 100,000 invested (including distributions)



#### Net Historical Performance & Average Cash Balance

| Net Performance (NZ\$)* | 1 Month    | FYTD##     | CYTD##      | 1 Year<br>Last 12 Months | 2 Years<br>Annualised | 3 Years<br>Annualised | 5 Years<br>Annualised | Since Inception Annualised | Since Inceptio |
|-------------------------|------------|------------|-------------|--------------------------|-----------------------|-----------------------|-----------------------|----------------------------|----------------|
| Global Shares Fund Net* | +6.83%     | +65.85%    | +17.38%     | +65.85%                  | +22.59%               | +13.97%               | +10.06%               | +8.02%                     | +158.53%       |
| Average Cash Balance**  | 3.35%      | 5.91%      | 9.27%       | 5.91%                    | 9.89%