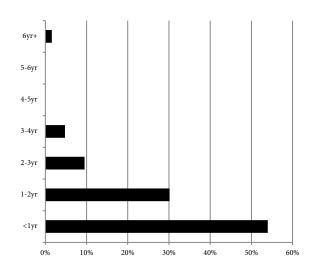

\* Net of fees, expenses and taxes (accrued in the Fund). "The average cash balance calculation is based on mon end data from the Fund Administrator (MMC Limited)

reports.
"" 28% is effective from 30 September 2010.
Prior to that 30% from 31 March 2008.
# Financial year to date (FYTD) for year beginning 1 April 2020.