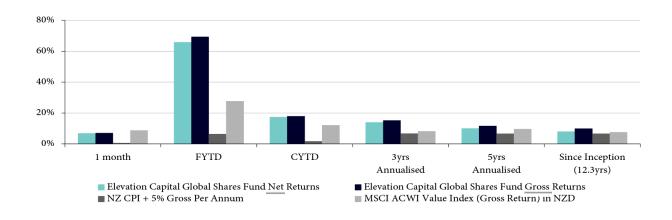

#### Net Historical Performance & Average Cash Balance

| Net Performance (NZ\$)* | 1 Month    | FYTD##     | CYTD##      | 1 Year<br>Last 12 Months | 2 Years<br>Annualised | 3 Years<br>Annualised | 5 Years<br>Annualised | Since Inception Annualised | Since Inceptio |
|-------------------------|------------|------------|-------------|--------------------------|-----------------------|-----------------------|-----------------------|----------------------------|----------------|
| Global Shares Fund Net* | +6.83%     | +65.85%    | +17.38%     | +65.85%                  | +22.59%               | +13.97%               | +10.06%               | +8.02%                     | +158.53%       |
| Average Cash Balance**  | 3.35%      | 5.91%      | 9.27%       | 5.91%                    | 9.89%                 | 13.41%                | 17.07%                | 23.37%                     |                |
| NZ Domiciled Investor I | Returns ba | sed on Pre | scribed Inv | restor Rate (P           | IR):                  |                       |                       |                            |                |
| 0% PIR Return           | +6.85%     | +66.22%    | +17.41%     | +66.22%                  | +22.97%               | +14.36%               | +10.43%               | +8.43%                     | +170.72%       |
| 10.5% PIR Return        | +6.79%     | +65.82%    | +17.31%     | +65.82%                  | +22.67%               | +14.07%               | +10.19%               | +8.14%                     | +162.01%       |
| 17.5% PIR Return        | +6.74%     | +65.53%    | +17.22%     | +65.53%                  | +22.46%               | +13.87%               | +10.04%               | +7.98%                     | +157.13%       |
| 28%*** PIR Return       | +6.67%     | +65.13%    | +17.13%     | +65.13%                  | +22.16%               | +13.57%               | +9.81%                | +7.71%                     | +149.52%       |

The performance returns detailed above are calculated using exit price to exit price, net of taxes and ongoing fees, but excluding entry costs (if any) and any individual taxes. The returns include reinvestment of all distributions. NZ domicilied investors can see net returns (after individual taxes) based on their relevant PIR. The performance quoted represents past performance, which does not quarantee future results. The investment return and principal value of an investment in the Fund will fluctuate, so that an investor's units in the Fund, when redeemed, may be worth more or less than their original cost.