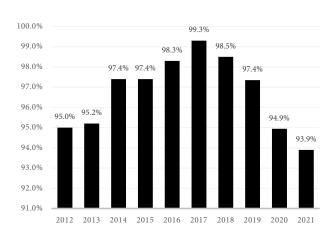

1.79% GROSS DIVIDEND 85.41%\*\*

HOLDINGS PAYING A DIVIDEND OR BUYING BACK SHARES

3.34x\*\*\*\*
PROFIT FACTOR

<sup>\*\*\*\*</sup> Profit factor is the sum of all profitable trades divided by the absolute value of the sum all losing trades.