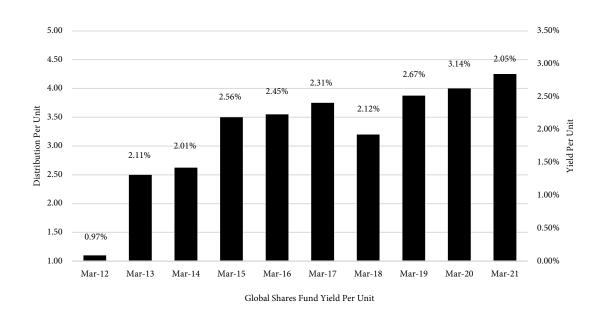

here are no assurances that the security will remain in the Funds' portfolios after the date listed or that the securities that were previously sold may not be repurchased.

## Portfolio By Country



#### Portfolio By Industry



### Portfolio By Market Capitalisation



## Portfolio By Holding Period



#### Portfolio Historical Cash Balance



#### Portfolio Historical Active Share





#### Fund Distribution History & Reinvestment Rates

| Paid as at 31 March   | 2021 | 2020 | 2019  | 2018 | 2017 | 2016 | 2015 |
|-----------------------|------|------|-------|------|------|------|------|
| Cents Per Unit (cpu)  | 4.25 | 4.00 | 3.875 | 3.20 | 3.75 | 3.55 | 3.50 |
| Reinvestment Rate (%) | 83%  | 78%  | 79%   | 71%  | 69%  | 71%  | 70%  |

#### Fund Distribution History & Yield Per Unit



## Fund Performance (Net & Gross) vs. NZ CPI+5% per annum (Gross) & MSCI ACWI Value Index (Gross)

For comparative purposes we have detailed two informational benchmarks we consider relevant to underlying (and prospective) investors in the Global Shares Fund. These are NZ CPI + 5% per annum (Gross Return) which we believe highlights to investors whether we are preserving and growing their real purchasing power overtime and the MSCI ACWI Value Index (Gross Return) in NZD terms\*. It is important to consider that our portfolio does not track or follow any index (refer the Funds Active Share statistics on page 4), and we consistently operate with conservative cash levels. We would also highlight that these two informational benchmarks are not provided for performance fee calculations as the