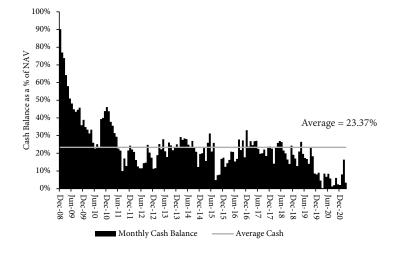

#### Net Historical Performance & Average Cash Balance

| Net Performance (NZ\$)* | 1 Month    | FYTD##     | CYTD##      | 1 Year<br>Last 12 Months | 2 Years<br>Annualised | 3 Years<br>Annualised | 5 Years<br>Annualised | Since Inception Annualised | Since Inceptio |
|-------------------------|------------|------------|-------------|--------------------------|-----------------------|-----------------------|-----------------------|----------------------------|----------------|
| Global Shares Fund Net* | +6.83%     | +65.85%    | +17.38%     | +65.85%                  | +22.59%               | +13.97%               | +10.06%               | +8.02%                     | +158.53%       |
| Average Cash Balance**  | 3.35%      | 5.91%      | 9.27%       | 5.91%                    | 9.89%                 | 13.41%                | 17.07%                | 23.37%                     |                |
| NZ Domiciled Investor I | Returns ba | sed on Pre | scribed Inv | restor Rate (P           | IR):                  |                       |                       |                            |                |
| 0% PIR Return           | +6.85%     | +66.22%    | +17.41%     | +66.22%                  | +22.97%               | +14.36%               | +10.43%               | +8.43%                     | +170.72%       |
| 10.5% PIR Return        | +6.79%     | +65.82%    | +17.31%     | +65.82%                  | +22.67%               | +14.07%               | +10.19%               | +8.14%                     | +162.01%       |
| 17.5% PIR Return        | +6.74%     | +65.53%    | +17.22%     | +65.53%                  | +22.46%               | +13.87%               | +10.04%               | +7.98%                     | +157.13%       |
| 28%*** PIR Return       | +6.67%     | +65.13%    | +17.13%     | +65.13%                  | +22.16%               | +13.57%               | +9.81%                | +7.71%                     | +149.52%       |

\* Net of fees, expenses and taxes (accrued in the Fund). "The average cash balance calculation is based on mon end data from the Fund Administrator (MMC Limited)

reports.
"" 28% is effective from 30 September 2010.
Prior to that 30% from 31 March 2008.
# Financial year to date (FYTD) for year beginning 1 April 2020.