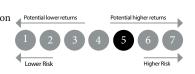

#### **Fund Risk Indicator**

The historical returns data used to calculate the level of risk may not constitute a reliable indicator of the future risk profile of the Fund. The risk category associated with his fund is not guaranteed and can change over time. No benchmark data has been used in this calculation.