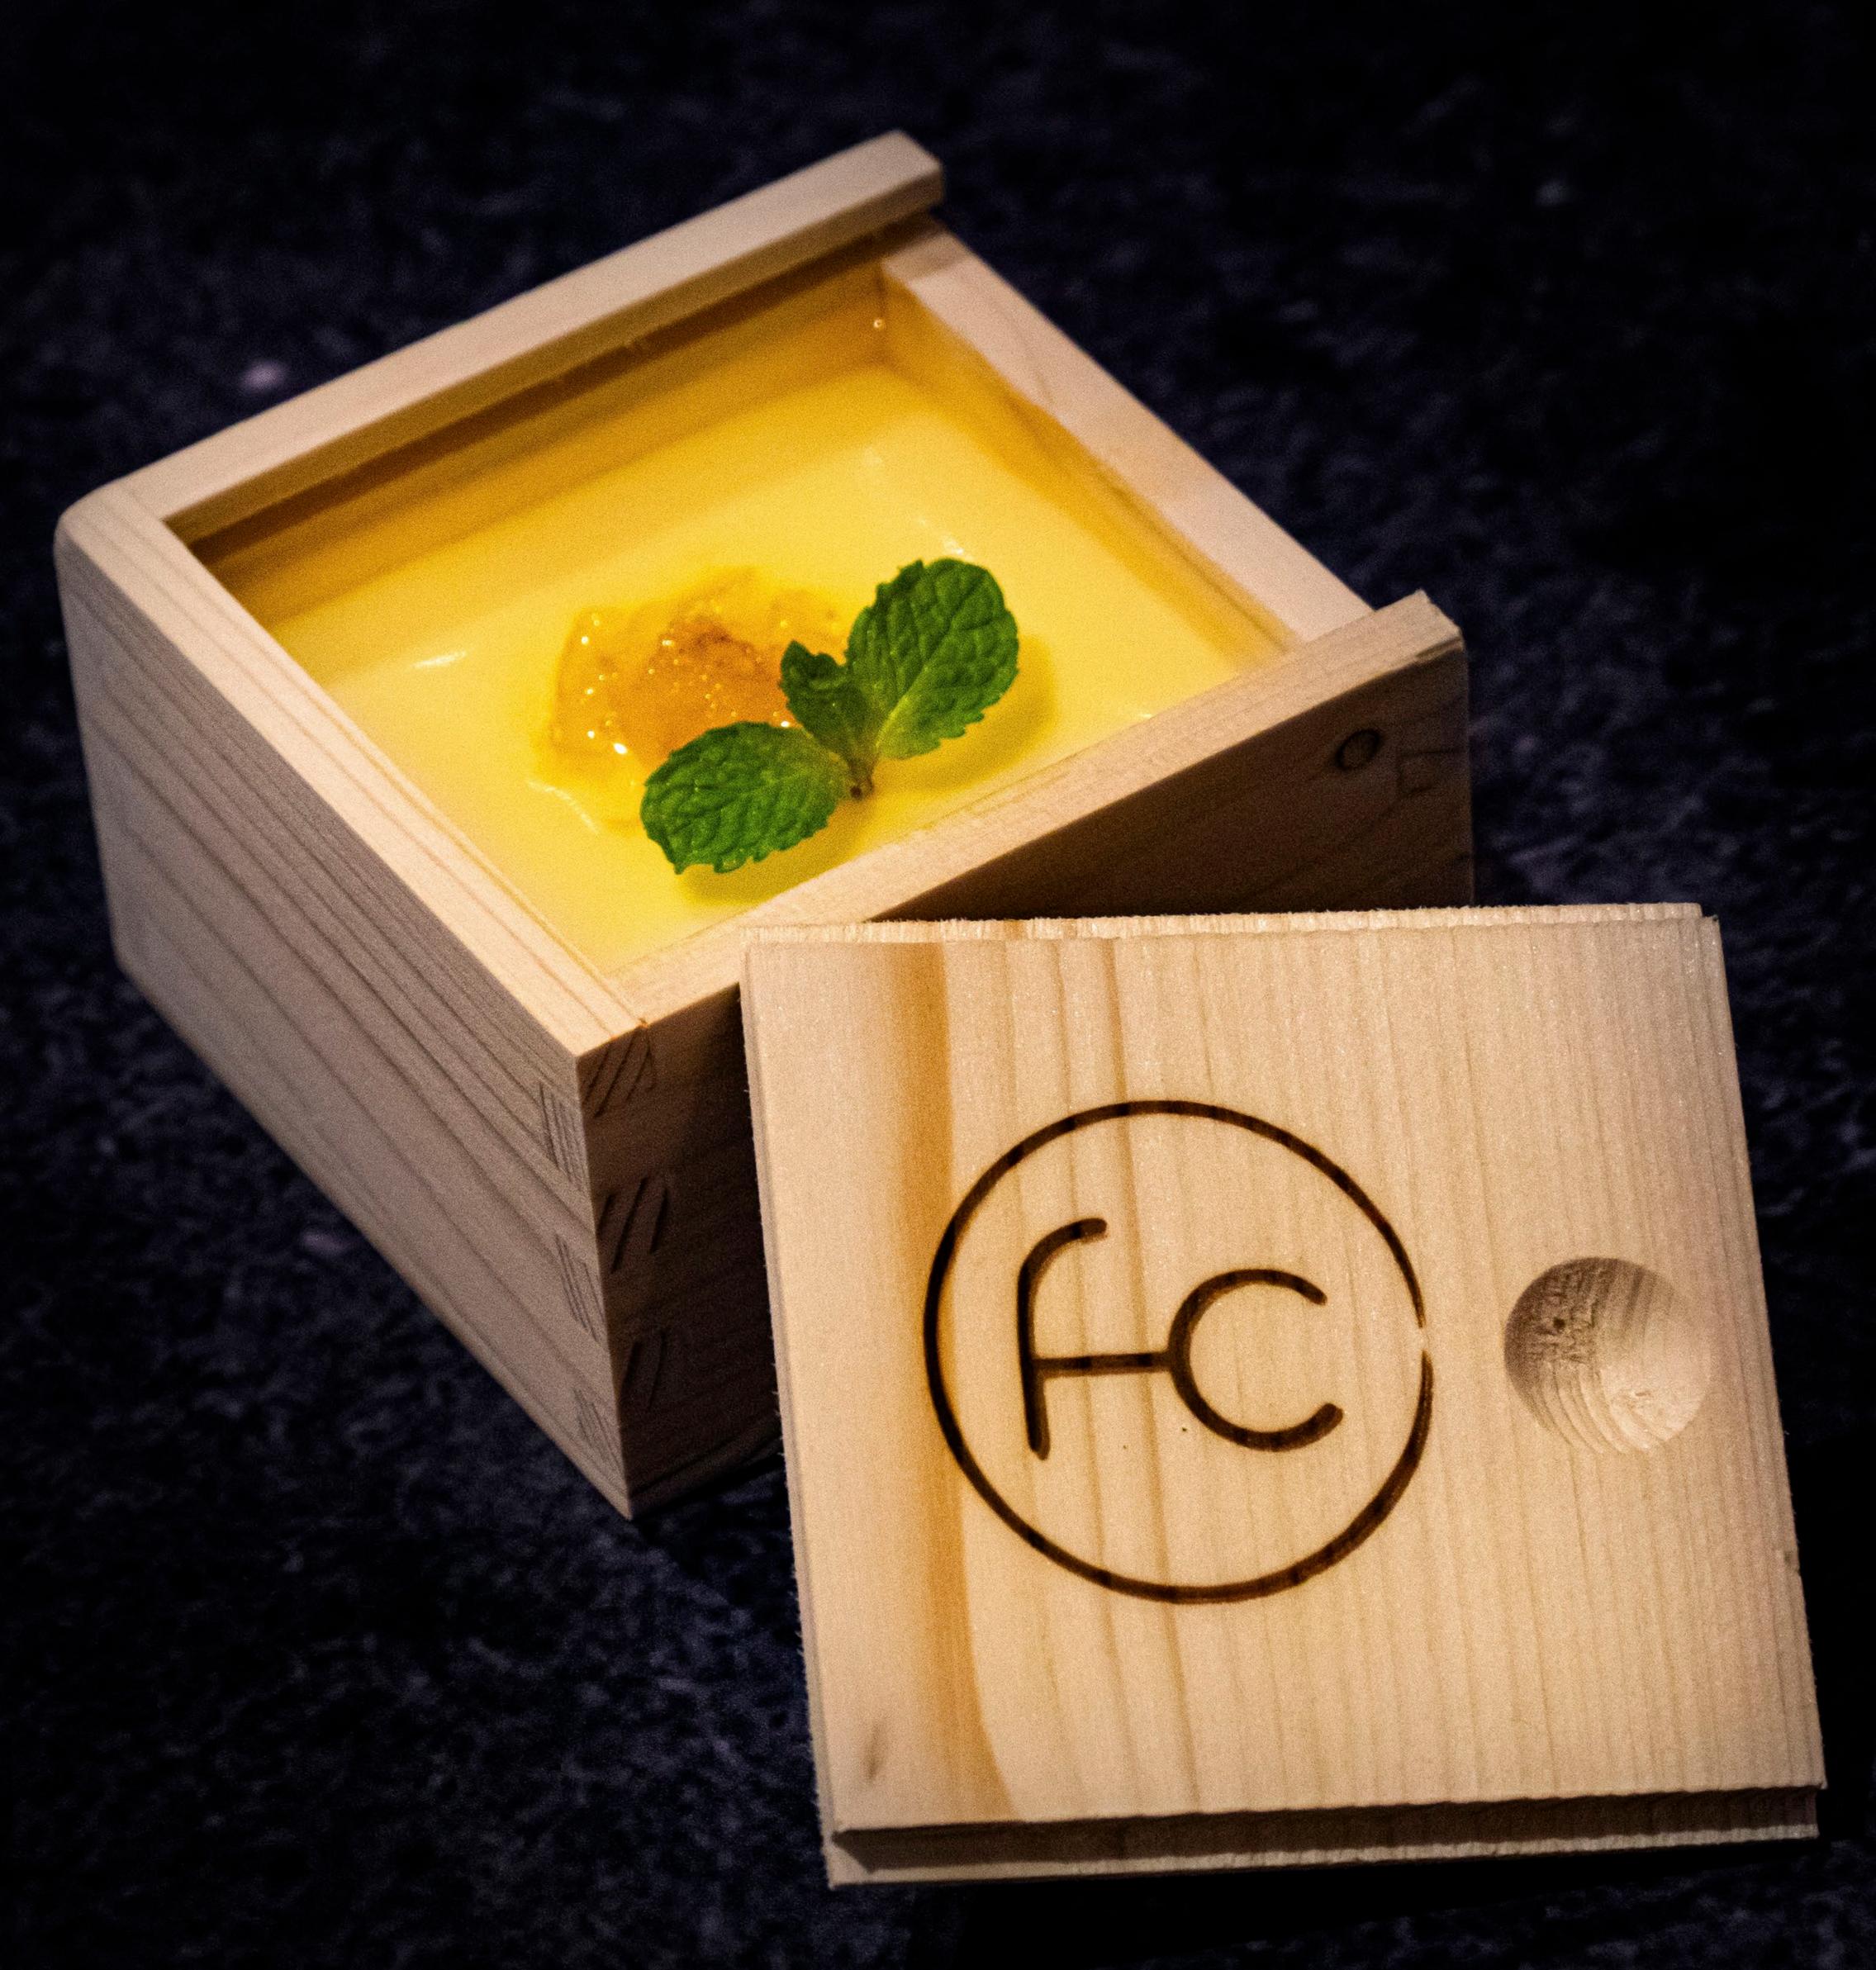

## DESSERT

| ARTISAN ICE-CREAM  Artisan ice-cream in traditional Japanese flavours: yuzu, green tea, momo, black sesame | 8  |
|------------------------------------------------------------------------------------------------------------|----|
| MIZU SHINGEN MOCHI<br>Housemade water raindrop mochi,<br>roasted soy bean flour                            | 12 |
| MATCHA LAVA CAKE Artisan matcha lava cake with black sesame ice cream                                      | 18 |
| HOUSEMADE YUZU CHEESECAKE Fresh shredded yuzu, cream cheese                                                | 22 |
| SEASONAL FRUIT Please ask your server for weekly cargo fruit from Japan                                    | 28 |

HOUSEMADE YUZU CHEESECAKE