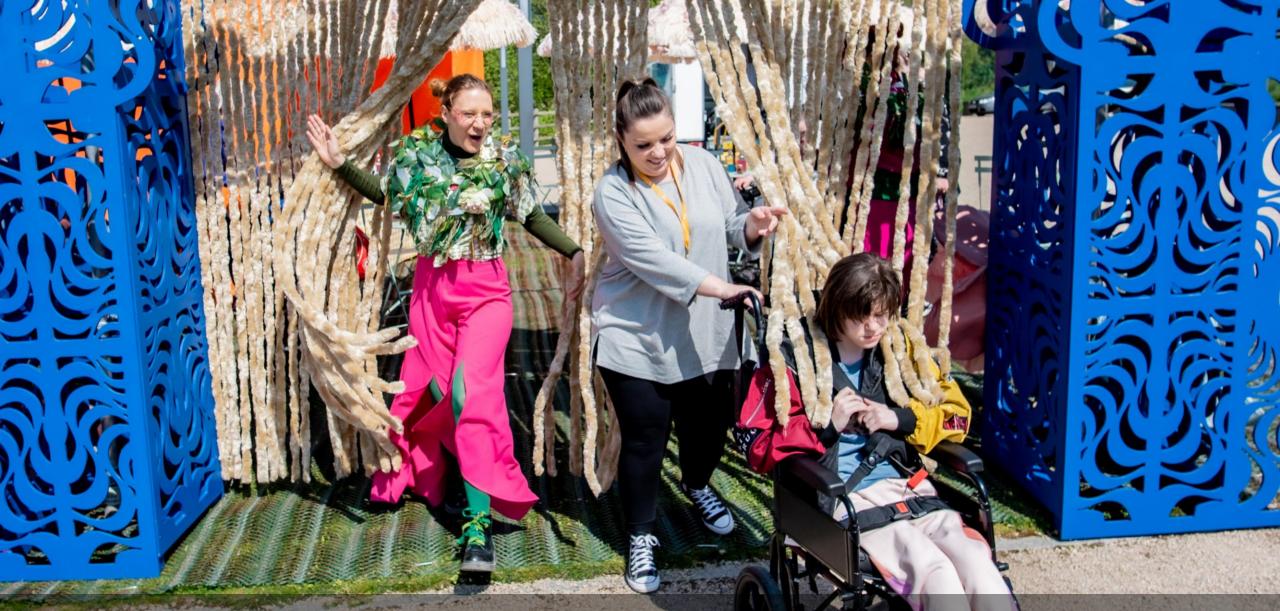

## Night Out in Nature – Visual Story

Welcome to Night Out in Nature! This is what you will see when you arrive.

BLOSTR

Night Out in Nature is an outdoor show. It takes place in four different areas.

You will meet different characters in the show. These are the Tour Guides. They will lead you through the show.

In the show you can move around.

In the show you can leave the performance space whenever you like.

When the show finishes, you will leave the performance space the same way you came in.

We hope you enjoy the show!