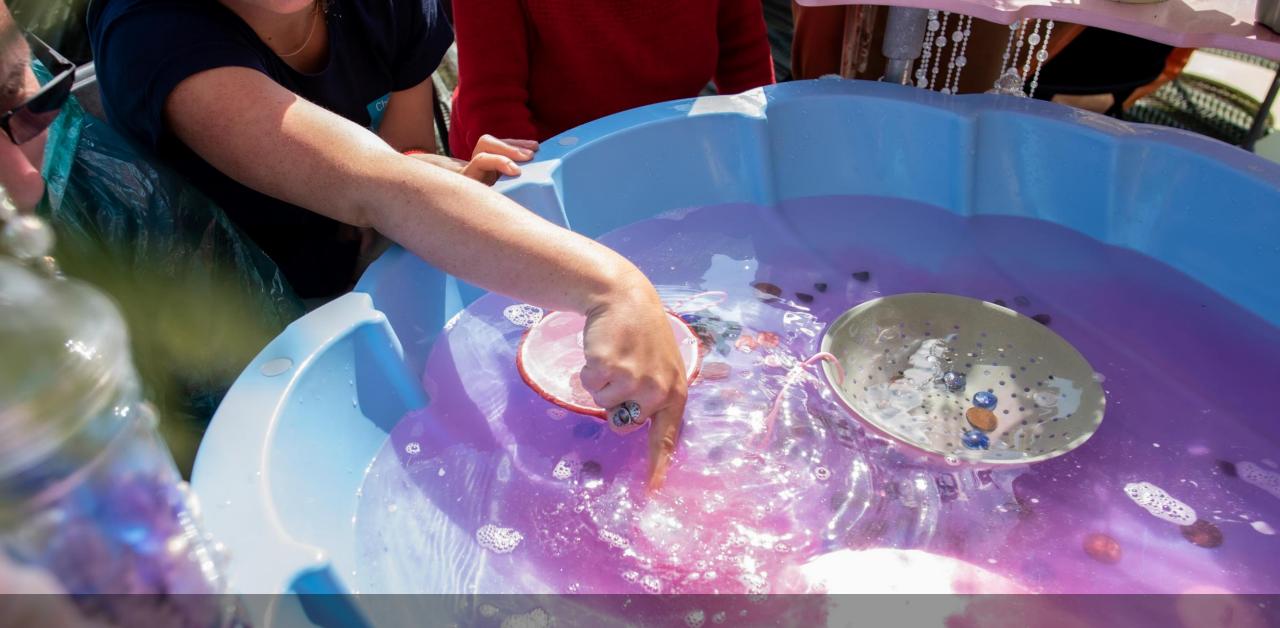

## Then you will be guided to The Biosprings and meet H20.

You will have your own sink filled with water to play and explore.

Lastly, you will enter The Dome and meet The Founder.

Inside The Dome, it will be darker than outside. There will be things to touch and smell. In the show you can make noise.