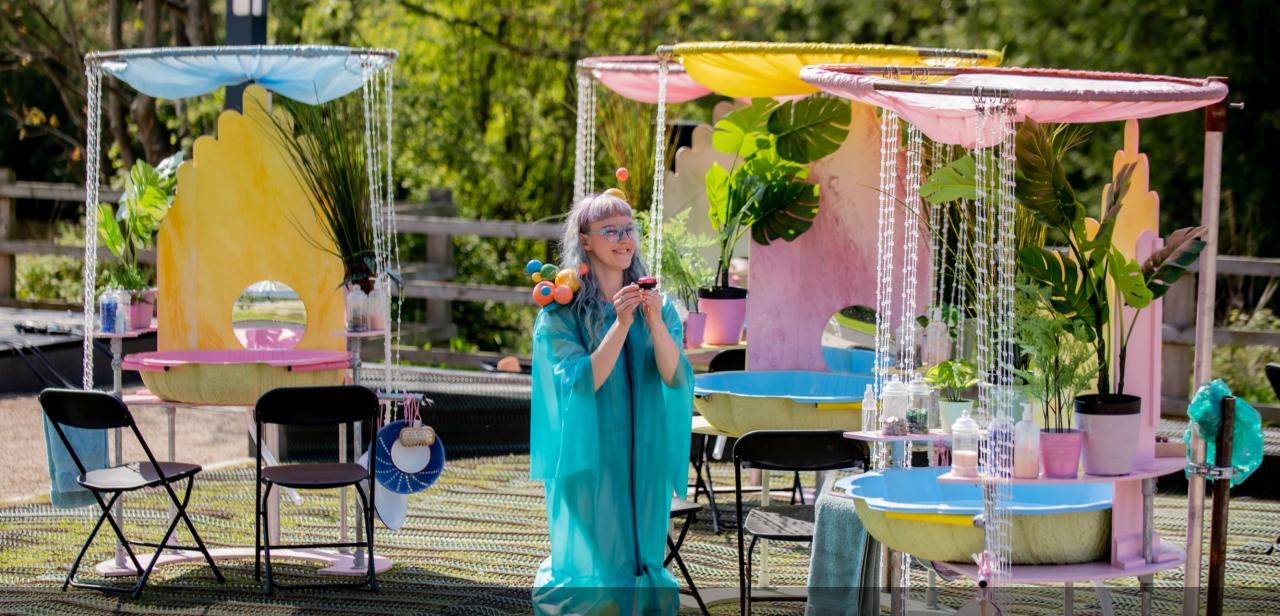

## Night Out in Nature – Visual Story

Welcome to Night Out in Nature! This is what you will see when you arrive.

BLOSTR

Night Out in Nature is an outdoor show. It takes place in four different areas.

You will meet different characters in the show. These are the Tour Guides. They will lead you through the show.

When you arrive, you will sit in the Tea Garden. You will be offered a drink and a snack.

The first area you will visit is The Mycarium, where you will meet the Mushroom Keeper.

The Mushroom Keeper will sing you a song. There will be things to touch, smell and taste.

## Then you will be guided to The Biosprings and meet H20.

You will have your own sink filled with water to play and explore.

Lastly, you will enter The Dome and meet The Founder.

Inside The Dome, it will be darker than outside. There will be things to touch and smell. In the show you can make noise.