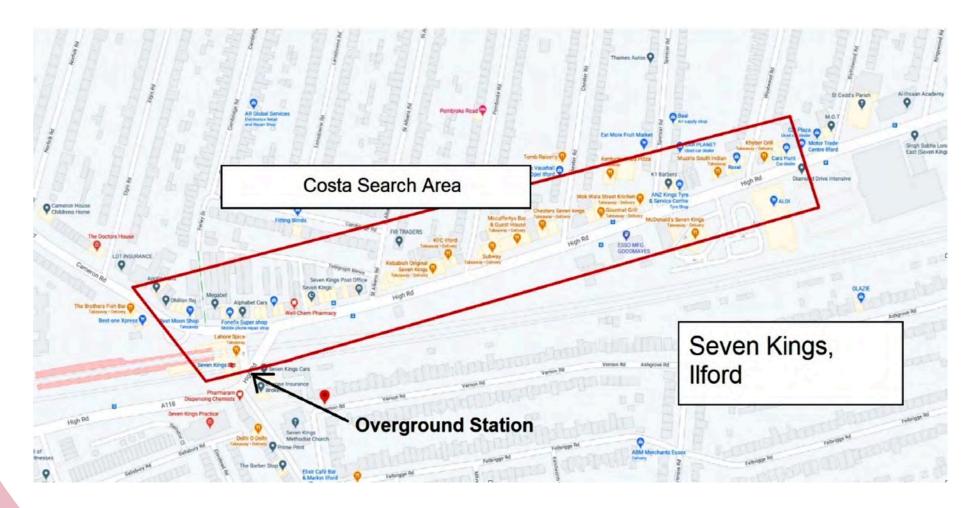

# Seven Kings, Ilford

Cameron Road/High Road. Sites from the Underground station to Aldi considered only: