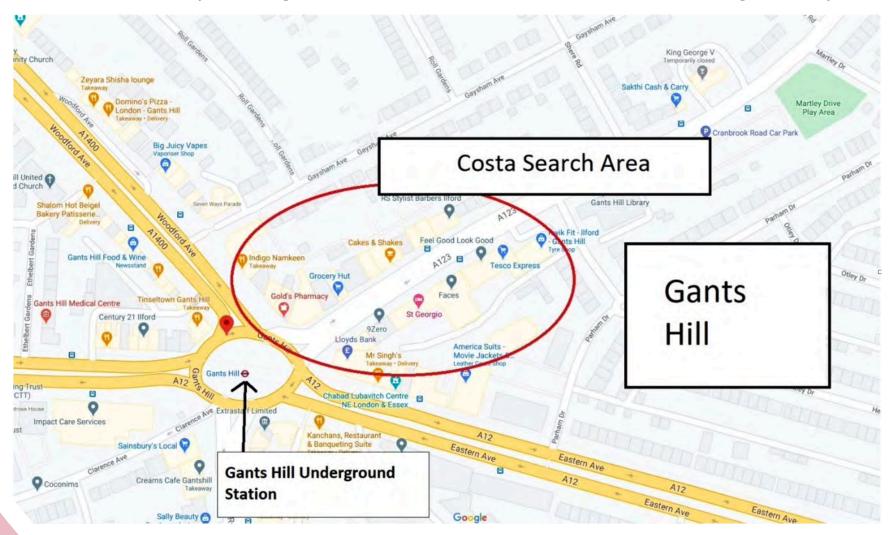

# Seven Kings, Ilford

Cameron Road/High Road. Sites from the Underground station to Aldi considered only: