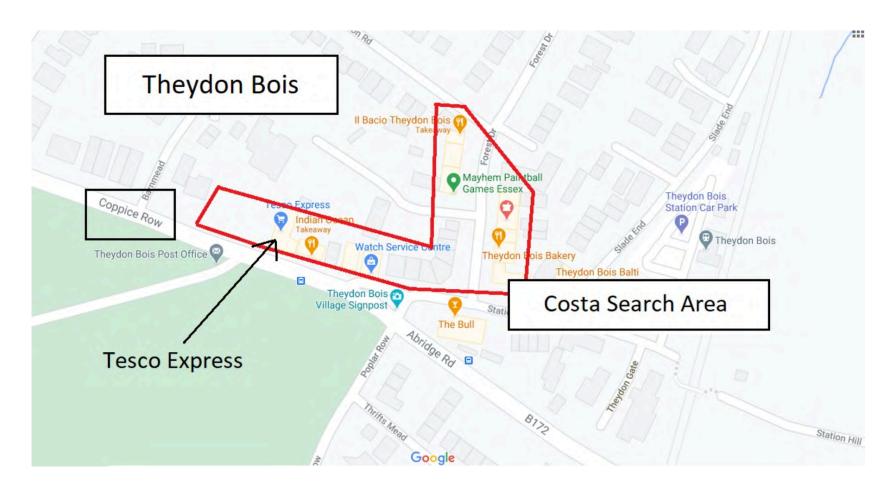

### Theydon Bois, Essex

Coppice Row preferred however opportunities on the Forest Drive retail parades will be considered.