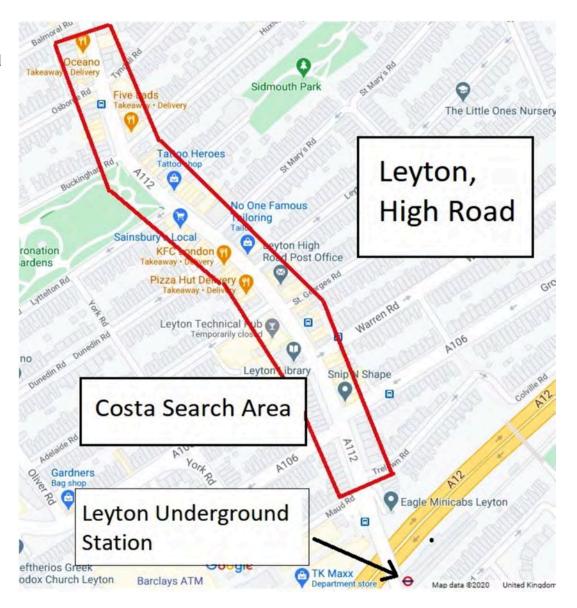

## High Road, Leyton

Sites considered from Leyton Underground station to the junction where Balmoral Road meets High Road, Leyton:

#### High Road, Leyton

Sites considered from Leyton Underground station to the junction where Balmoral Road meets High Road, Leyton: