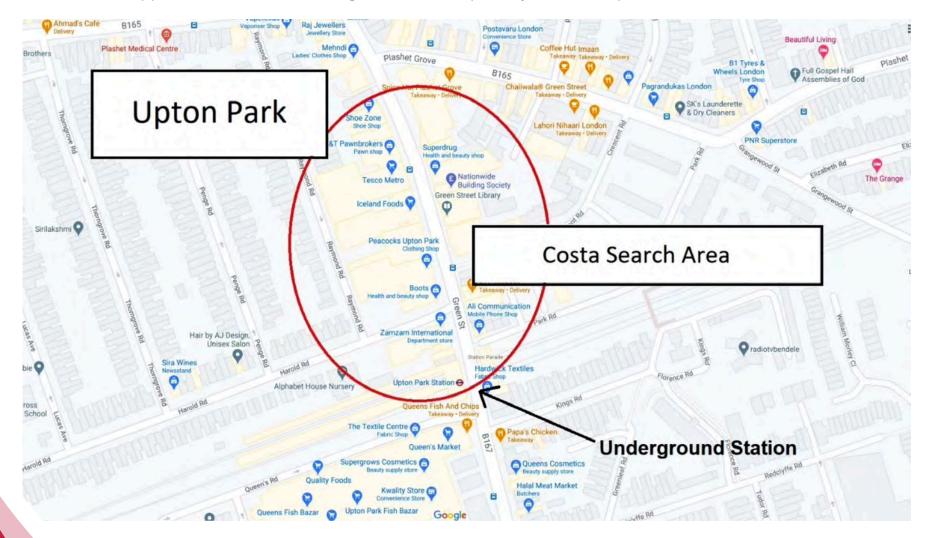

# Upton Park, Newham

Green Street. Opportunities from the underground station up to say Shoe Zone preferred.