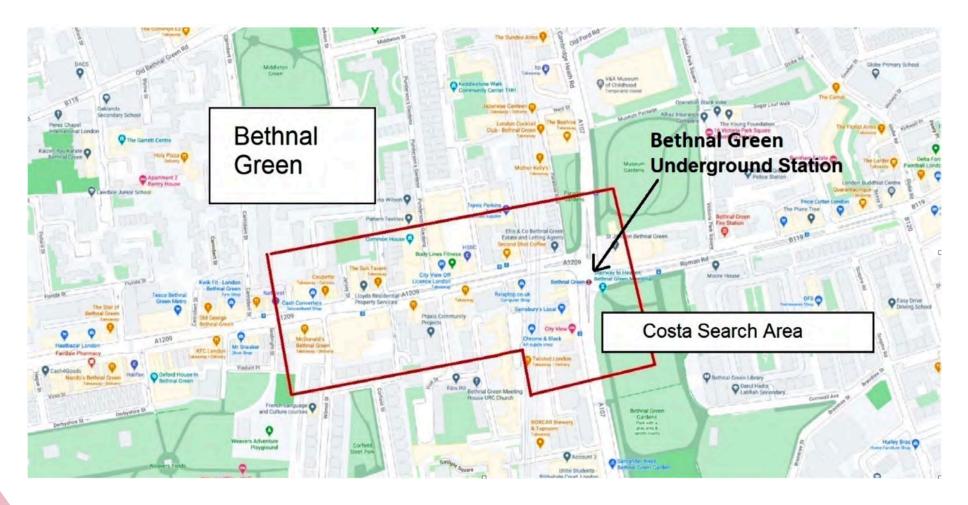

#### Bethnal Green Road, Bethnal Green, Tower Hamlets

Opportunities close to Bethnal Green underground stations preferred: