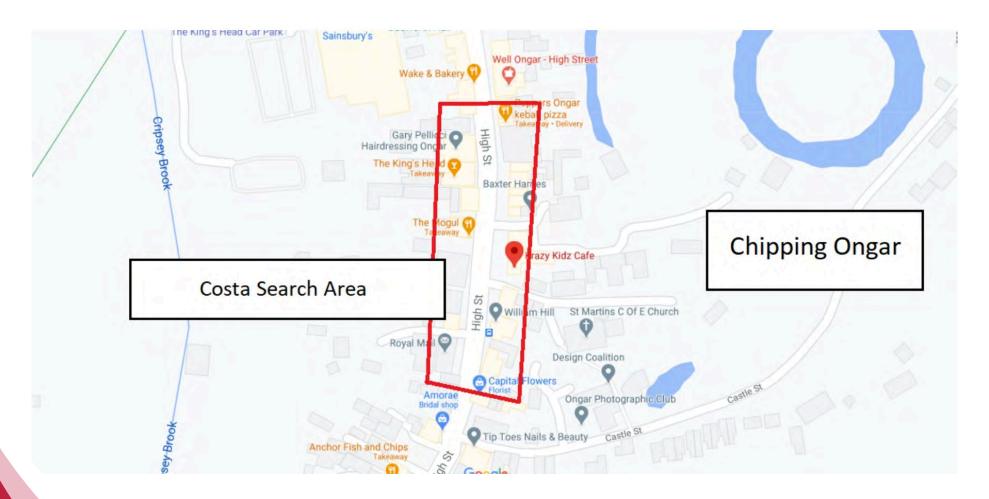

# Chipping Ongar, Essex

Opportunities close to the town centre on-street parking only: