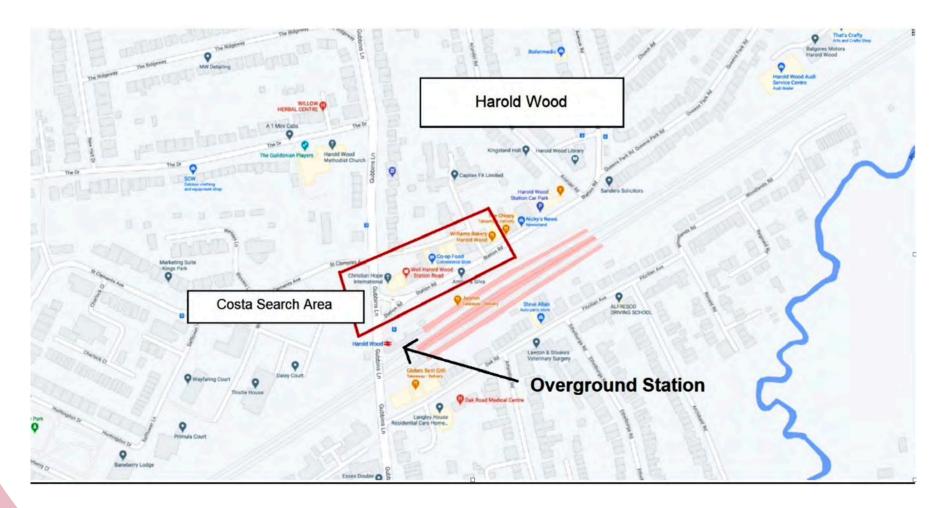

u' and 'Drive to'/pod sites throughout East Anglia and Essex will always be considered.

NB - A Full landlord pack is also available.

Please forward opportunities to:

Tom Powter: tom@robpowter.co.uk t: 01962 715989 m: 07538 935633 Rob Powter: rob@robpowter.co.uk t: 01962 715989 m: 07770 473547

Rob Powter & Co retail property acquisition consultants EST 1995





COSTA



#### Bethnal Green Road, Bethnal Green, Tower Hamlets

Opportunities close to Bethnal Green underground stations preferred:











# Chipping Ongar, Essex

Opportunities close to the town centre on-street parking only:











## High Road, Leyton

Sites considered from Leyton Underground station to the junction where Balmoral Road meets High Road, Leyton:











### Harold Wood, Romford

Station Road only:











#### High Road, Leyton

Sites considered from Leyton Underground station to the junction where Balmoral Road meets High Road, Leyton:











# Seven Kings, Ilford

Cameron Road/High Road. Sites from the Underground station to Aldi considered only:











### Theydon Bois, Essex

Coppice Row preferred however opportunities on the Forest Drive retail parades will be considered.











# Upton Park, Newham

Green Street. Opportunities from the underground station up to say Shoe Zone preferred.