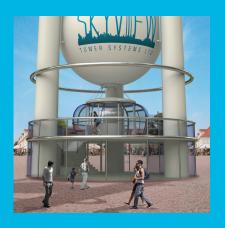

## The unique design and concept offers the following benefits and features;

- The overall tower can be refined to suit a particular location or operational constraints.
- At 90m tall the tower combines the three elements of Landmark,
   Amusement Balloon Ride and Advertising Medium into a single unique architectural design.
- The tower requires a building footprint of only 143 sqm (1,600sqft) and has a diameter of 14m (46ft) making it extremely flexible in terms of the locations where it can be accommodated.
- Skyview is designed to operate all year round with potential capacity of up to 400 passengers per hour in a DDA accessible gondola.
- The flexible design provides significant opportunities for advertising, branding, corporate and special events in a unique and distinctive setting.
- Quick and modular in construction terms, whilst efficient to operate,
   Skyview is a new and unique design icon for any location offering standalone profitability.