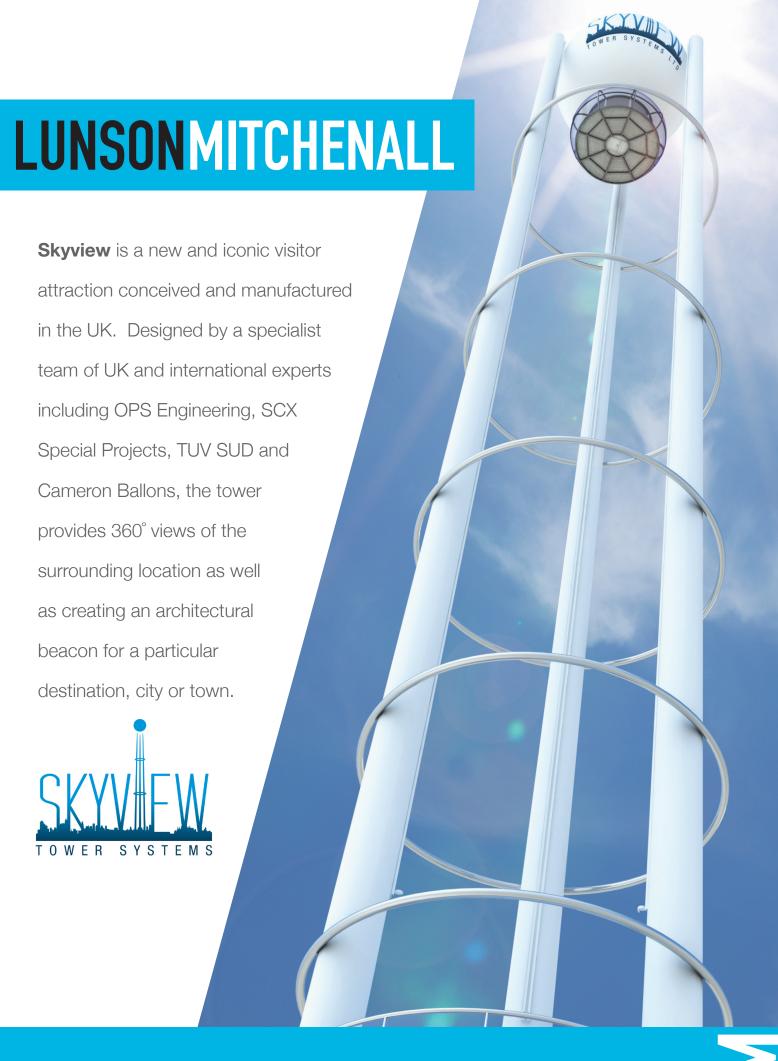

## The unique design and concept offers the following benefits and features;

- The overall tower can be refined to suit a particular location or operational constraints.
- At 90m tall the tower combines the three elements of Landmark,
   Amusement Balloon Ride and Advertising Medium into a single unique architectural design.
- The tower requires a building footprint of only 143 sqm (1,600sqft) and has a diameter of 14m (46ft) making it extremely flexible in terms of the locations where it can be accommodated.
- Skyview is designed to operate all year round with potential capacity of up to 400 passengers per hour in a DDA accessible gondola.
- The flexible design provides significant opportunities for advertising, branding, corporate and special events in a unique and distinctive setting.
- Quick and modular in construction terms, whilst efficient to operate,
   Skyview is a new and unique design icon for any location offering standalone profitability.