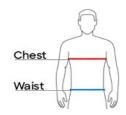

## body measurements (inches)

YS XS S XL 2XL ΥM YL (14-16)(6-8)(10-12)chest 28-30 30-32 32-34 31-34 46-49 50-53 28-30 31-33 26-28 30-32 32-34 36-38 waist

Measure under your arms around the fullest part of your chest

Measure around your natural waistline at the narrowest part

More Products: Hats | Jerseys | Koozies | Sweatshirts | T-shirts