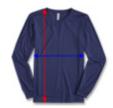

## garment measurements (inches)

YS ΥM YL 2XL (14-16)(6-8)(10-12)length 22.125 22.25 23.375 width 15.25 16.25 17.25 16 18 20 22 24 26

length (shoulder seam at collar to bottom hem) width (side to side at 1" below the sleeves)