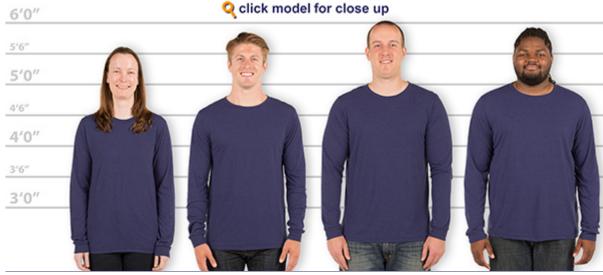

## Canvas Tri-Blend Long Sleeve T-shirt - Sizing Line-Up<sup>SM</sup> - Standard Sizes

## Sizing Tip: Style runs small, you may want to consider sizing up.

Claire name: height: 5'8" 140 lbs weight: 34" chest: waist: 29"

5'10" 165 lbs 39.5" 32.5"

Matt 6'1" 200 lbs 41.5" 36.5"

DeSean 5'10.5" 225 lbs 45" 42"