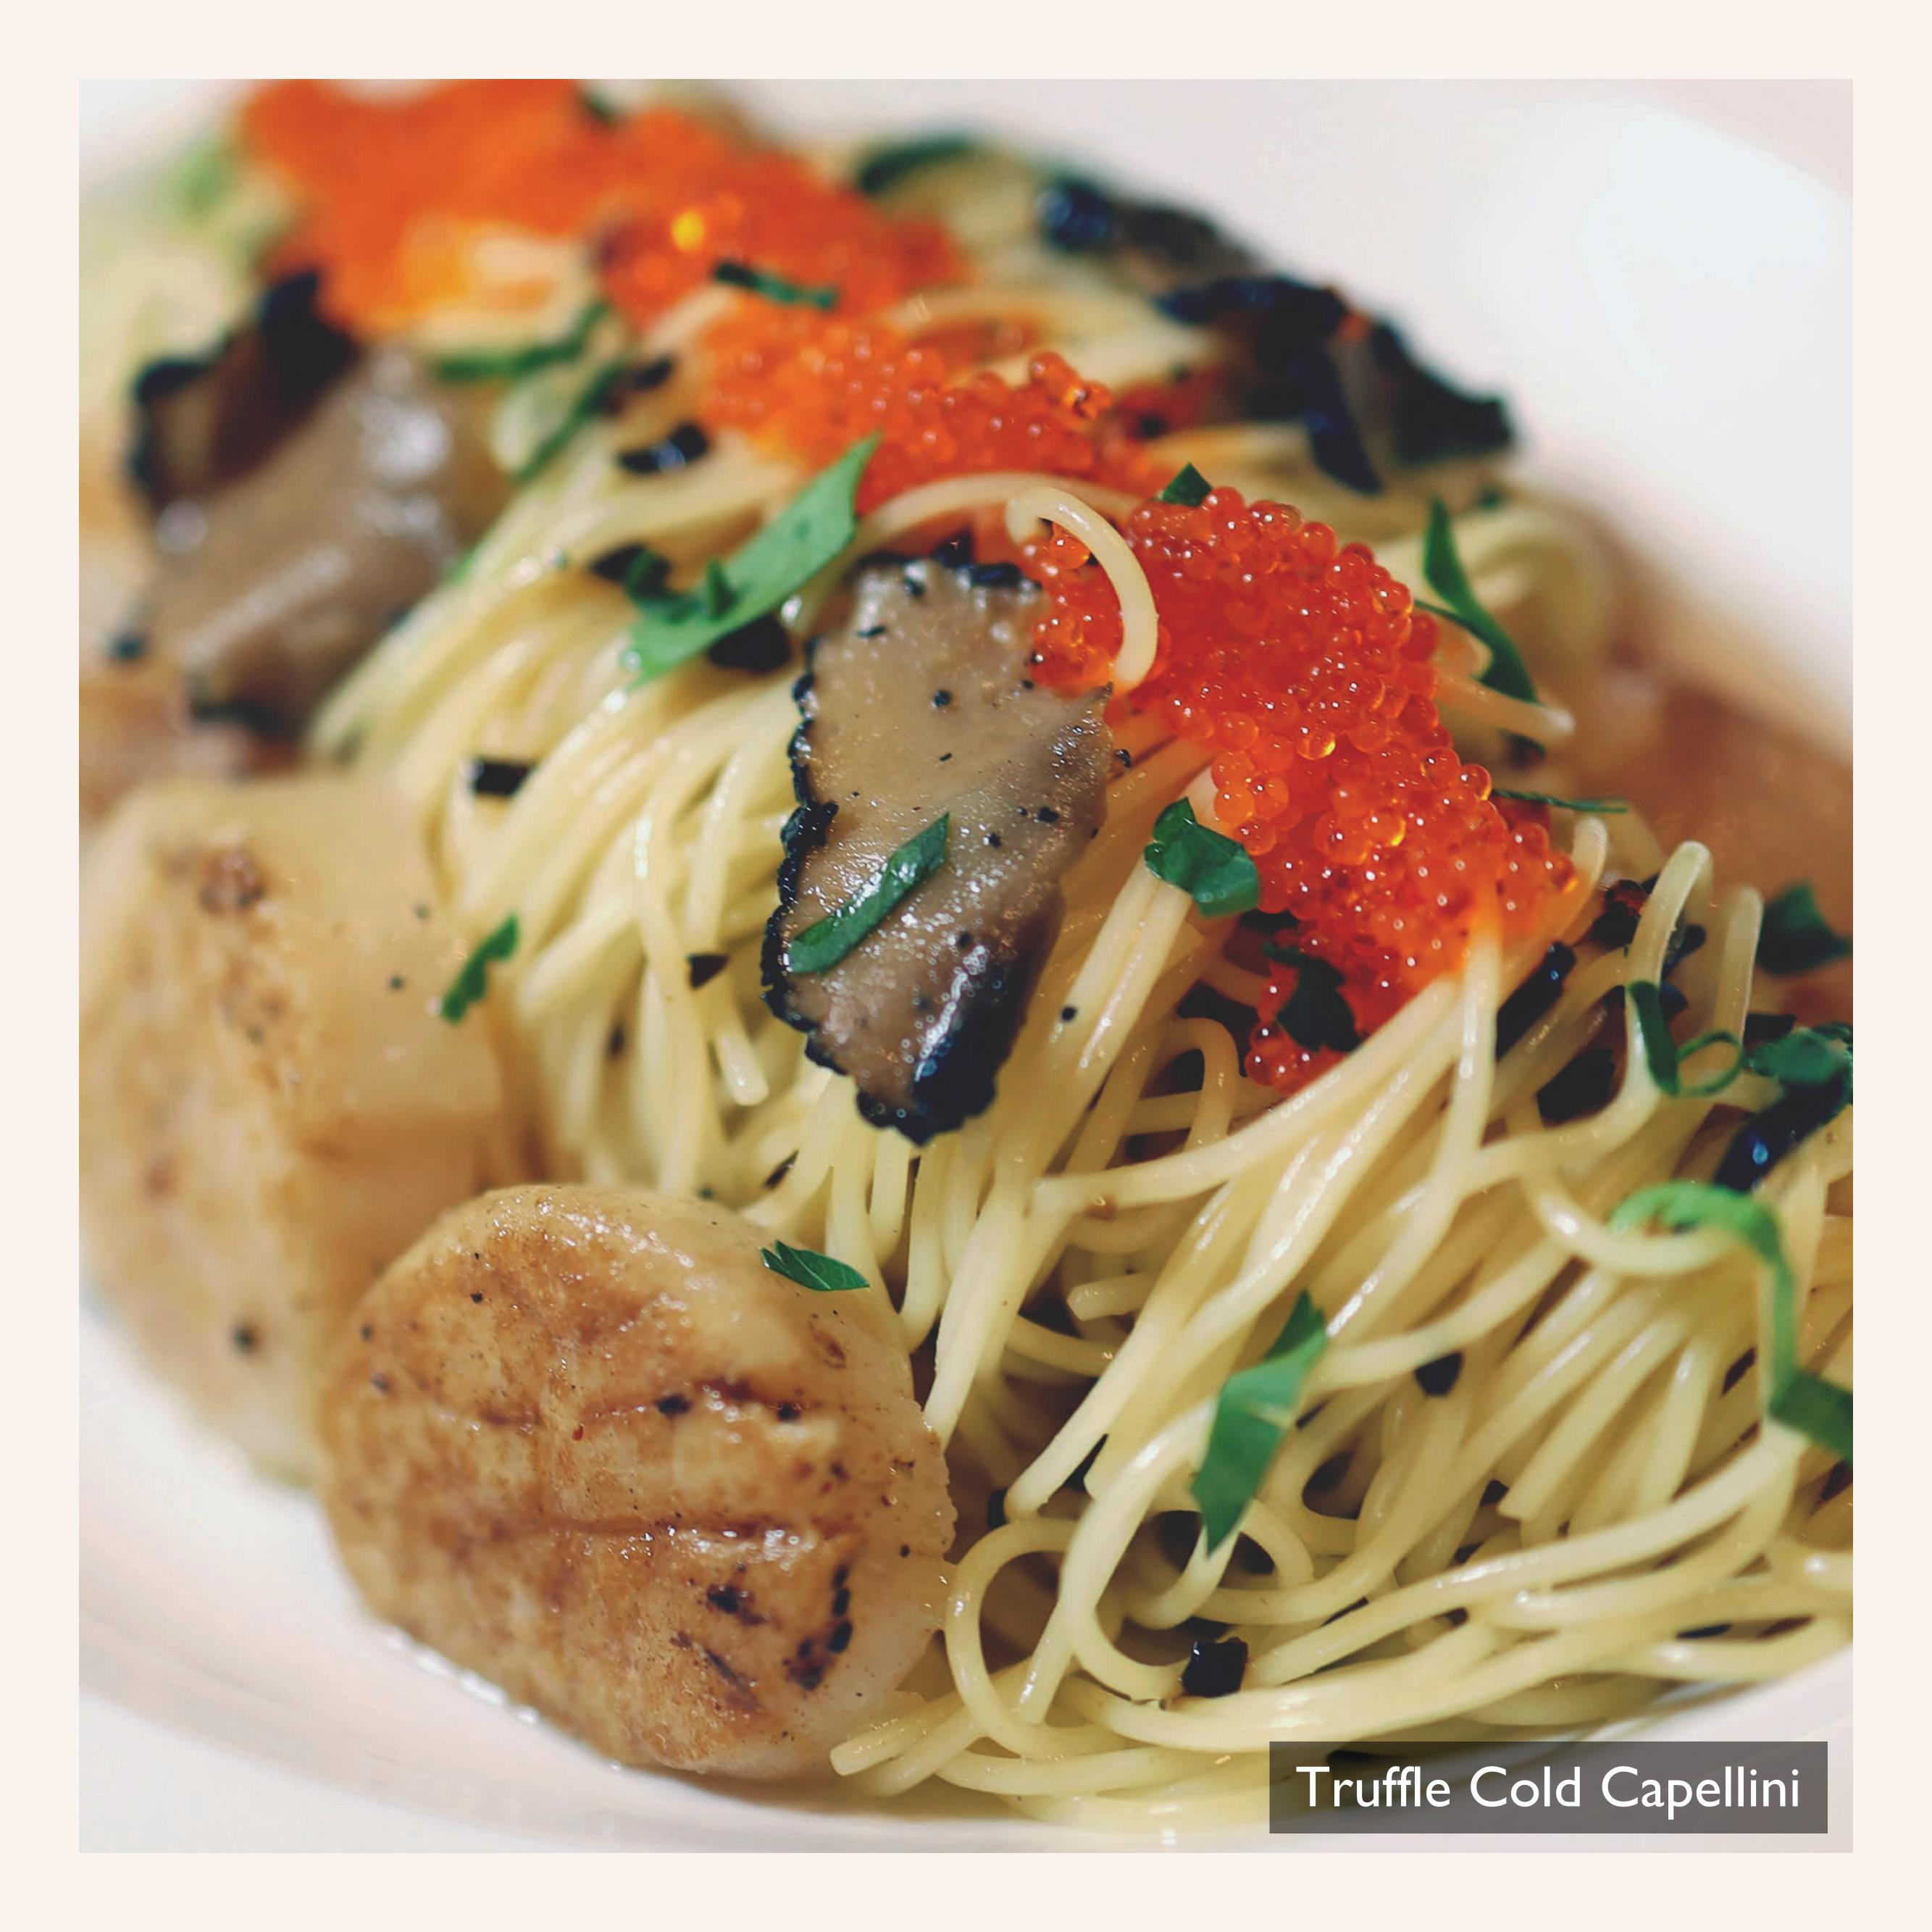

## Truffle Cold Capellini

scallop, capellini pasta, truffle oil, tobiko orange, shio kombu, Italian parsley, black truffle slices

30