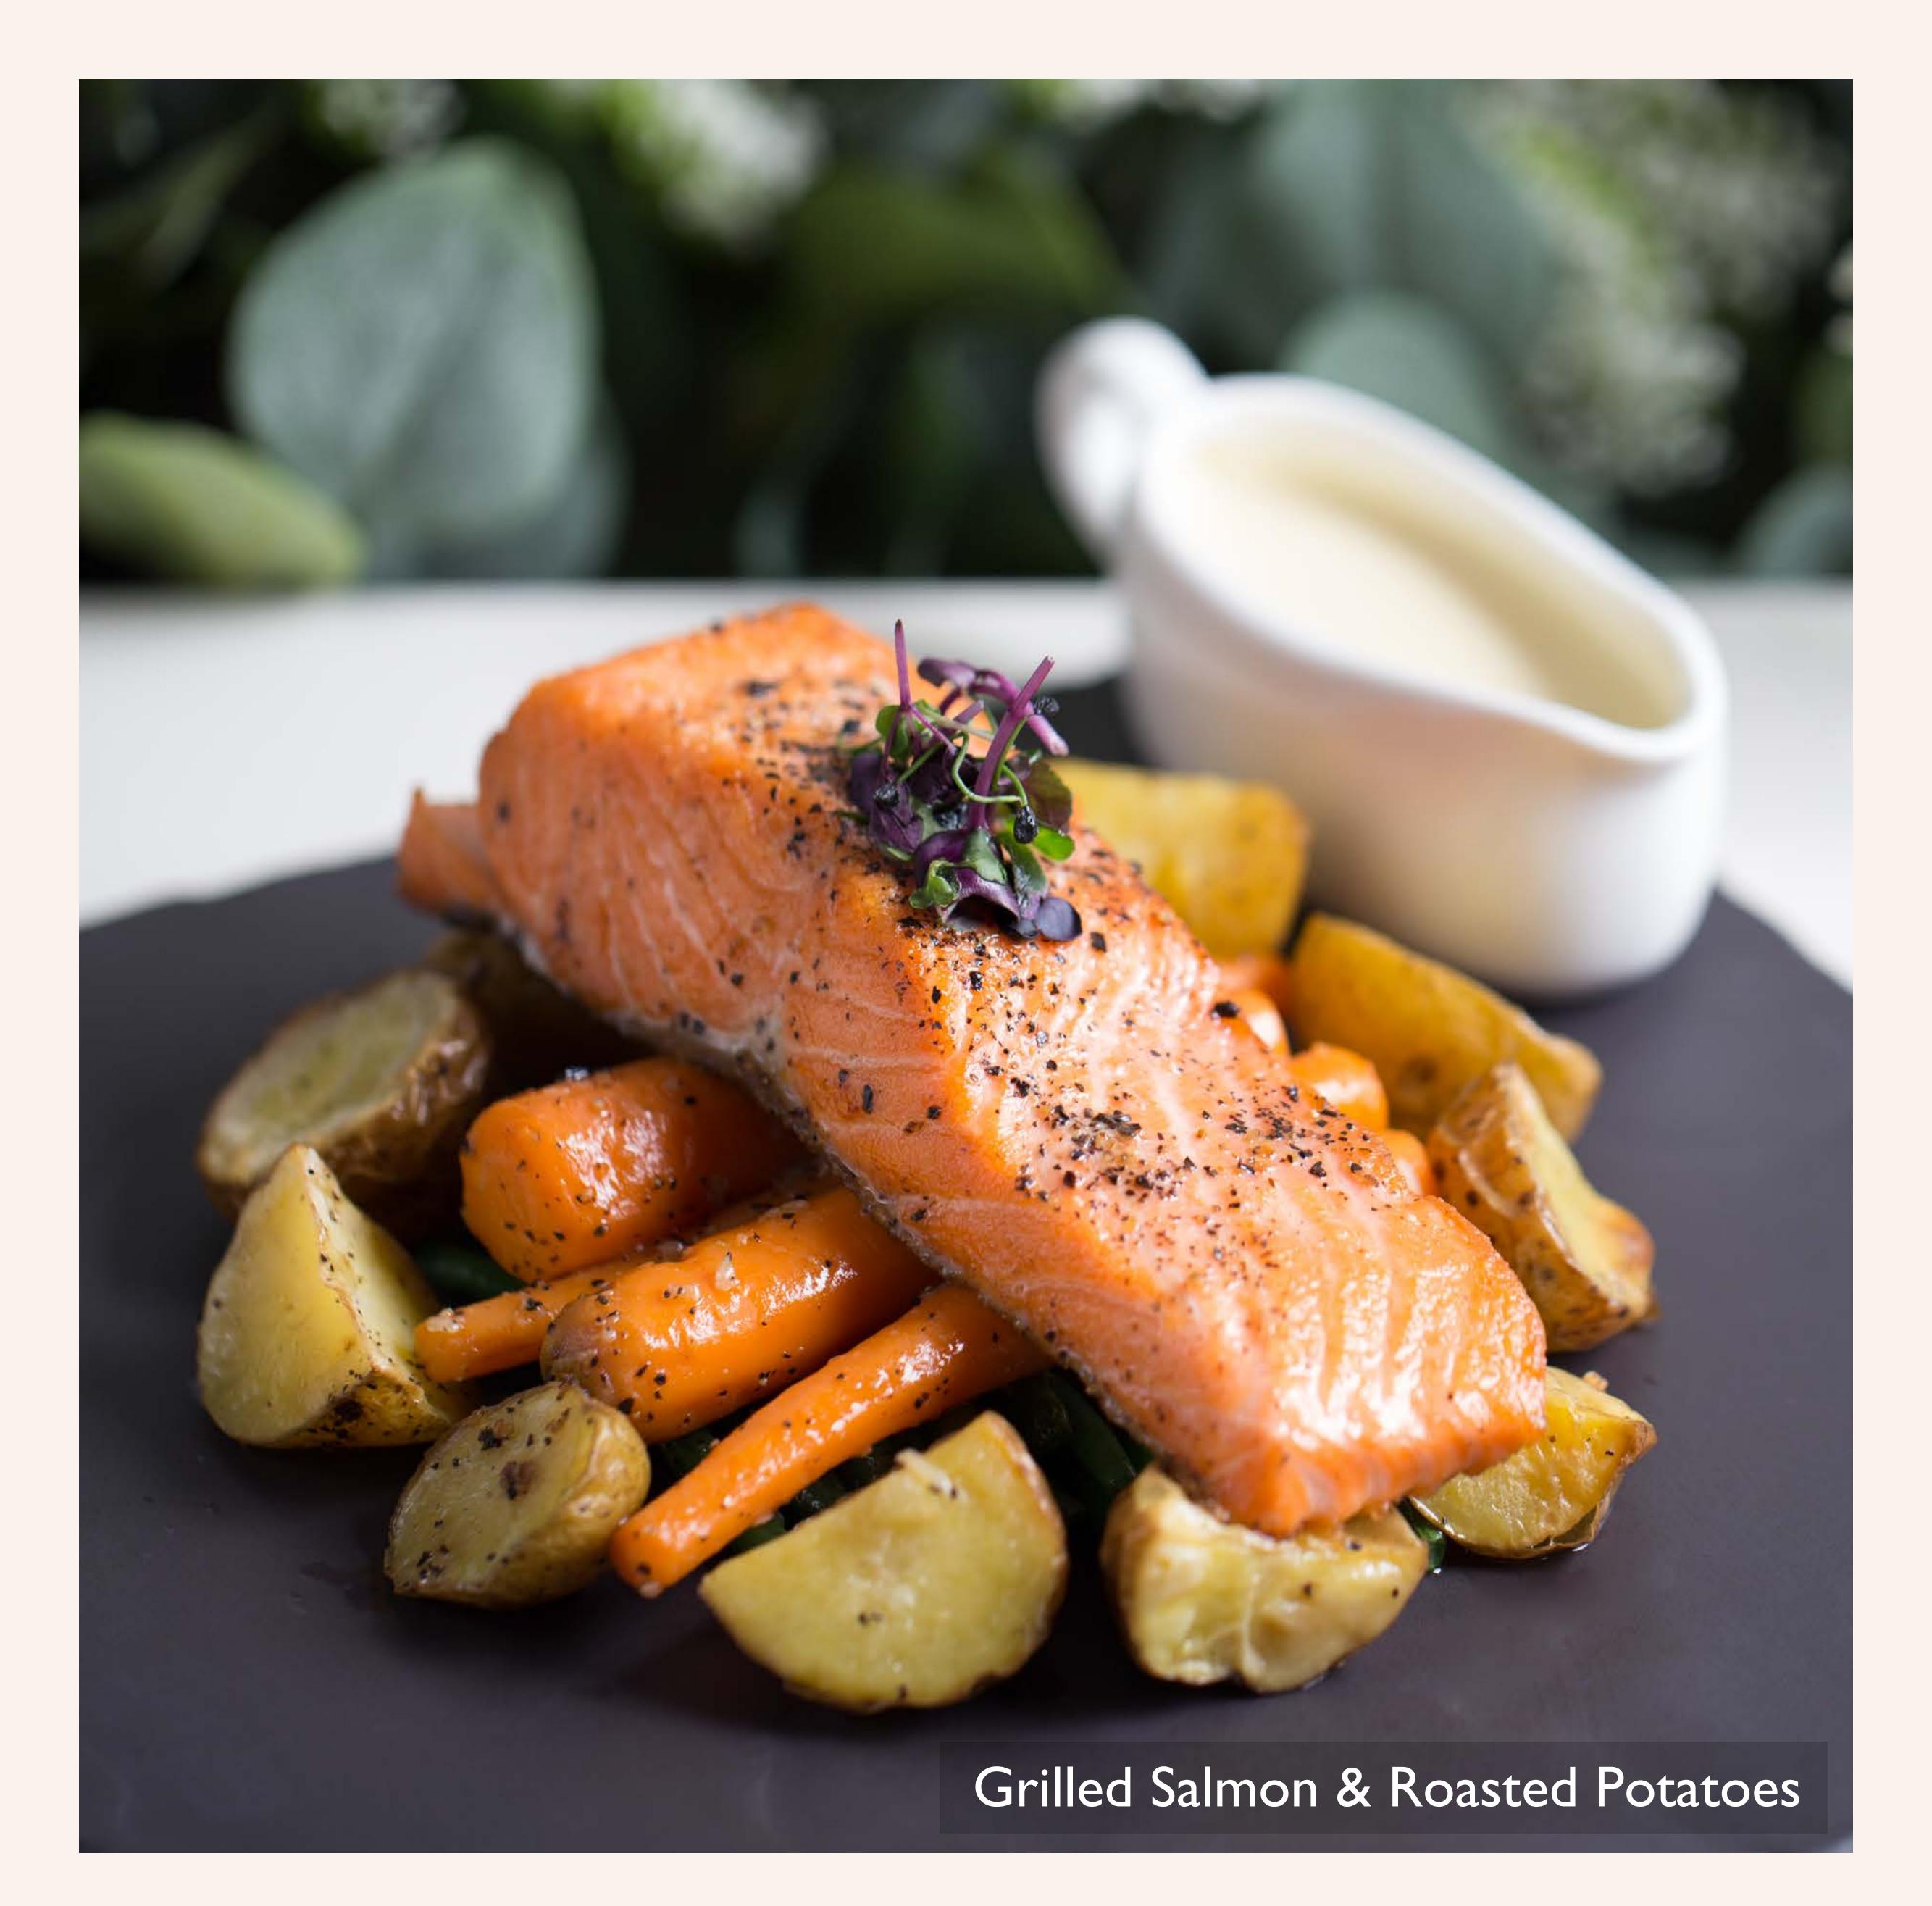

# Grilled Salmon & Roasted Potatoes with carrots, fine beans and served with mustard cream sauce 29

Char Siew Kurobuta Pork Belly (P)
soy & honey-glazed pork belly, apple-chilli chutney,
roasted pumpkin mash and sweet potato chips
32