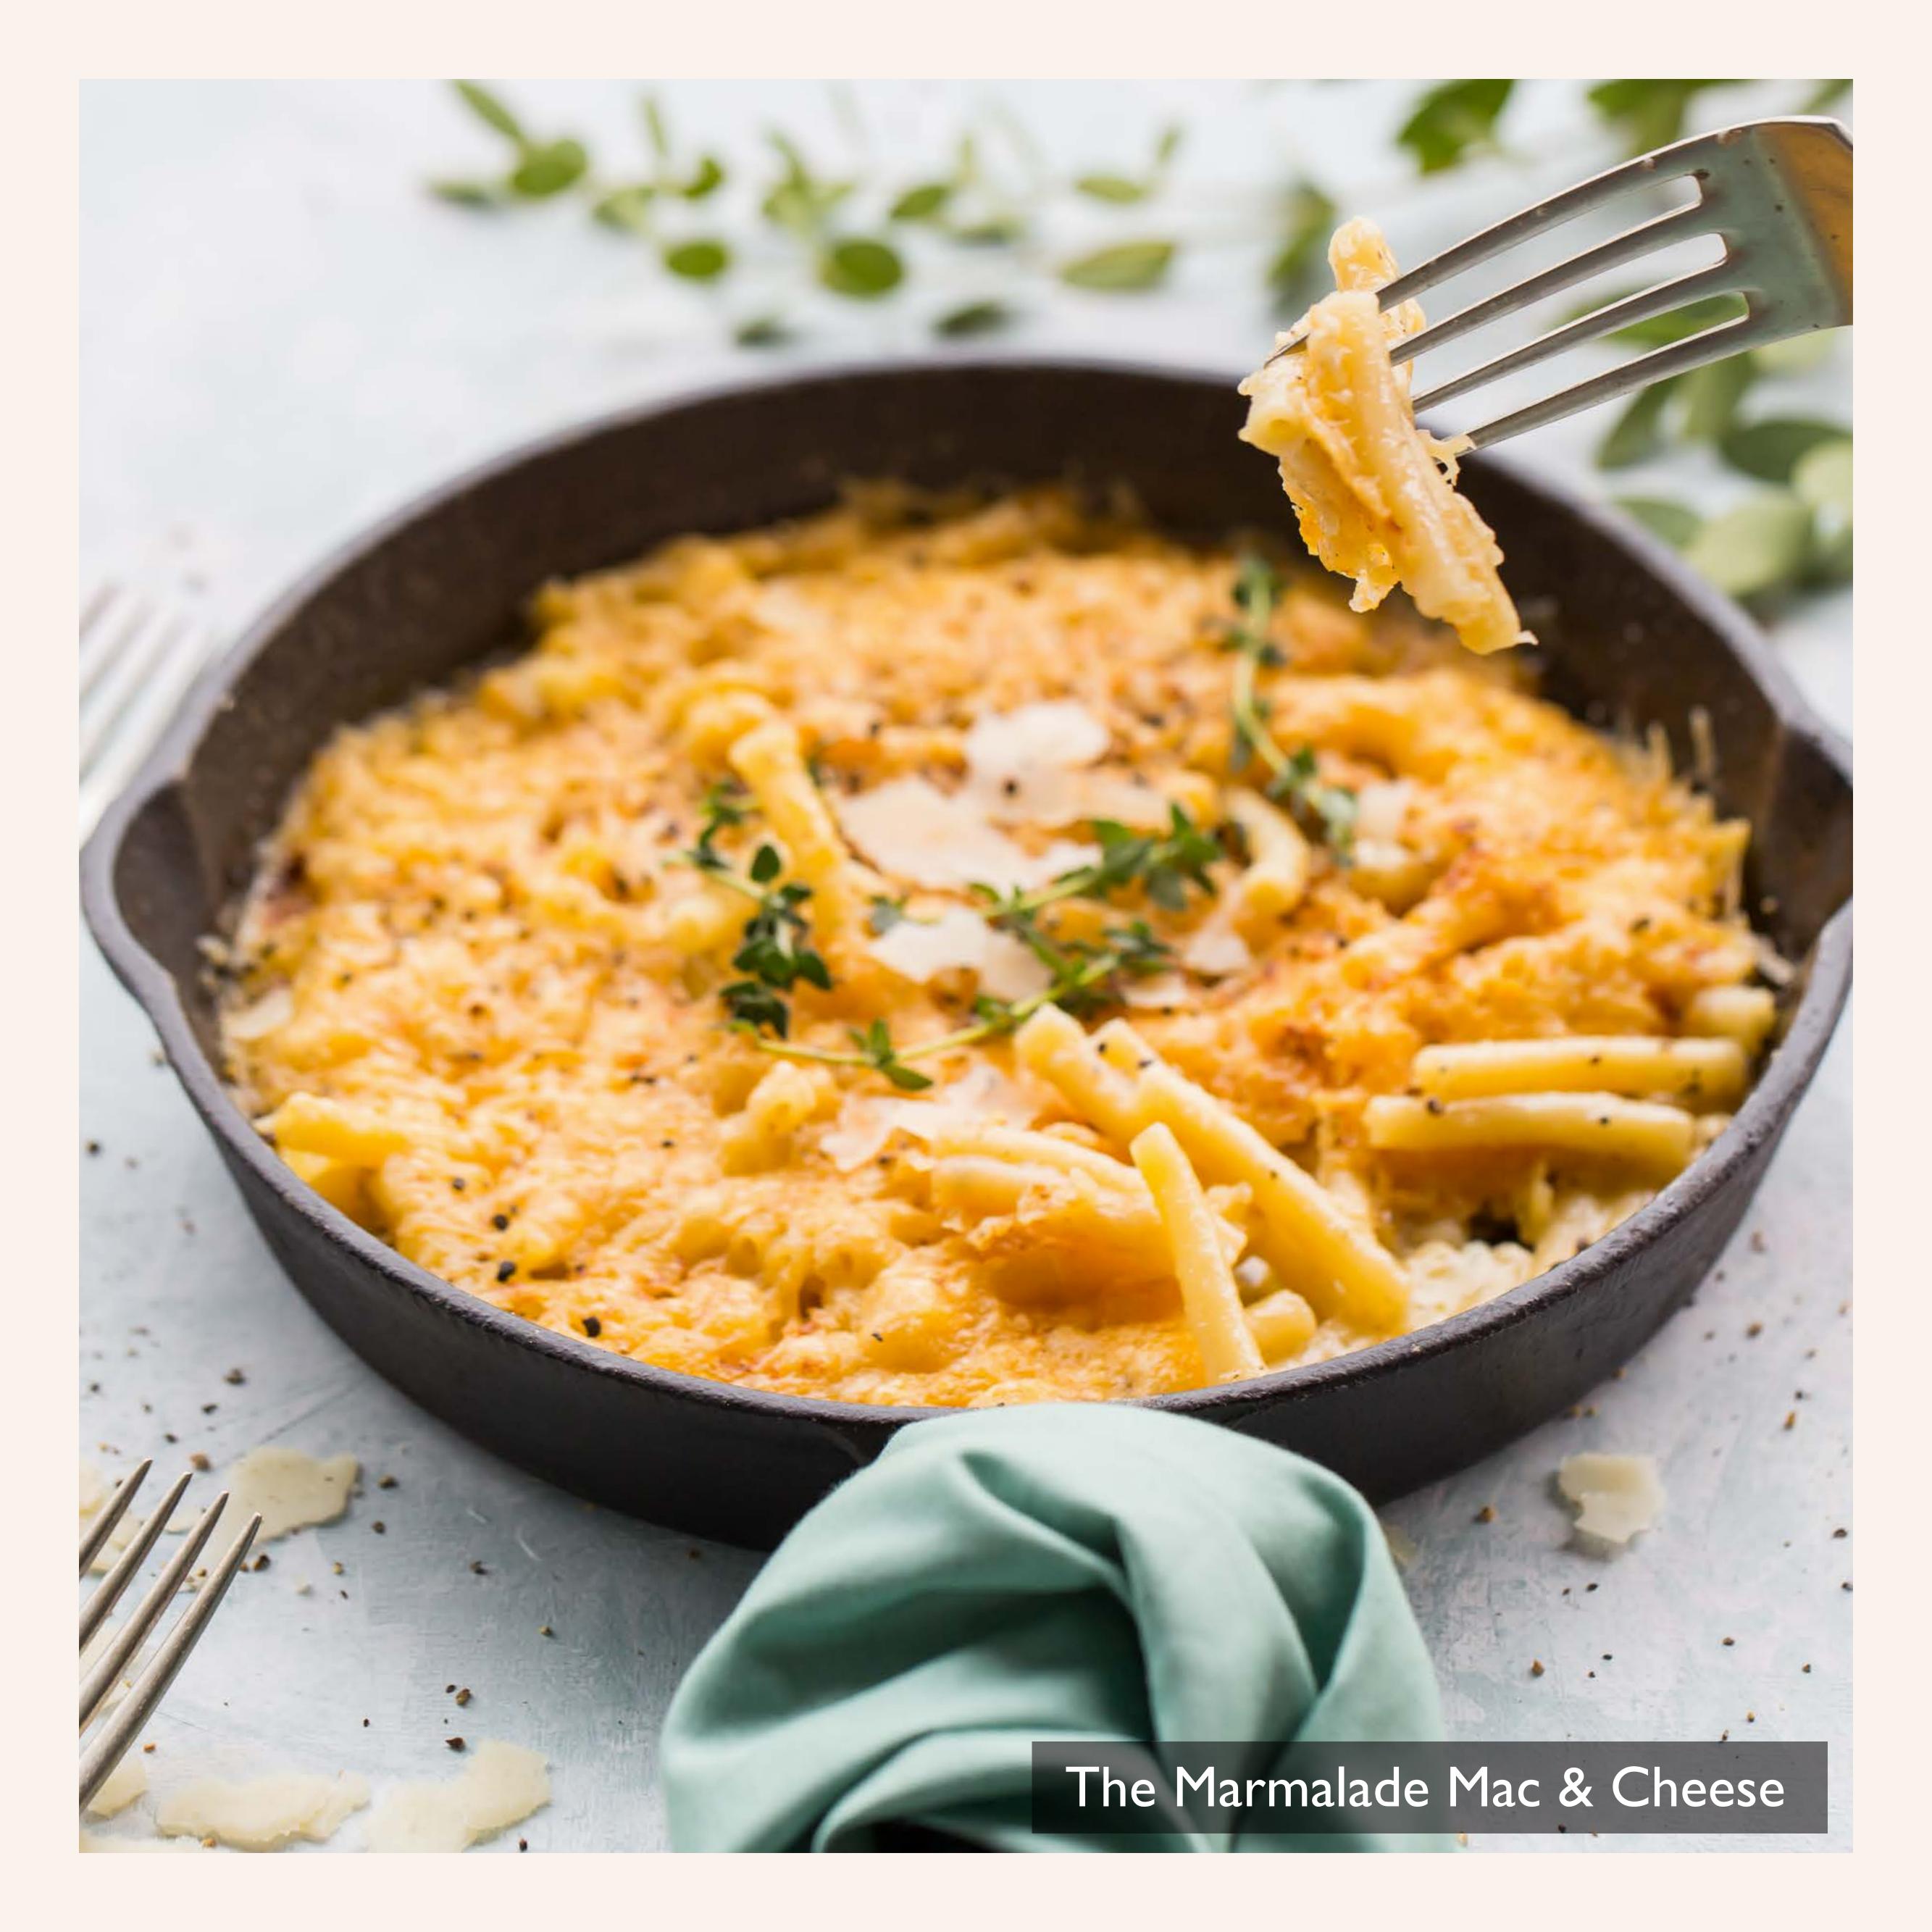

#### Pasta & Risotto

The Marmalade Mac & Cheese © with parmesan, truffle butter and hint of blue cheese 24