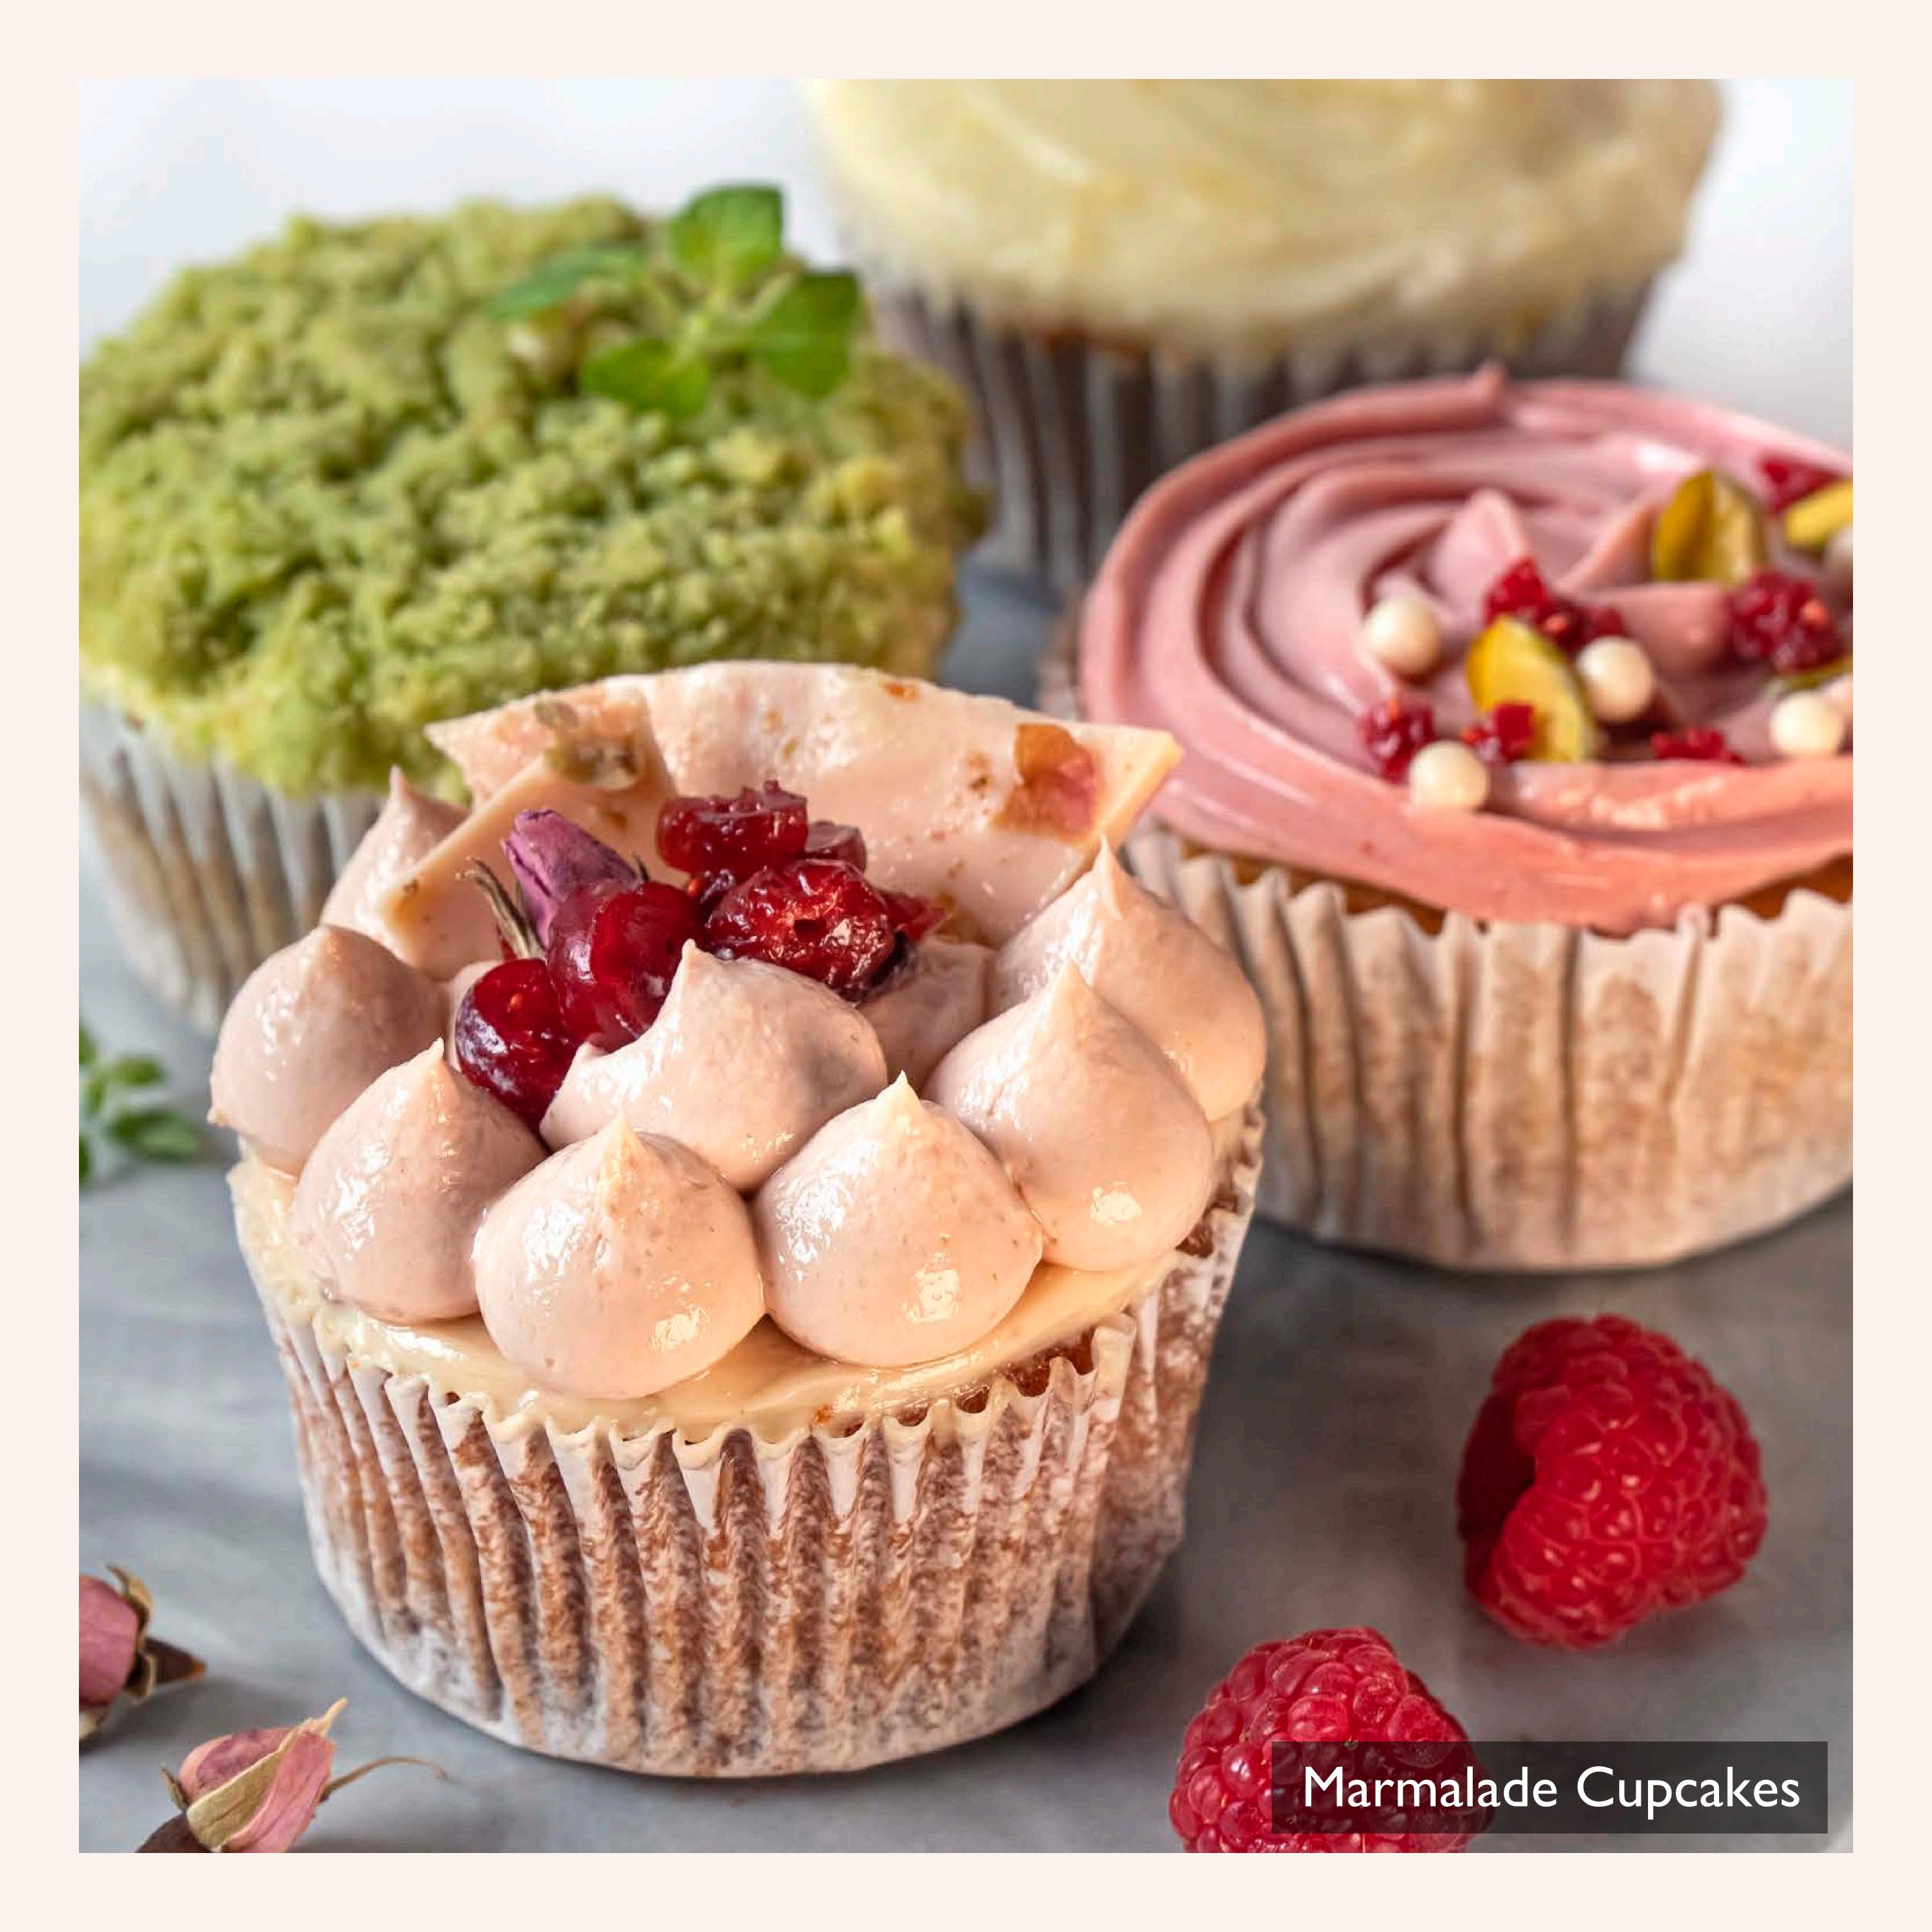

## Cupcakes

## Jaffa Chocolate

chocolate cupcake, orange frosting, citron marmalade, 70% dark chocolate buttons

## Japanese Sencha

green tea cupcake, mascarpone frosting, green tea crumbles

#### Limonata

lemon cupcake, lemon icing, Himalayan pink salt, dehydrated lemon

## Pistachio Raspberry Rose (N)

pistachio cupcake, raspberry-rose cream cheese frosting, pistachio