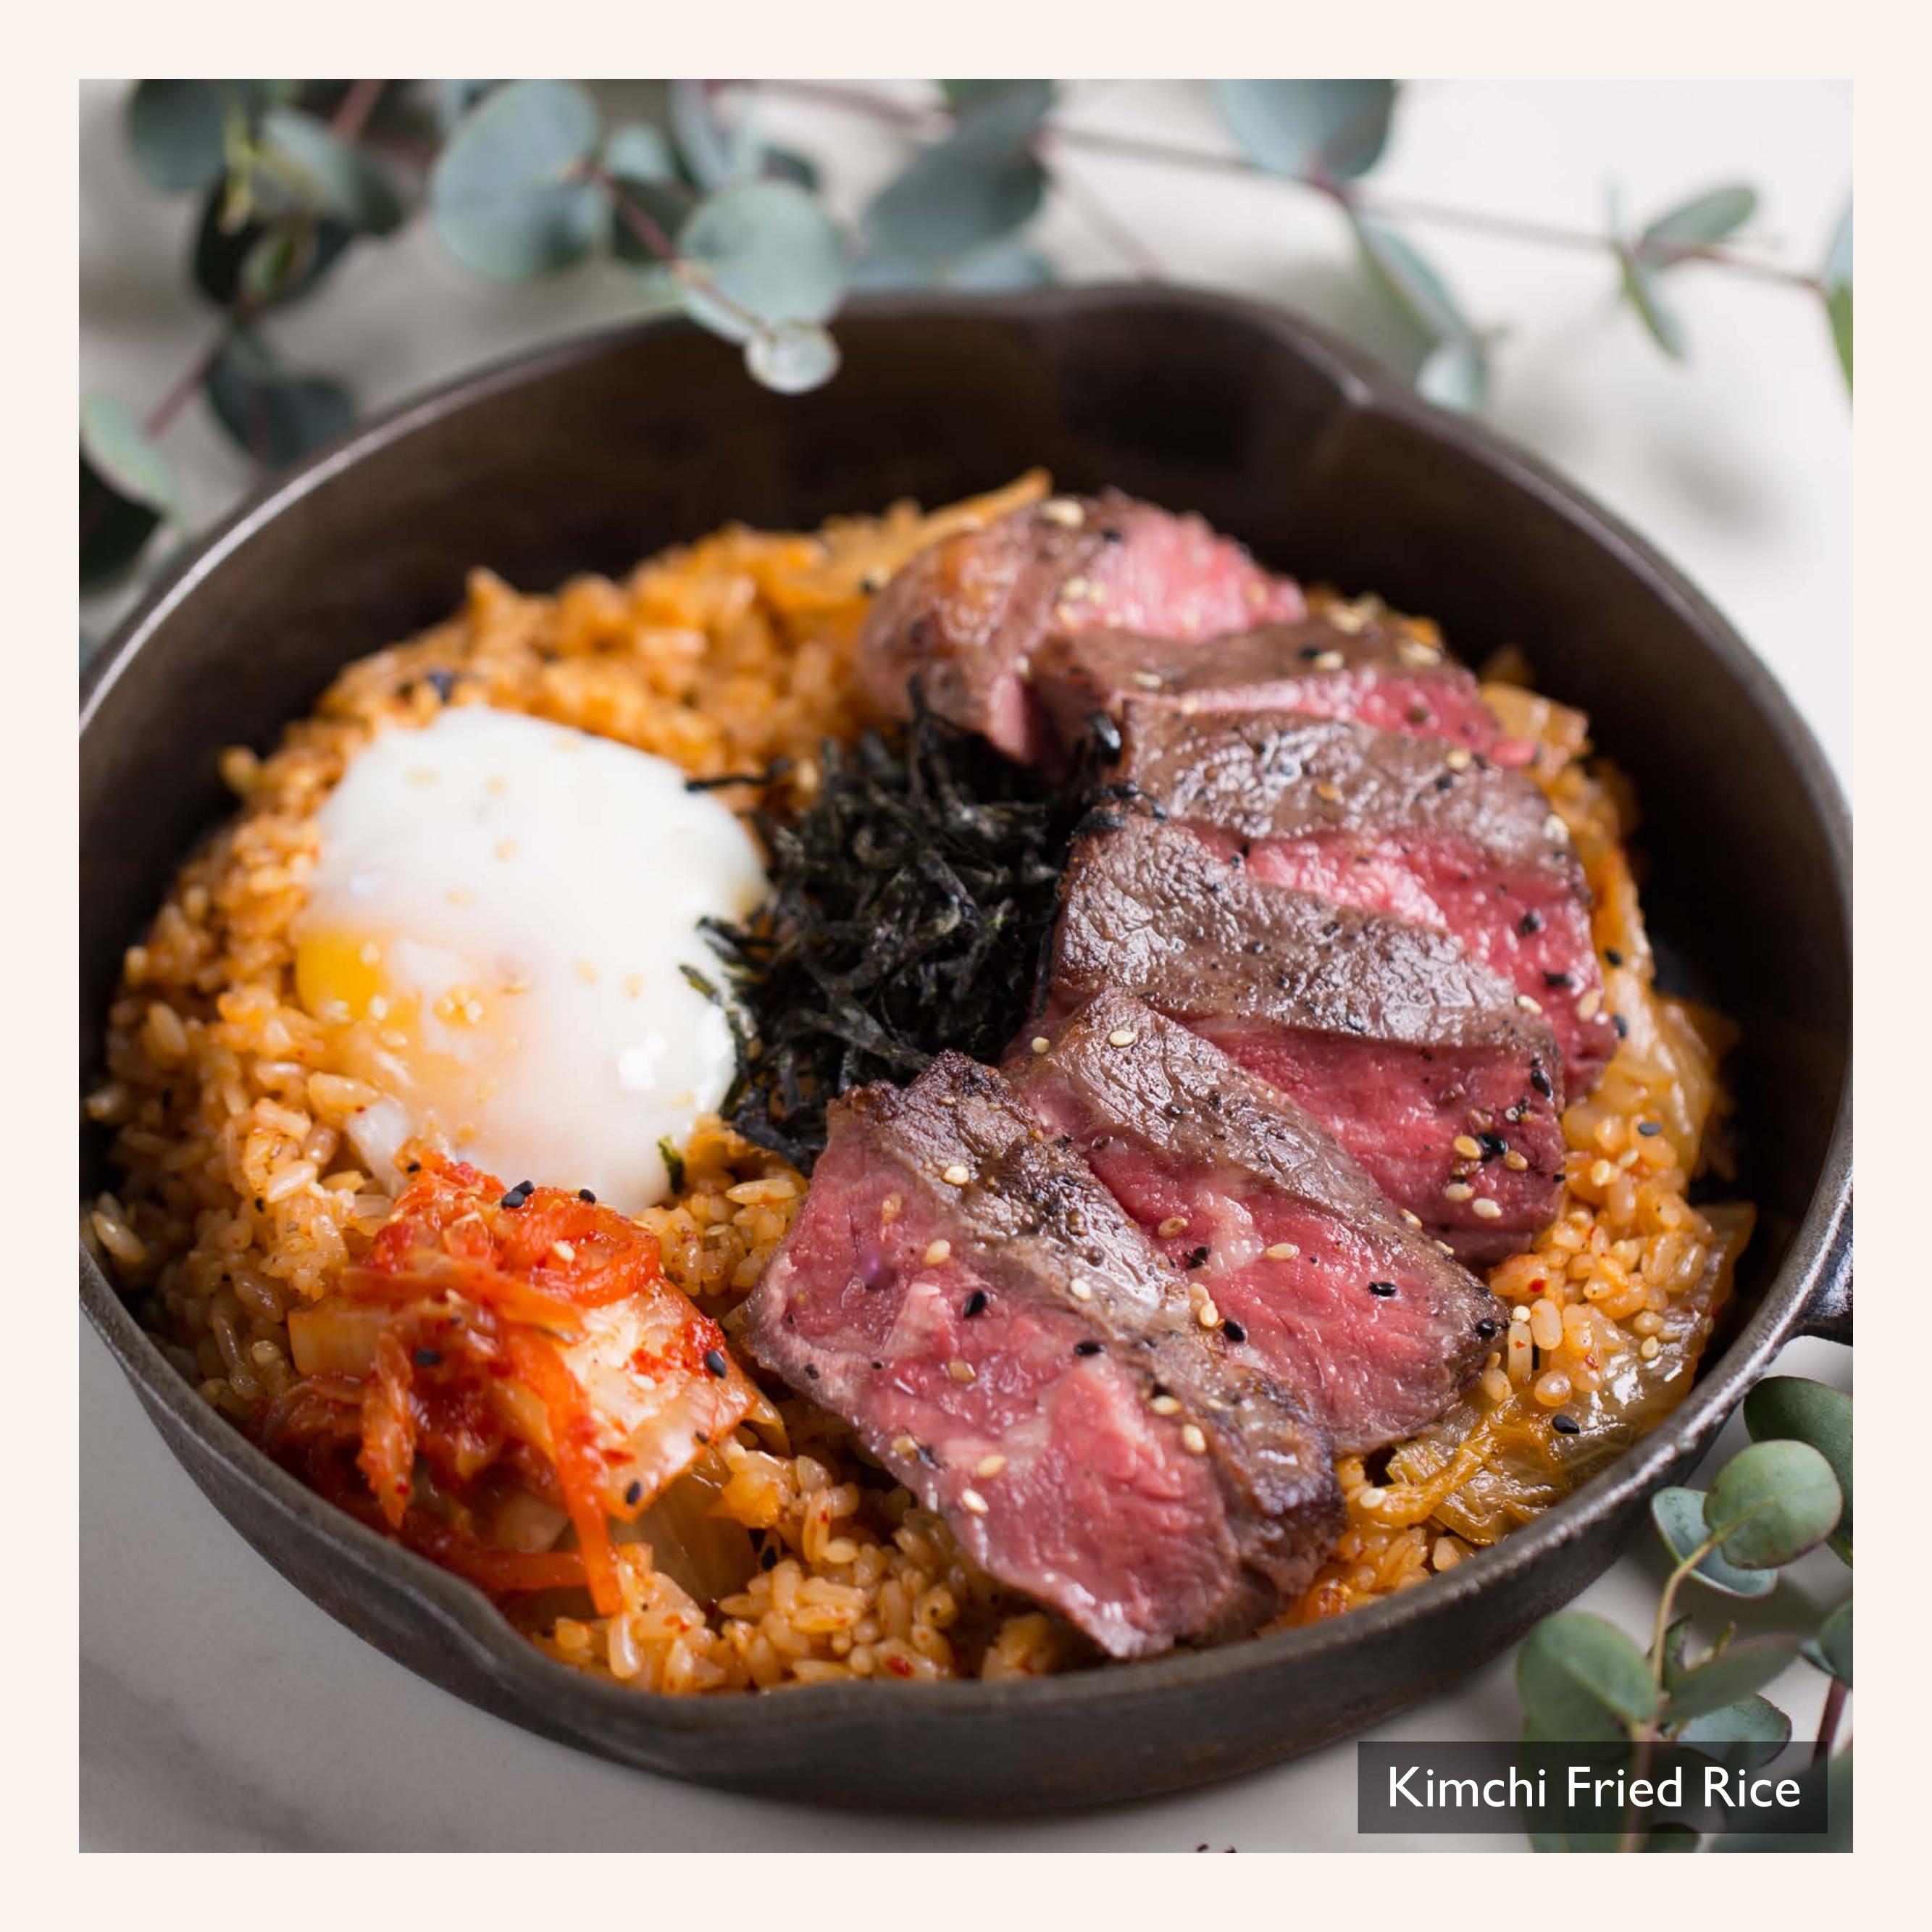

#### Kimchi Fried Rice

served with beef striploin, nori and sous vide egg

Make it cheesy +4