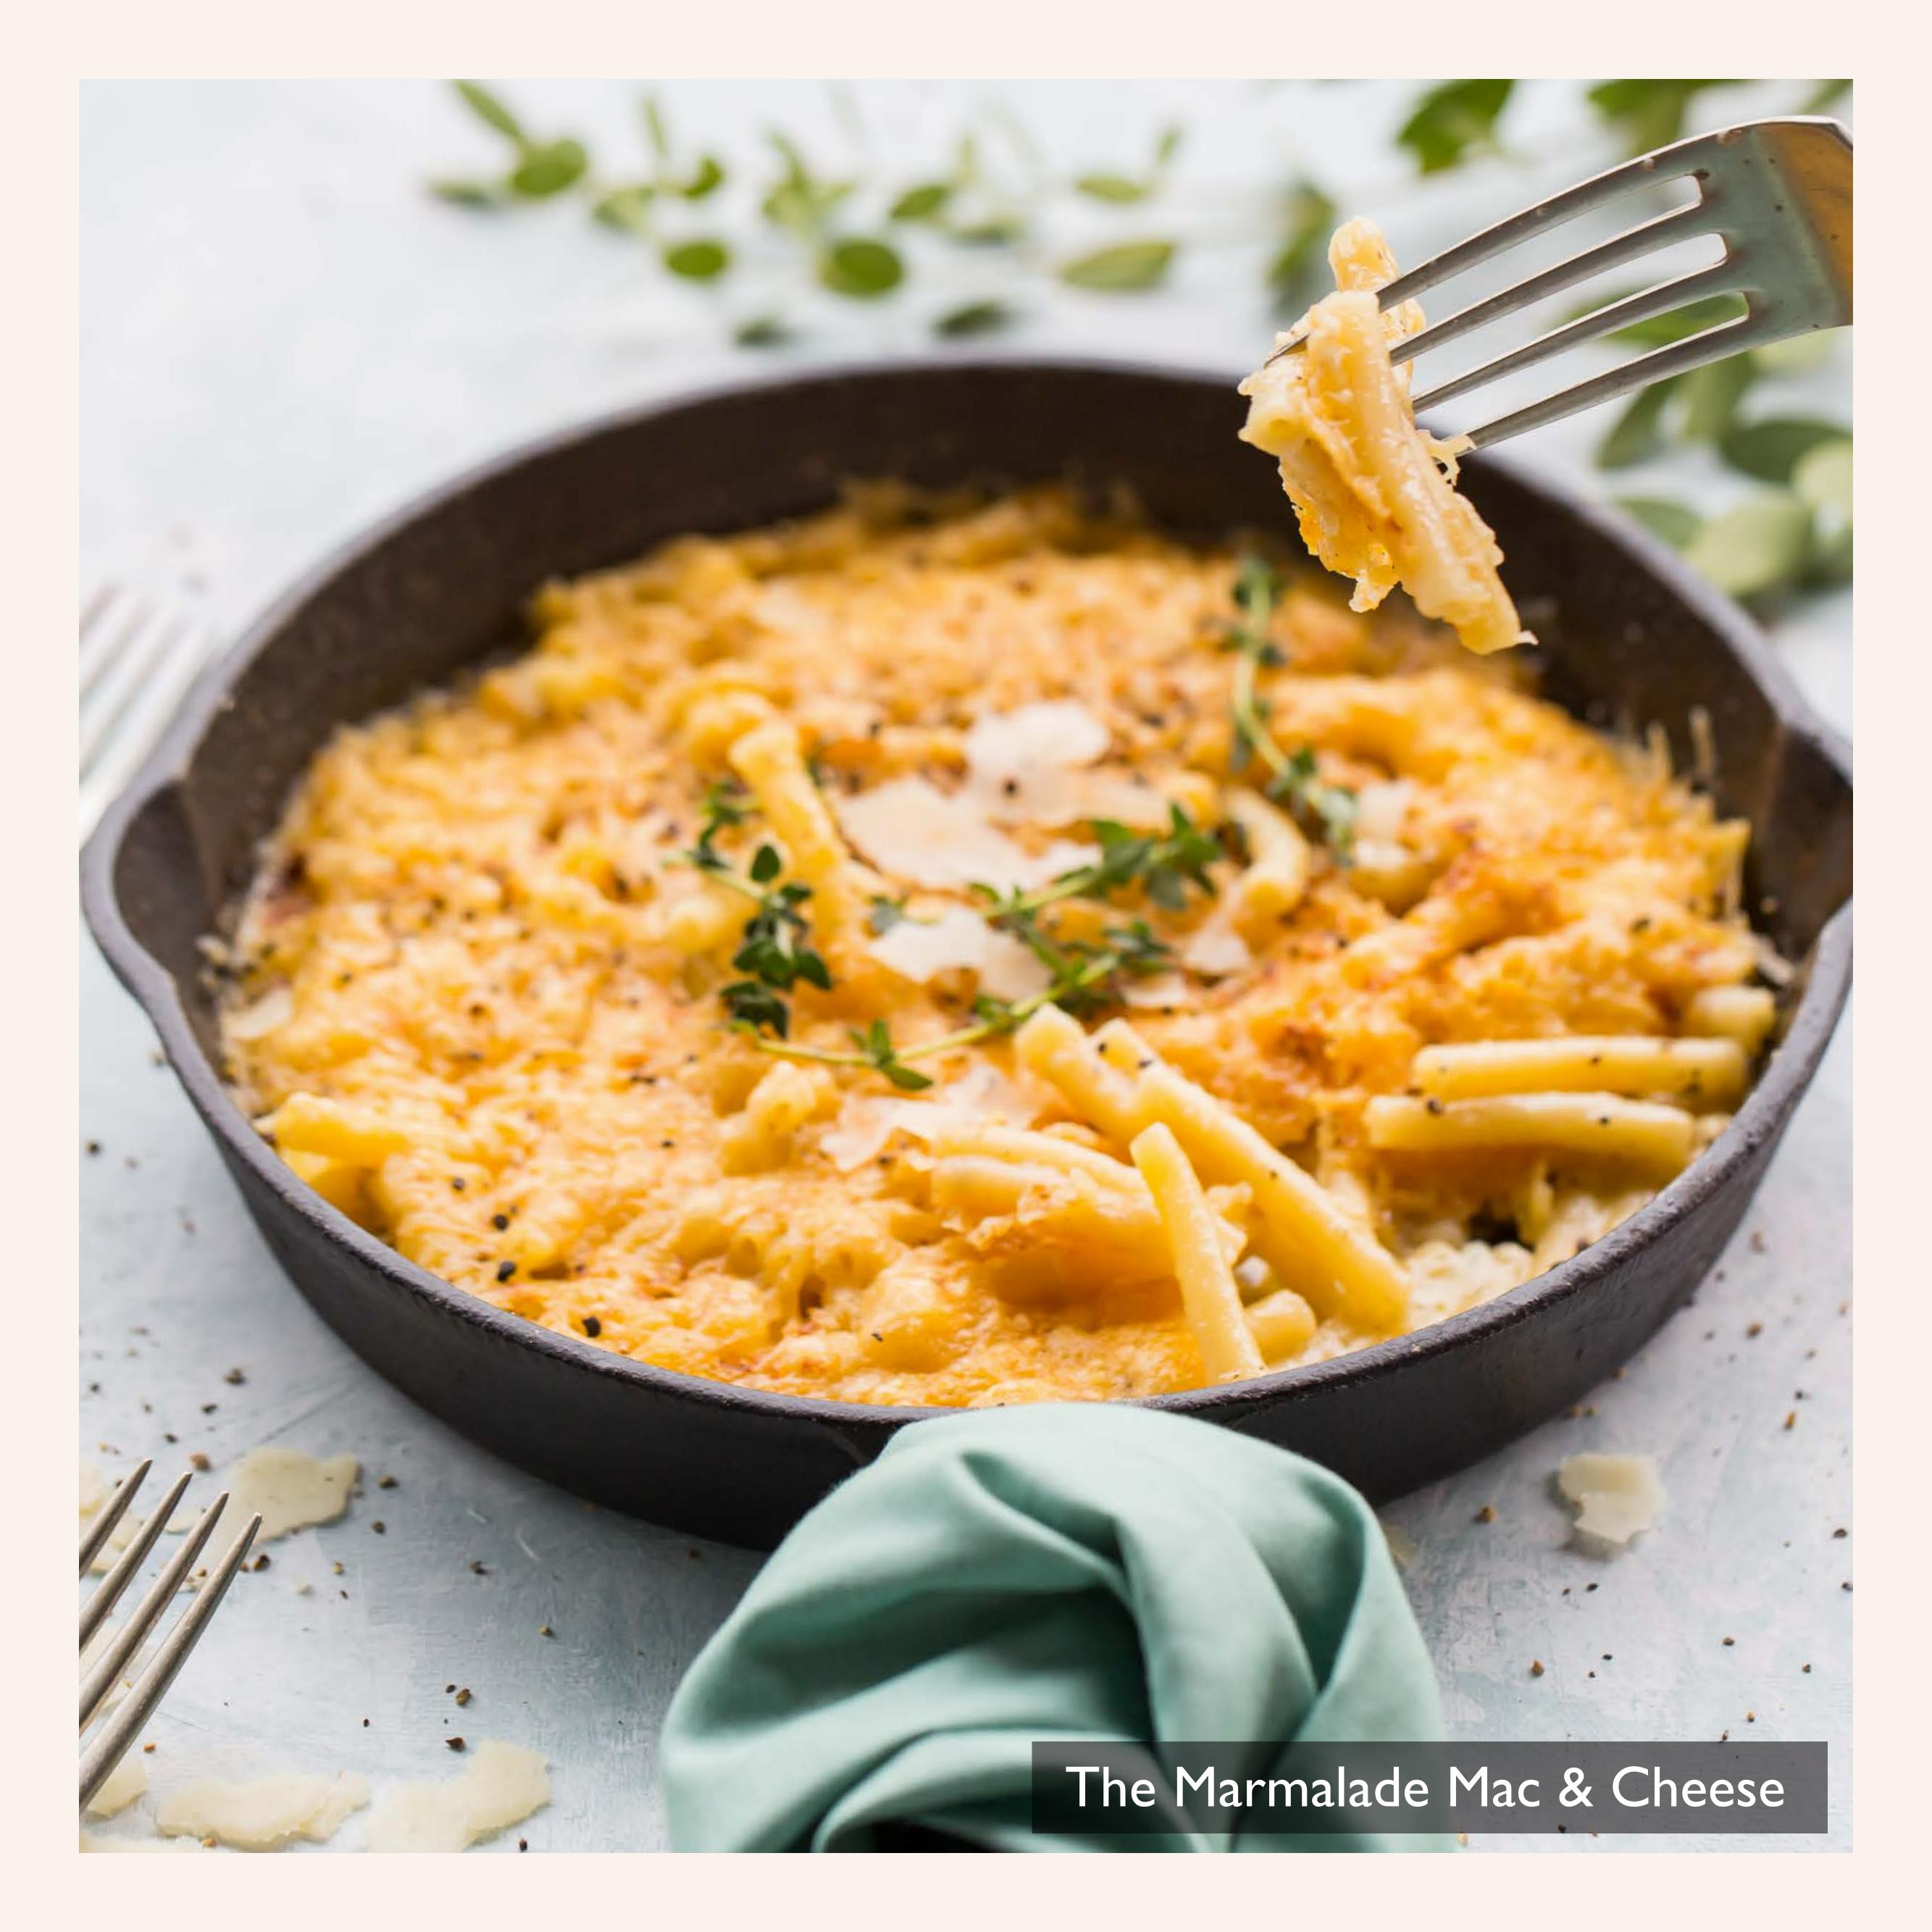

## Pasta & Risotto

The Marmalade Mac & Cheese  $\vee$  with parmesan, truffle butter and hint of blue cheese 24

Spaghetti Alle Vongole

spaghetti with Korean clams, anchovies, garlic, chilli flakes, and lemongrass in white wine sauce