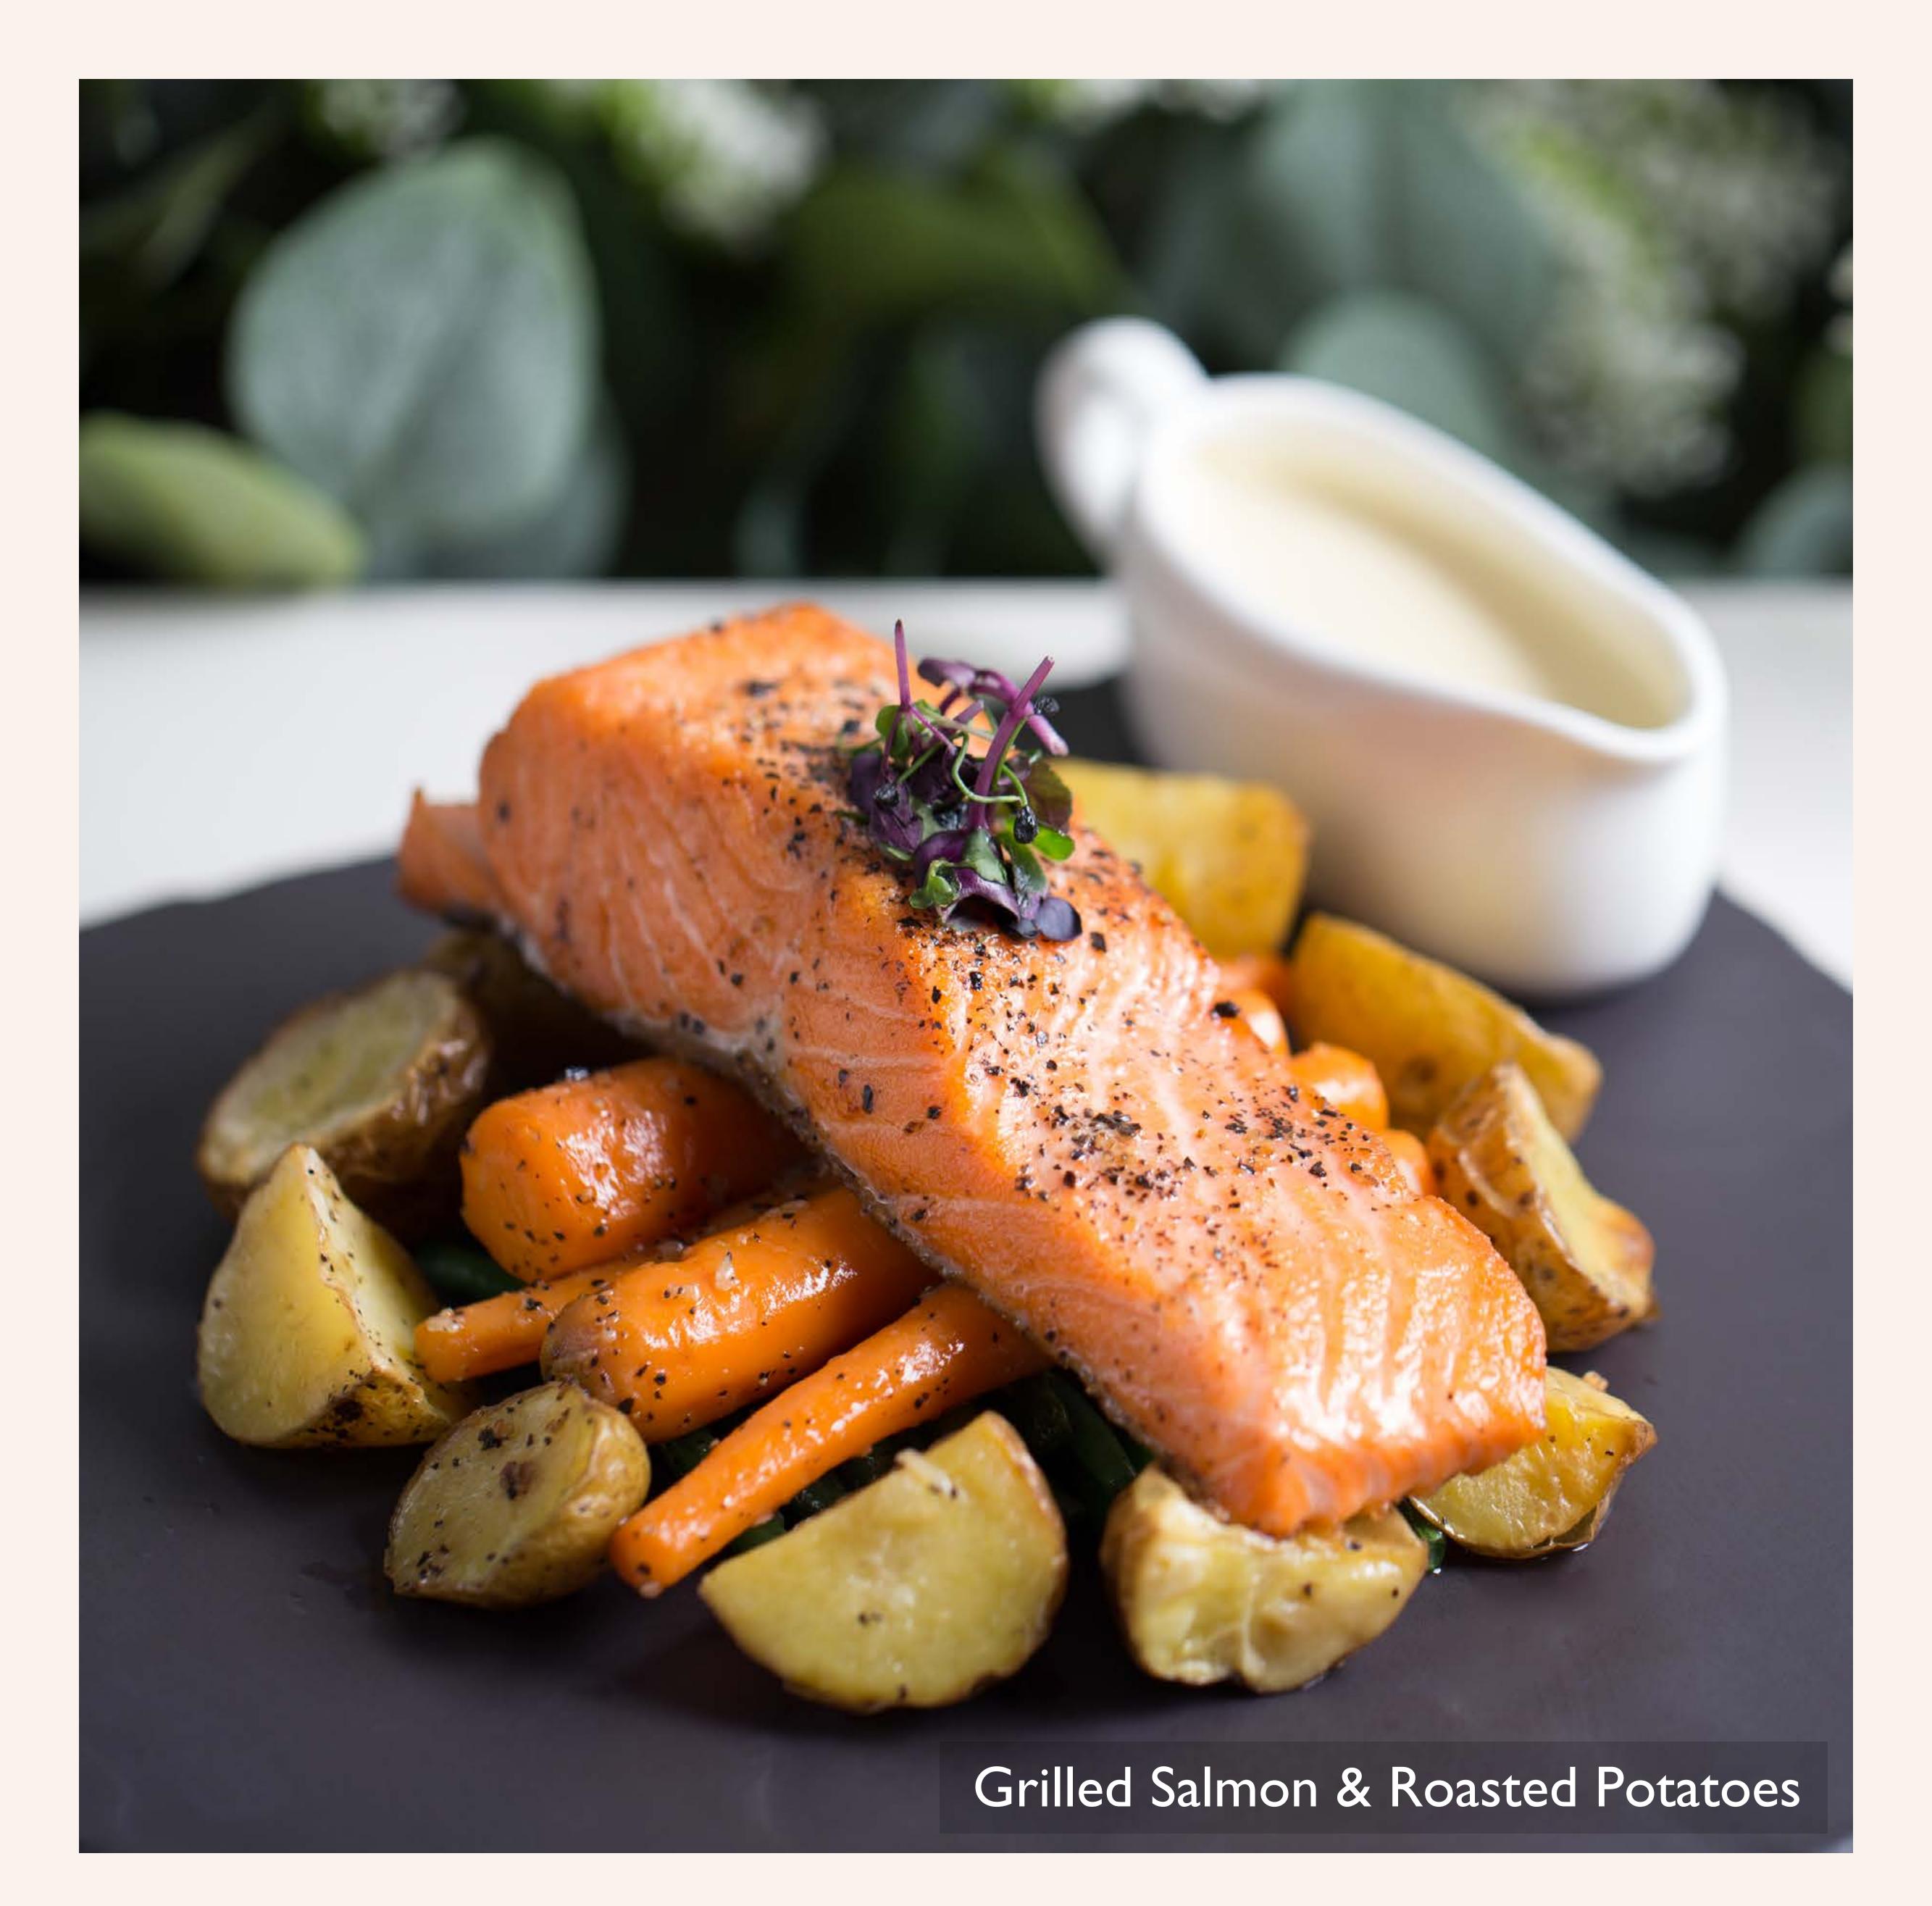

# Grilled Salmon & Roasted Potatoes with carrots, fine beans and served with mustard cream sauce 29

Char Siew Kurobuta Pork Belly P
soy & honey-glazed pork belly, apple-chilli chutney,
roasted pumpkin mash and sweet potato chips
32