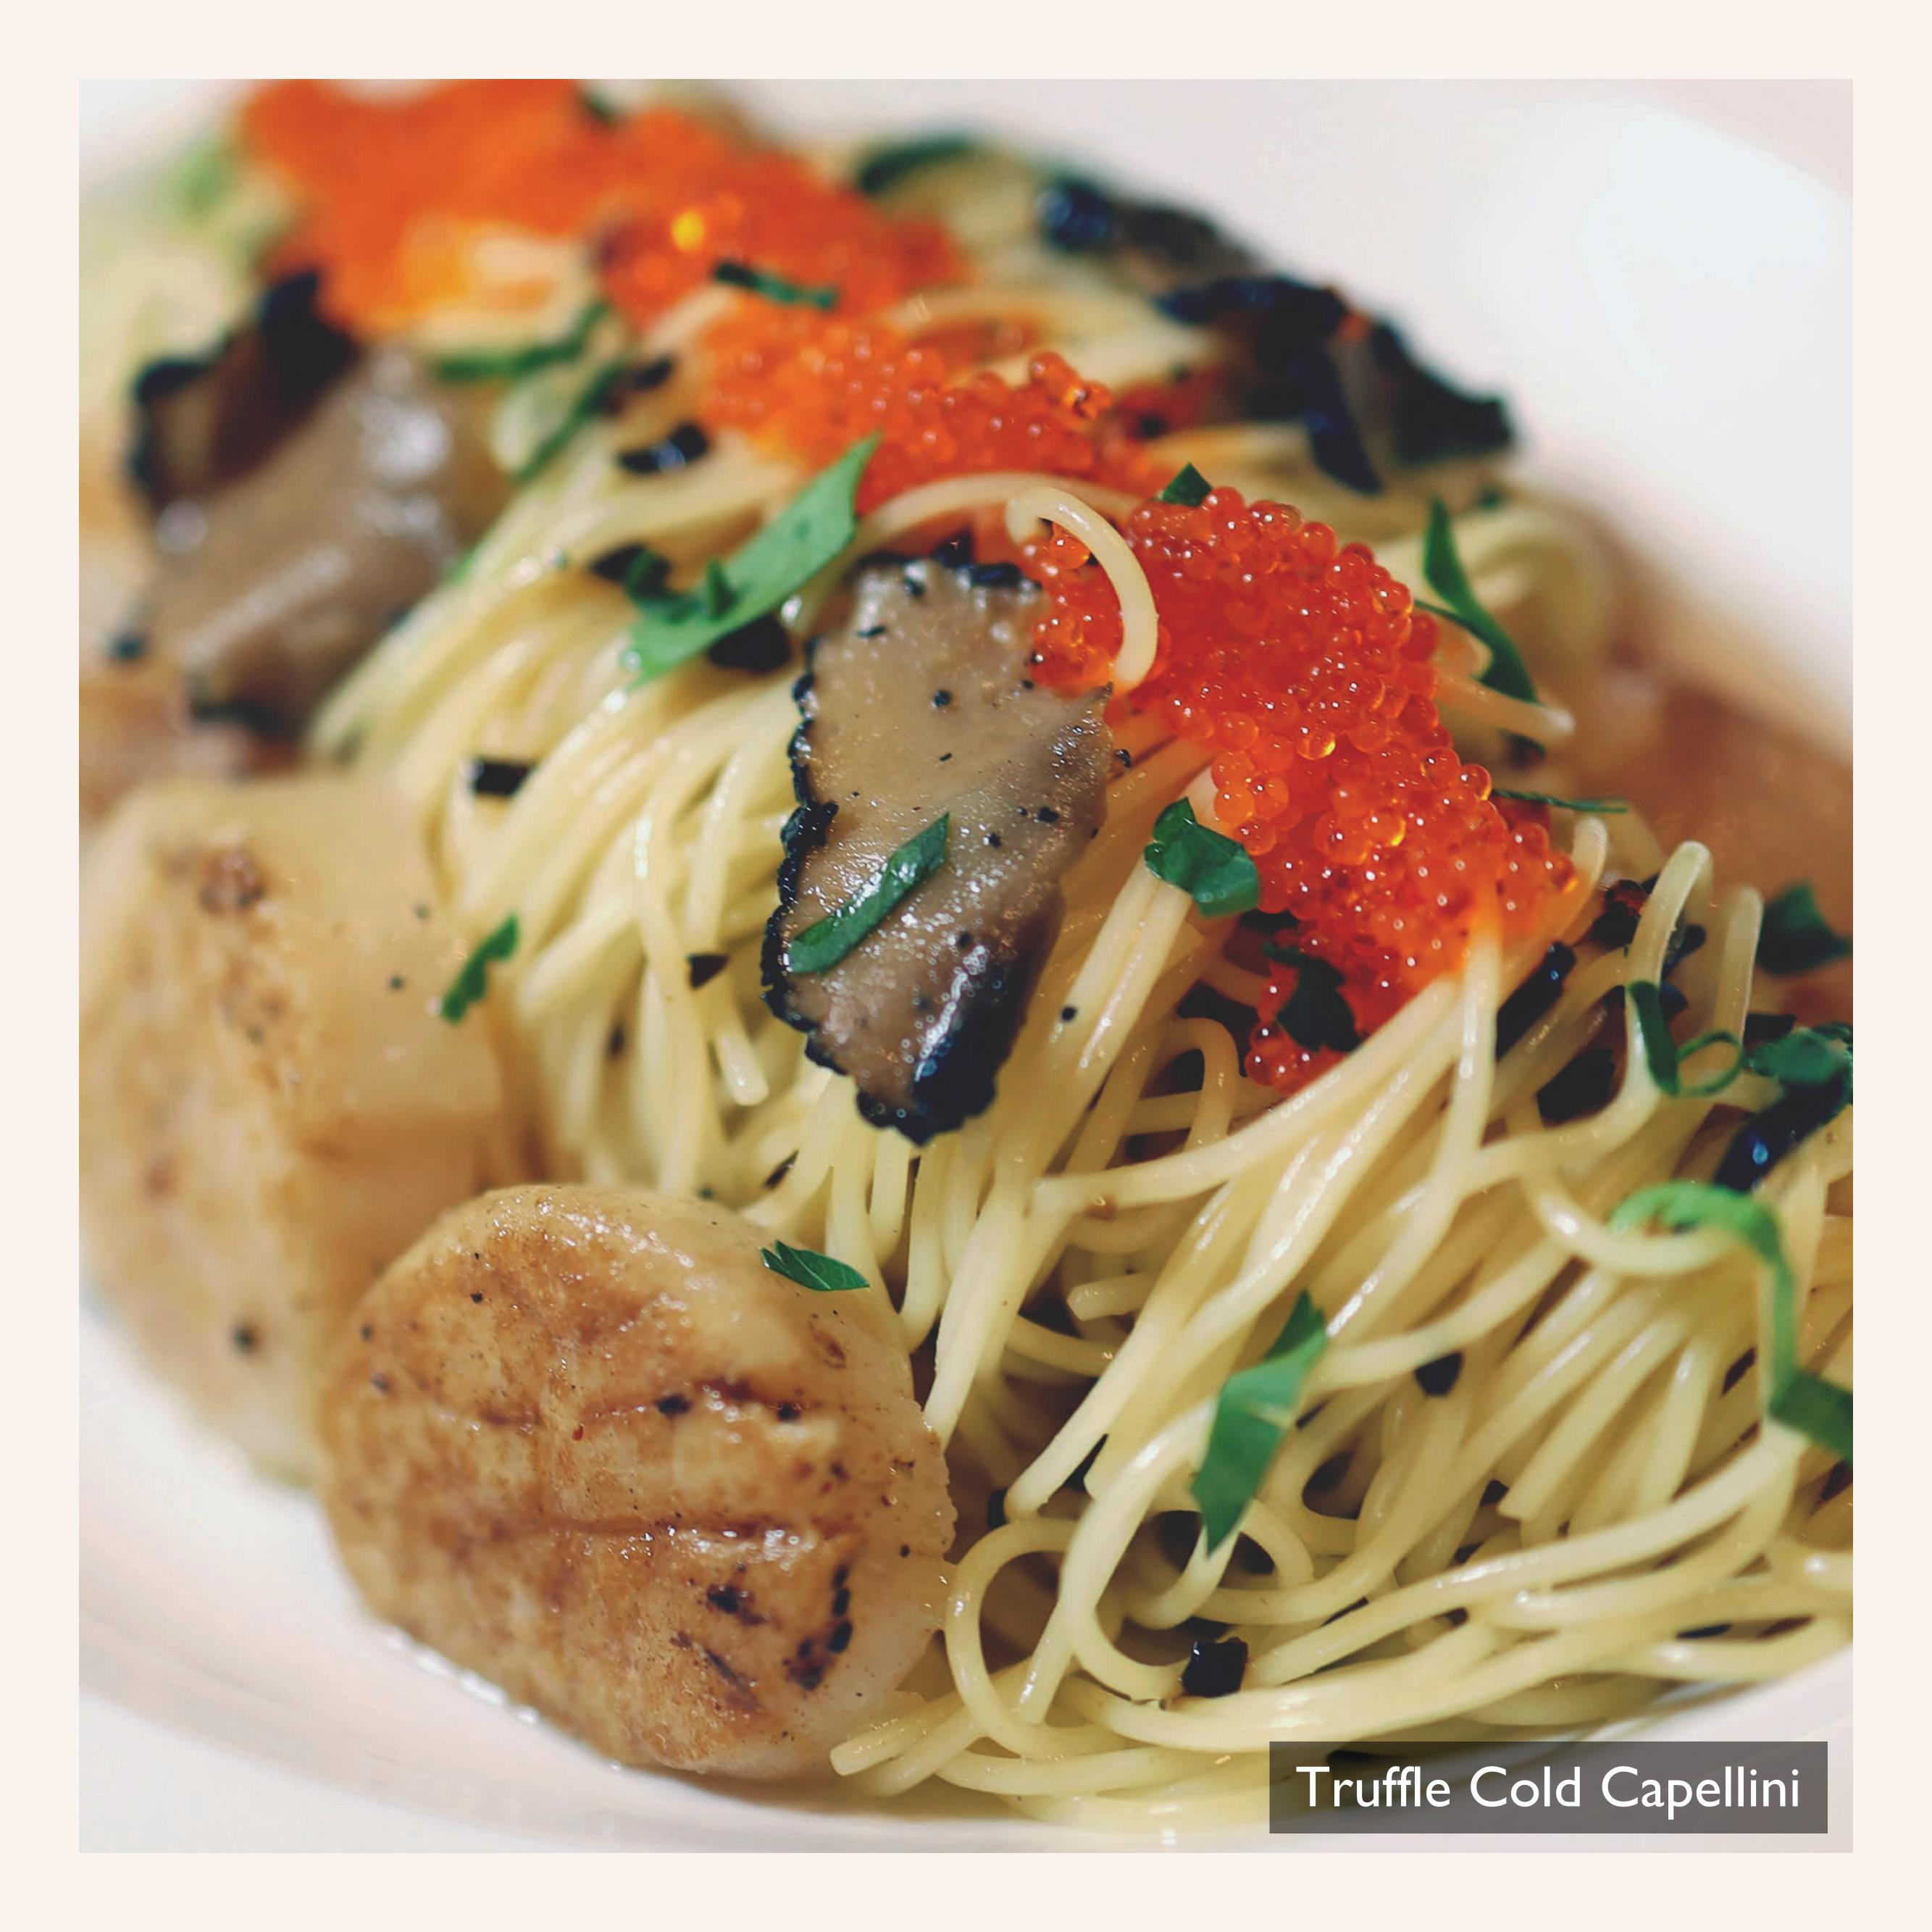

# Truffle Cold Capellini

scallop, capellini pasta, truffle oil, tobiko orange, shio kombu, Italian parsley, black truffle slices

30