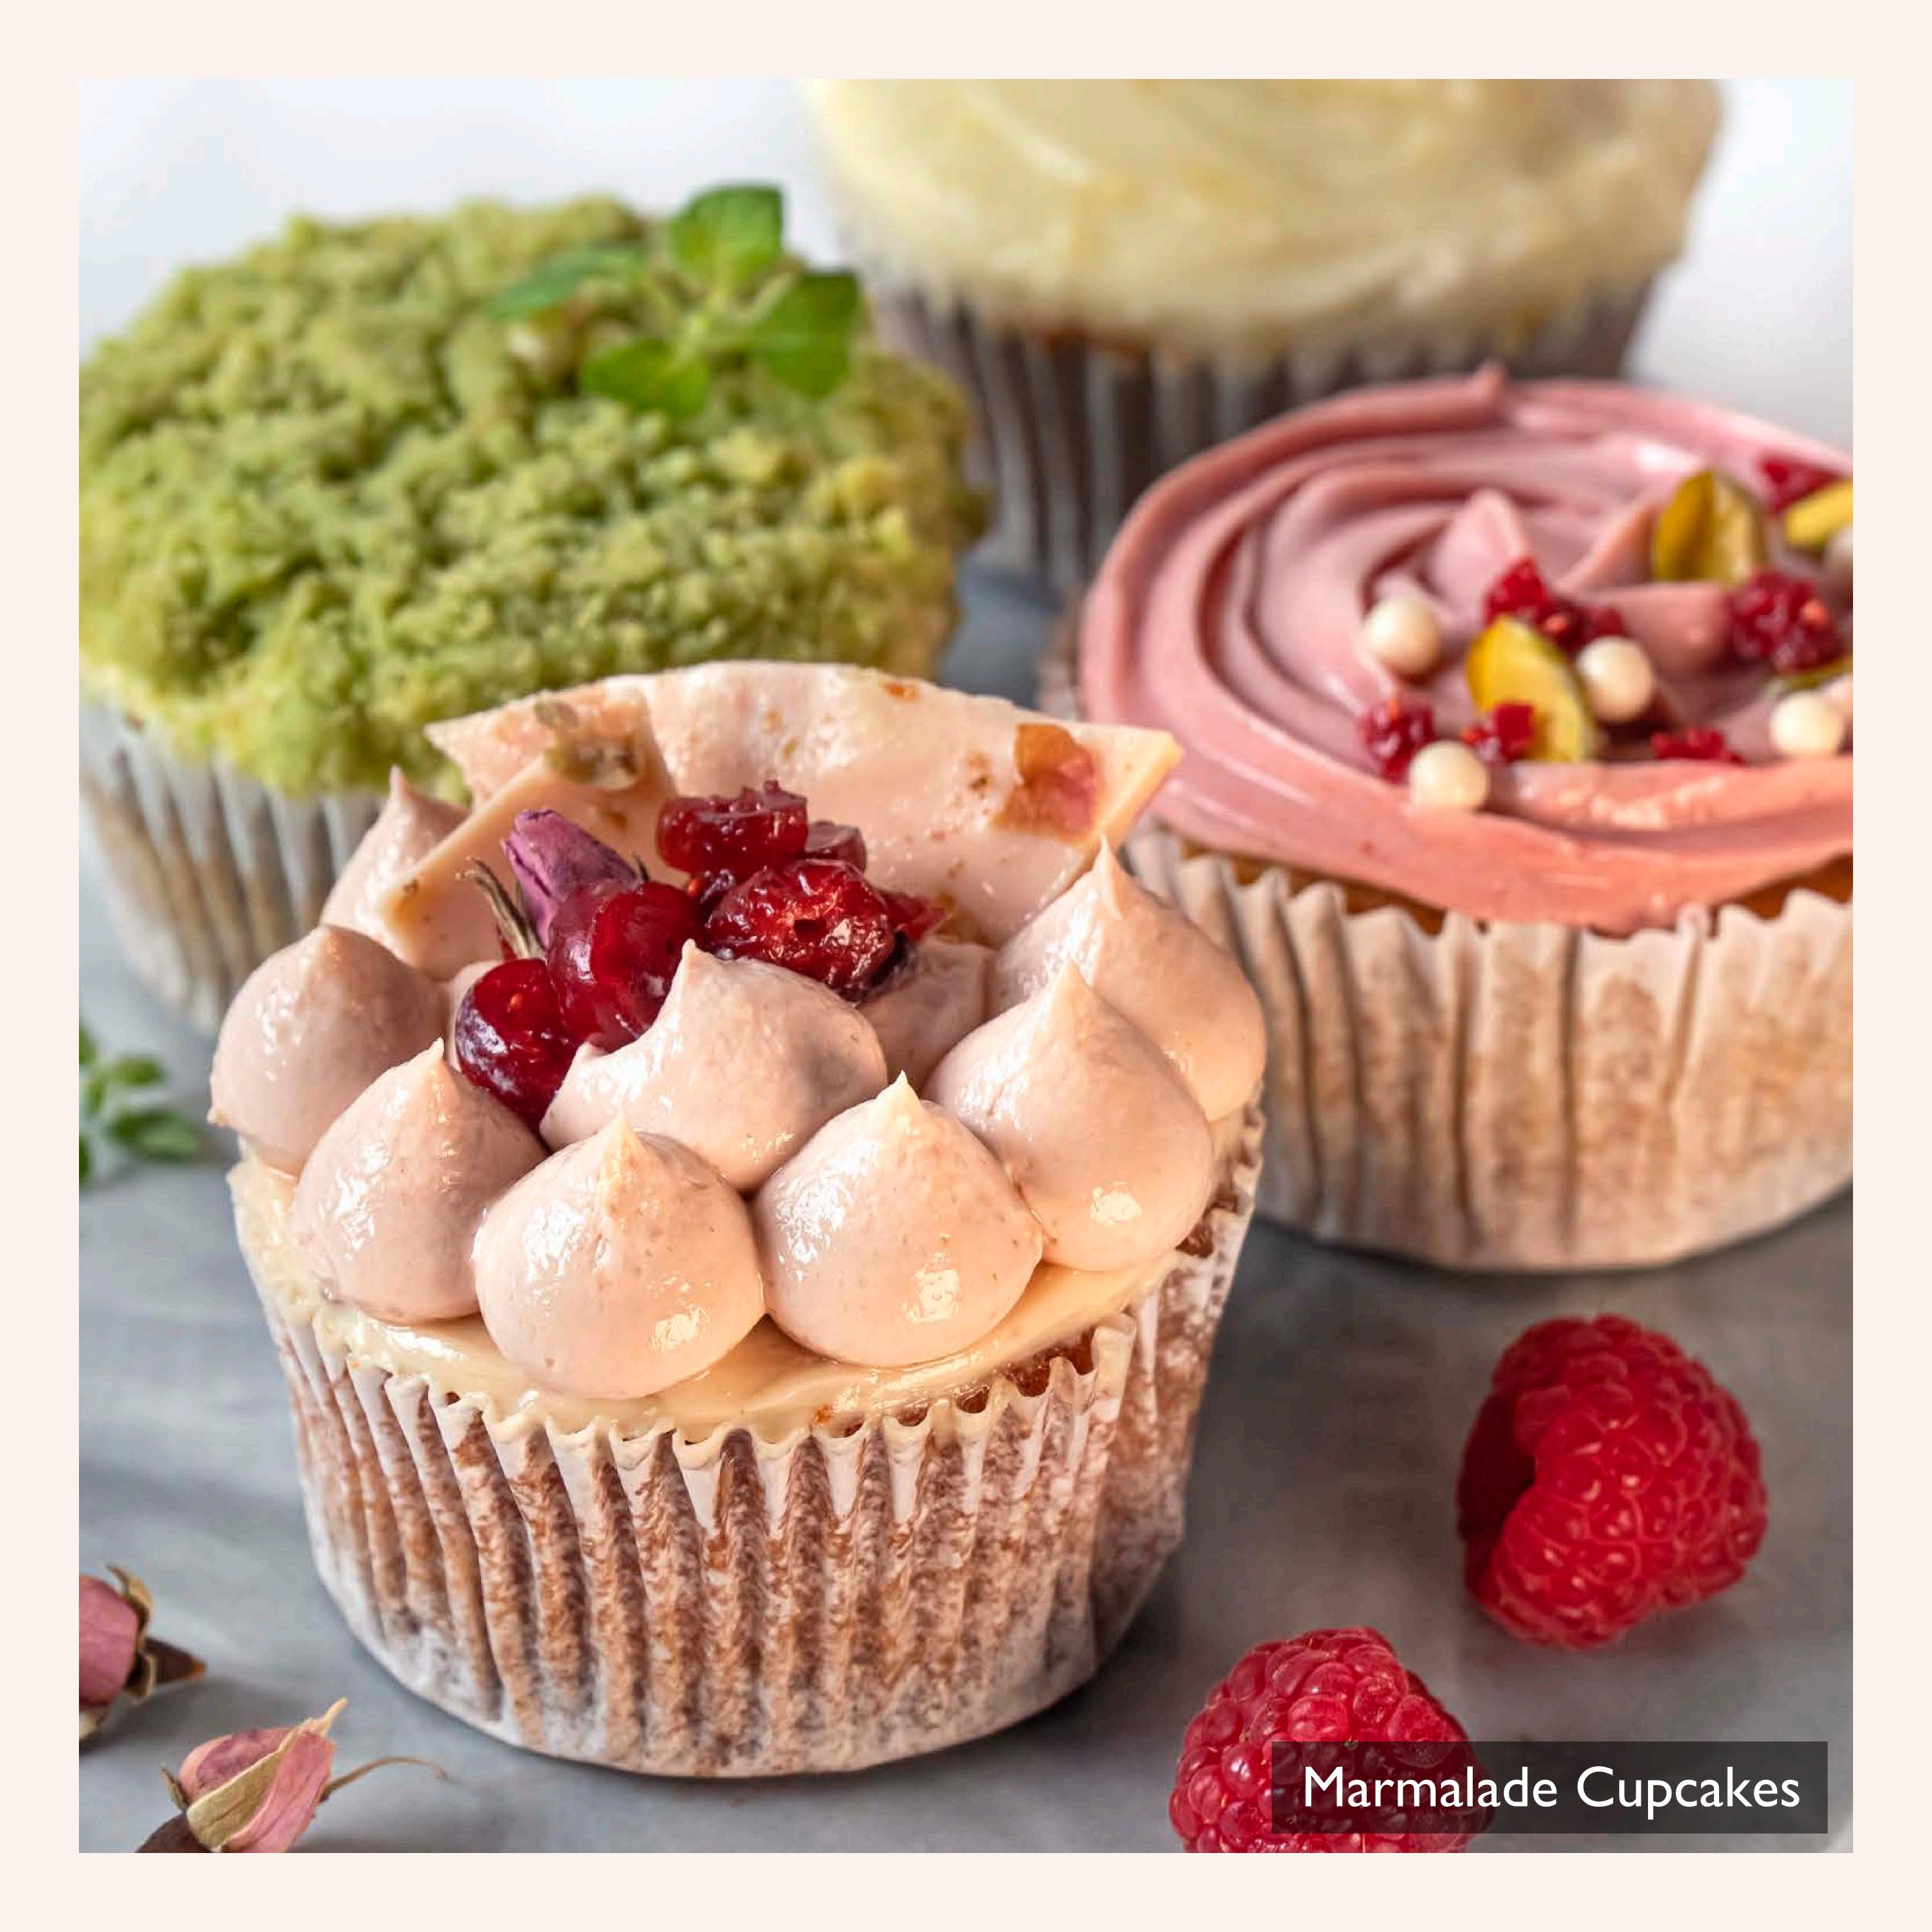

# Pistachio Raspberry Rose (N)

pistachio cupcake, raspberry-rose cream cheese frosting, pistachio