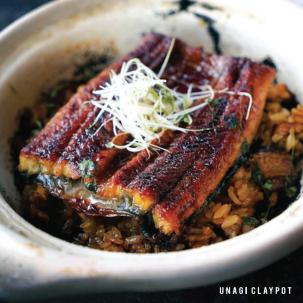

## SET LUNCH ALL SETS INCLUDE GARDEN SALAD, MISO SOUP AND MOCHI DESSERT

| WAGYU & FOIE GRAS DONBUR    | Australian wagyu, seared foie gras, onsen egg                          | 55 |
|-----------------------------|------------------------------------------------------------------------|----|
| A HIGH ROLLER WAGYU DON     | Ohmi A4 wagyu, Hokkaido uni, ikura,<br>summer black truffle, onsen egg | 99 |
| A UNAGI CLAYPOT             | Japanese eel claypot rice                                              | 38 |
| BUTA KAKUNI CLAYPOT         | Slow cook braised pork belly claypot rice                              | 35 |
| SPICY BUFFALO KATSU         | Breaded pork loin cutlet tossed in homemade<br>Japanese buffalo sauce  | 32 |
| A SPICY NORI CRUSTED SALMON | Baked seaweed crusted salmon in homemade spicy mayo                    | 34 |