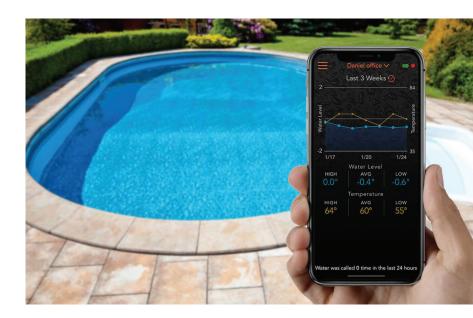

# GET MORE WITH LEVELSMART ONLINE

Upgrade to LevelSmart<sup>™</sup> Online to get even more features and benefits, including:

- Remote monitoring from the online dashboard and LevelSmart<sup>™</sup> App
- Water level information
- Temperature information
- Water consumption (gallons used)
- Autofill information
- Push notifications and alerts