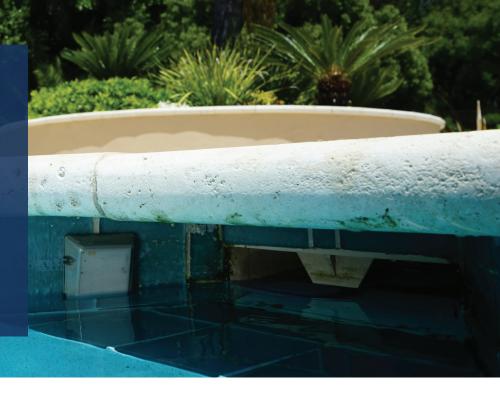

### HOW IT WORKS

(in)

 $\mathbf{f}$ 

Positioned at the desired water level within the pool, the LevelSmart sensor wirelessly communicates with the LevelSmart<sup>™</sup> valve controller to perform operation of an automatic valve. The LevelSmart<sup>™</sup> sensor will wake up every 30-minutes, take the current water level measurement, and wirelessly communicate the information to the valve controller. When necessary, the controller will open the valve and fill for 7-minutes. The sensor will continue to check the water level every 30-minutes.