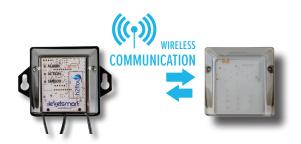

### HOW IT WORKS

(in)

 $\mathbf{f}$ 

Positioned at the desired water level within the pool, the LevelSmart sensor wirelessly communicates with the LevelSmart<sup>™</sup> valve controller to perform operation of an automatic valve. The LevelSmart<sup>™</sup> sensor will wake up every 30-minutes, take the current water level measurement, and wirelessly communicate the information to the valve controller. When necessary, the controller will open the valve and fill for 7-minutes. The sensor will continue to check the water level every 30-minutes.