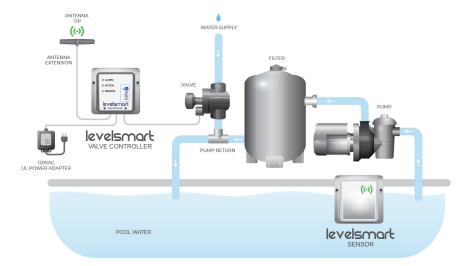

### HOW IT WORKS

(in)

 $\mathbf{f}$ 

Positioned at the desired water level within the pool, the LevelSmart sensor wirelessly communicates with the LevelSmart<sup>™</sup> valve controller to perform operation of an automatic valve. The LevelSmart<sup>™</sup> sensor will wake up every 30-minutes, take the current water level measurement, and wirelessly communicate the information to the valve controller. When necessary, the controller will open the valve and fill for 7-minutes. The sensor will continue to check the water level every 30-minutes.