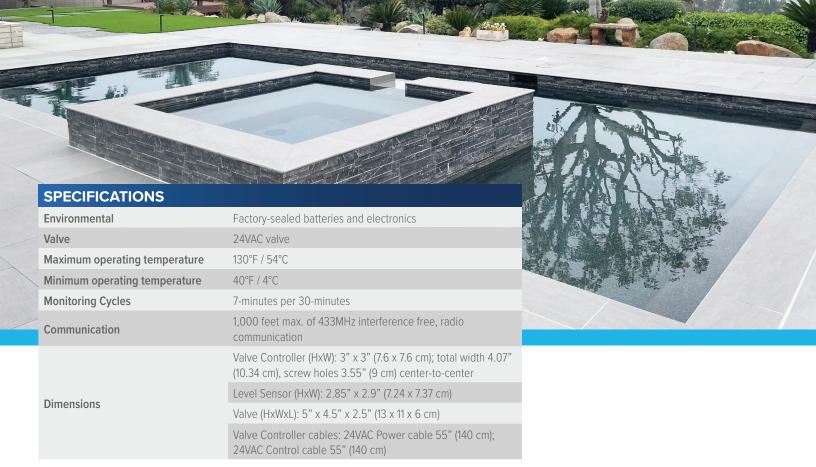

LevelSmart<sup>™</sup> can easily be easily installed to any new or existing application. American-made quality, combined with an innovative and patented proprietary sensing method, ensures that LevelSmart is the most reliable and user-friendly autofill system on the market.

## WHY CHOOSE LEVELSMART?

- Eliminates manual filling with a hose
- Eliminates unreliable float level controllers
- No pool deck damage or construction required
- Built-in protection against overfilling
- Simple installation
- 1,000ft max. of wireless communication
- Installs to new or existing applications

- Optional online monitoring and alerts available
- Precision water adjustment
- Discrete wireless sensor
- No autofill maintenance after installation

) sale<u>s@h2flow.net</u>