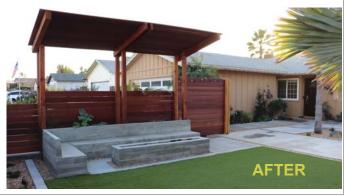

### SUILD

we build: minimum \$15,000 projects masonry carpentry landscape

# FOLLOW UP

after your work has been completed, we offer a six month warranty on plants and a 1-year warranty on all installed work

| CLIENT INFORMATION |                                        |                                                                                                                                            |                 |
|--------------------|----------------------------------------|--------------------------------------------------------------------------------------------------------------------------------------------|-----------------|
| LINE ITEM #        | JOB ITEM                               | DPRESCRIPTION OF JOB                                                                                                                       | LINE ITEM TOTAL |
| SITE PREPARATION   |                                        |                                                                                                                                            |                 |
| А                  | GRADING                                | FINE GRADING FOR ALL AREAS, HAULING AND DISPOSAL OF ANY UNWANTED MATERIALS.                                                                | \$              |
| TOTAL              |                                        |                                                                                                                                            |                 |
| HARDSCAPE          |                                        |                                                                                                                                            |                 |
| 1                  | DECOMPOSED GRANITE                     | 275 SQFT OF 'DESERT GOLD' DECOMPOSED GRANITE, DOUBLE STABILIZED WITH WEED FABRIC UNDERNEATH.                                               | \$              |
| 2                  | DECORATIVE STONE                       | 300 SQFT OF 3/4" 'CALIFORNIA GOLD' CRUSHED GRAVEL WITH WEED FABRIC UNDERNEATH.                                                             | \$              |
|                    |                                        |                                                                                                                                            | TOTAL\$         |
| CUSTOM BUILDS      |                                        |                                                                                                                                            |                 |
| 3                  | ENTRY PERGOLA                          | WEATHERING STEEL SQUARE TUBE. 4X4 POST - 8'H<br>TOP POST. 4X4X RAFTERS 12"OC - 9' LONG AND<br>10'LONG. BEAM 4X4, LEDGER 2X6. SEALED.       | \$              |
|                    |                                        |                                                                                                                                            | TOTAL\$         |
| SYSTEMS            |                                        |                                                                                                                                            |                 |
| В                  | IRRIGATION                             | DRIP IRRIGATION FOR VINEYARD, PLANTER, ALL NEW PLANT AREAS.                                                                                | \$              |
| С                  | LOW VOLTAGE LANDSCAPE<br>LIGHTING, LED | VOLT. COPPER WIRE, LOW VOLTAGE TRANSFORMER X2 FRONTYARD, ENTRY GARDEN. 3X PATH LIGHTS FOR FRONT YARD 12"HIGH 8X UP-LIGHTS FOR ENTRY GARDEN | \$              |
|                    |                                        |                                                                                                                                            | TOTAL\$         |
| PLANTS             |                                        |                                                                                                                                            |                 |
| 4                  | 24" BOX                                | 1 COUNT; HERCULES ALOE IN CORTEN STEEL<br>CONTAINER WITH MOJAVE ROCK MULCH AMENDED<br>AND PLANTED AND STAKED                               | \$              |
| 5                  | 15 GAL FRUIT TREE                      | 19 COUNT; PITTOSPORUM HEDGE ROW IN BACK,<br>AMENDED AND PLANTED AND STAKED                                                                 | \$              |
| 6                  | 5 GAL SUCCULENTS                       | 15 COUNT; HOMEOWNER'S PLANTED ONLY IN FRONT YARD                                                                                           | \$              |
| 7                  | 1 GAL ORNAMENTALS                      | 9 COUNT; DWARF BLUE CHALKSTICKS FOR BACKYARD AMENDED AND PLANTED                                                                           | \$              |
|                    |                                        |                                                                                                                                            | \$              |
|                    |                                        | GRAND TOTAL                                                                                                                                | \$              |