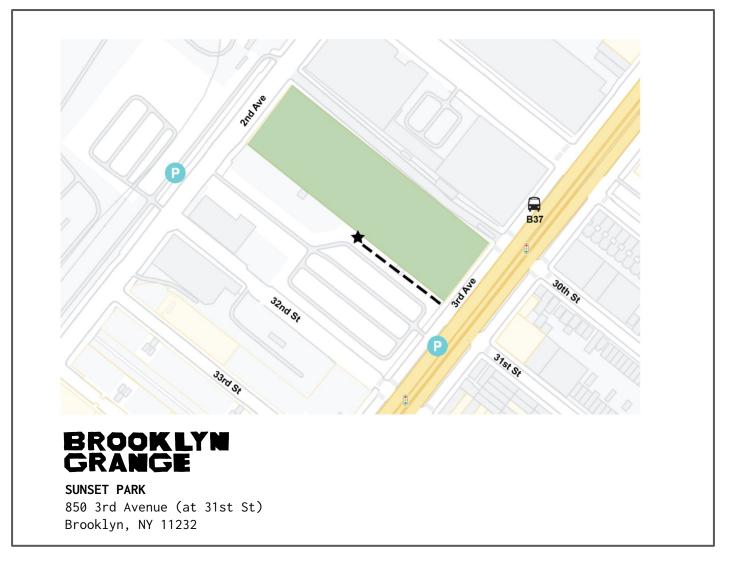

SUBWAY: D R N to 36th St (on 4th Ave) (10 min walk)

BUS: B37 to 3 Ave/29 St (3 min walk)

**PARKING**: If you choose to drive, we recommend allowing 10 extra minutes to find parking in case spaces are limited. Street parking is available in the neighborhood, metered parking under the BQE along 3rd Avenue, and a parking lot operated by Industry City is located on 2nd Avenue (between 31st Street and 32nd Street) called "Lot B" (\$15, open 7am-11pm). Per building management, no event parking is permitted in the mall lot in front of the building; this lot closes and is locked up at 8pm.