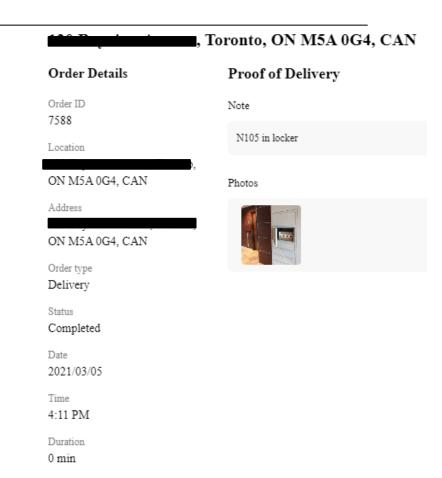

## Residential Delivery - Features

- Three-factor communication
  - Email notification for scheduled delivery
  - Live tracking 60 minutes prior to delivery
  - Text notification upon delivery completion
- Proof of delivery built in to driver controlled app
  - Driver can leave notes regarding drop-off/hand-off
  - Amazon-style photo uploading
  - Signature collection
- 99.4% Delivery success rate